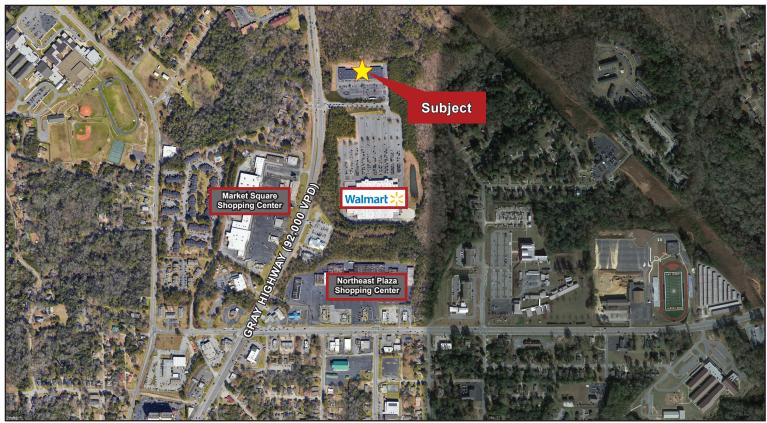

### One (1) 3,200 SF & One (1) 1,600 SF Space

**Shares Ingress/Egress with Walmart** 

1451-1493 Gray Highway, Macon, GA 31211

- Prominent national tenants such as Dollar Tree, GameStop, Rainbow, etc.
- · Center directly faces Walmart
- Sits perpendicular to heavily trafficked Gray Highway (92,000 VPD)
- Well maintained stucco facade
- Dense population of about 15,000 in a 2-mile radius