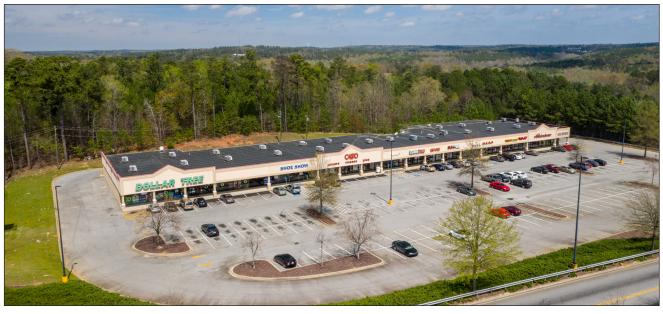

## **Walnut Creek Plaza**

### One (1) 3,200 SF & One (1) 1,600 SF Space

**Shares Ingress/Egress with Walmart** 

1451-1493 Gray Highway, Macon, GA 31211

- Prominent national tenants such as Dollar Tree, GameStop, Rainbow, etc.
- · Center directly faces Walmart
- Sits perpendicular to heavily trafficked Gray Highway (92,000 VPD)
- Well maintained stucco facade
- Dense population of about 15,000 in a 2-mile radius