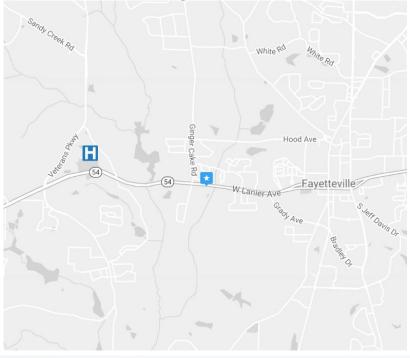

#### **PROPERTY HIGHLIGHTS**

- 30,000 +/- SF New Development
- High visibility from Highway 54 and Approximately 31,346 Vehicles Per Day East of the Site
- Piedmont Fayette Hospital is Located just 1.5 Miles Down the Road