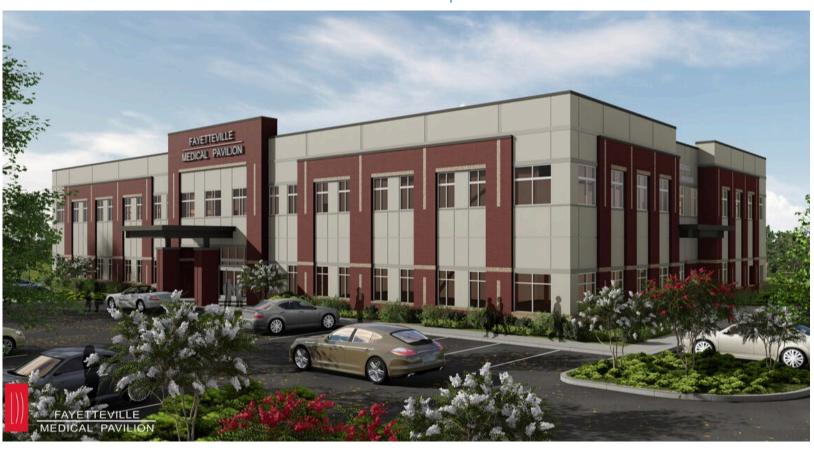

#### **PROPERTY HIGHLIGHTS**

- 30,000 +/- SF New Development
- High visibility from Highway 54 and Approximately 31,346 Vehicles Per Day East of the Site
- Piedmont Fayette Hospital is Located just 1.5 Miles Down the Road