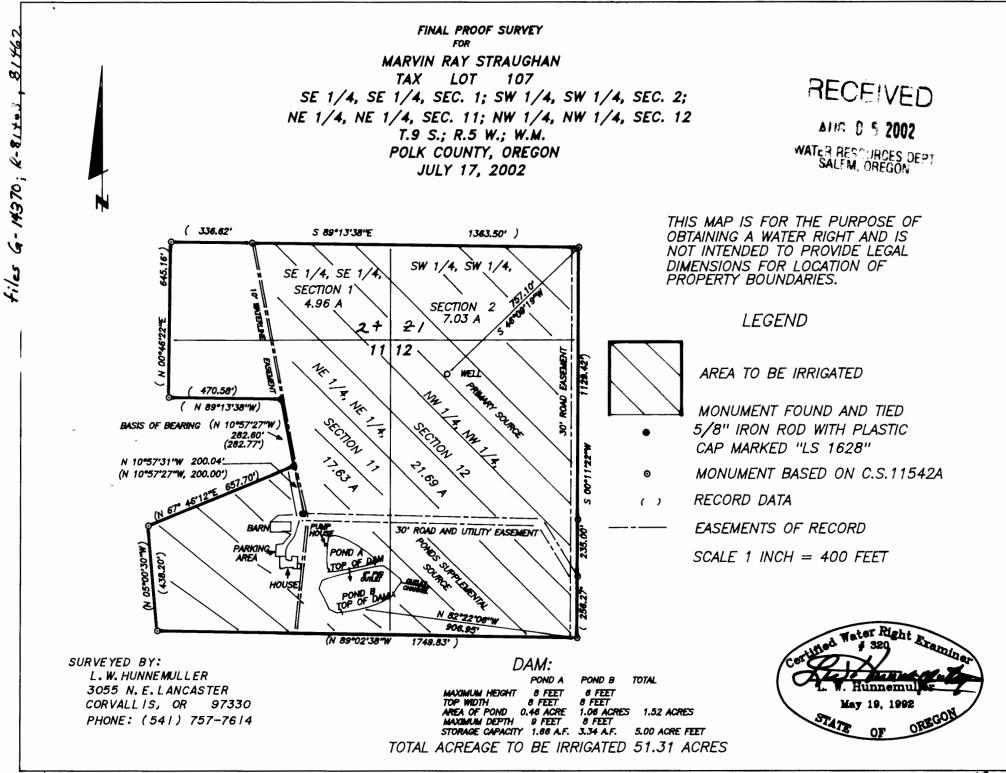

The period of use is MARCH 1 THROUGH OCTOBER 31 OF EACH YEAR.

The point of diversion is located as follows:

| Twp | Rng | Mer | Sec | Q-Q   | DLC | Measured Distances                                                                        |
|-----|-----|-----|-----|-------|-----|-------------------------------------------------------------------------------------------|
| 9 S | 5 W | WM  | 11  | NE NE | 44  | NORTH 82 DEGREES 22 MINUTES 6 SECONDS<br>WEST, 906.95 FEET FROM SE CORNER, TAX<br>LOT 107 |

A description of the place of use is as follows:

| Twp | Rng | Mer | Sec | Q-Q   | DLC | Acres |
|-----|-----|-----|-----|-------|-----|-------|
| 9 S | 5 W | WM  | 1   | SW SW | 44  | 7.03  |
| 9 S | 5 W | WM  | 2   | SE SE | 44  | 4.96  |
| 9 S | 5 W | WM  | 11  | NE NE | 44  | 17.63 |
| 9 S | 5 W | WM  | 12  | NWNW  | 44  | 21.69 |

MAXIMUM VOLUME ALLOWED: 5.0 ACRE-FEET PER YEAR, BEING 1.66 AF FROM RESERVOIR A AND 3.34 AF FROM RESERVOIR B

PERIOD OF USE: MARCH 1 THROUGH OCTOBER 31 OF EACH YEAR

DATE OF PRIORITY: AUGUST 26, 1996

POINT OF DIVERSION LOCATION: NE 1/4 NE 1/4, SECTION 11, T9S, R5W, W.M.; NORTH 82 DEGREES 22 MINUTES 6 SECONDS WEST 906.95 FEET FROM THE SE CORNER OF TAX LOT 107

THE PLACE OF USE IS LOCATED AS FOLLOWS:

SW 1/4 SW 1/4 7.03 ACRES SECTION 1 SE 1/4 SE 1/4 4.96 ACRES SECTION 2 NE 1/4 NE 1/4 17.63 ACRES SECTION 11 NW 1/4 NW 1/4 21.69 ACRES SECTION 12 TOWNSHIP 9 SOUTH, RANGE 5 WEST, W.M.