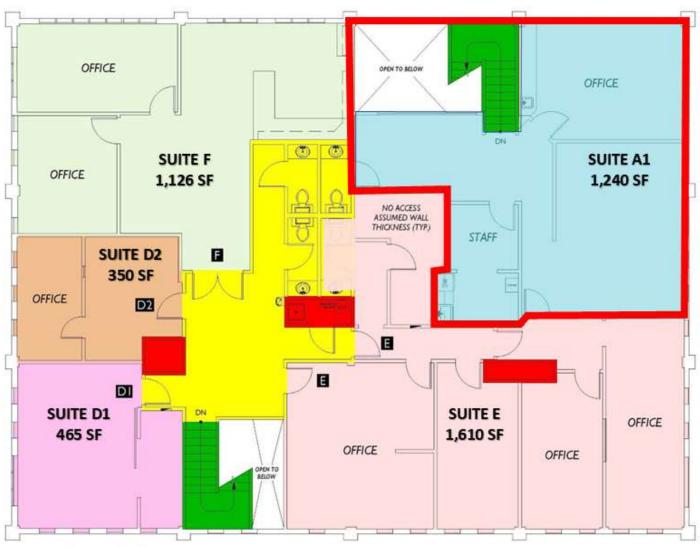

## Floor 2

#### **OFFERING SUMMARY**

| Lease Rate:    | \$20 SF/yr          |
|----------------|---------------------|
| Lease Type:    | Modified Gross (MG) |
| Building Size: | 9,600 SF            |
| Available SF:  |                     |
| Suite A1:      | 2,855 SF            |
| Suite A2:      | 1,240 SF            |
| Lot Size:      | 0.81 Acres          |
| Year Built:    | 1988                |