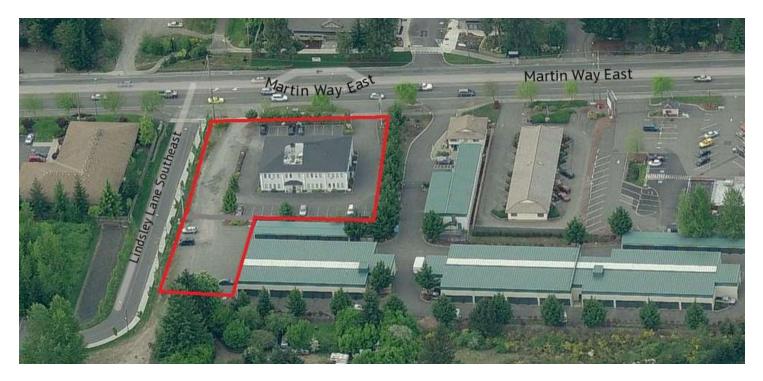

#### **PROPERTY OVERVIEW**

Professional office building close to amenities. Easy access to I-5 and downtown Olympia and Lacey. Plenty of parking in front and rear of building.