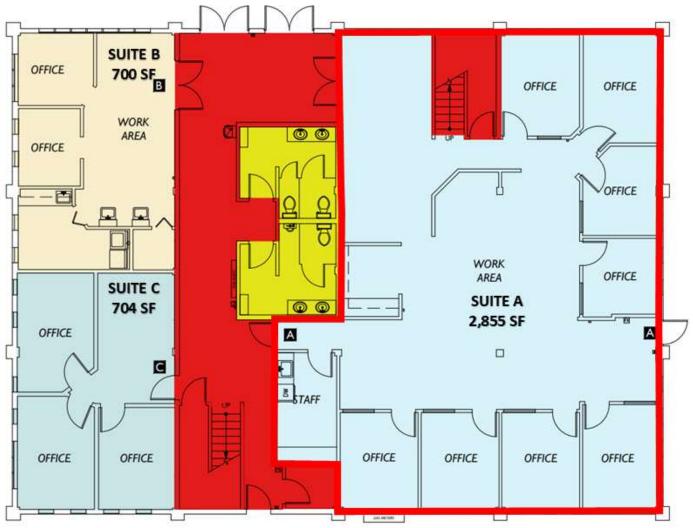

# Floor 1

#### **OFFERING SUMMARY**

| Lease Rate:    | \$20 SF/yr          |
|----------------|---------------------|
| Lease Type:    | Modified Gross (MG) |
| Building Size: | 9,600 SF            |
| Available SF:  |                     |
| Suite A1:      | 2,855 SF            |
| Suite A2:      | 1,240 SF            |
| Lot Size:      | 0.81 Acres          |
| Year Built:    | 1988                |