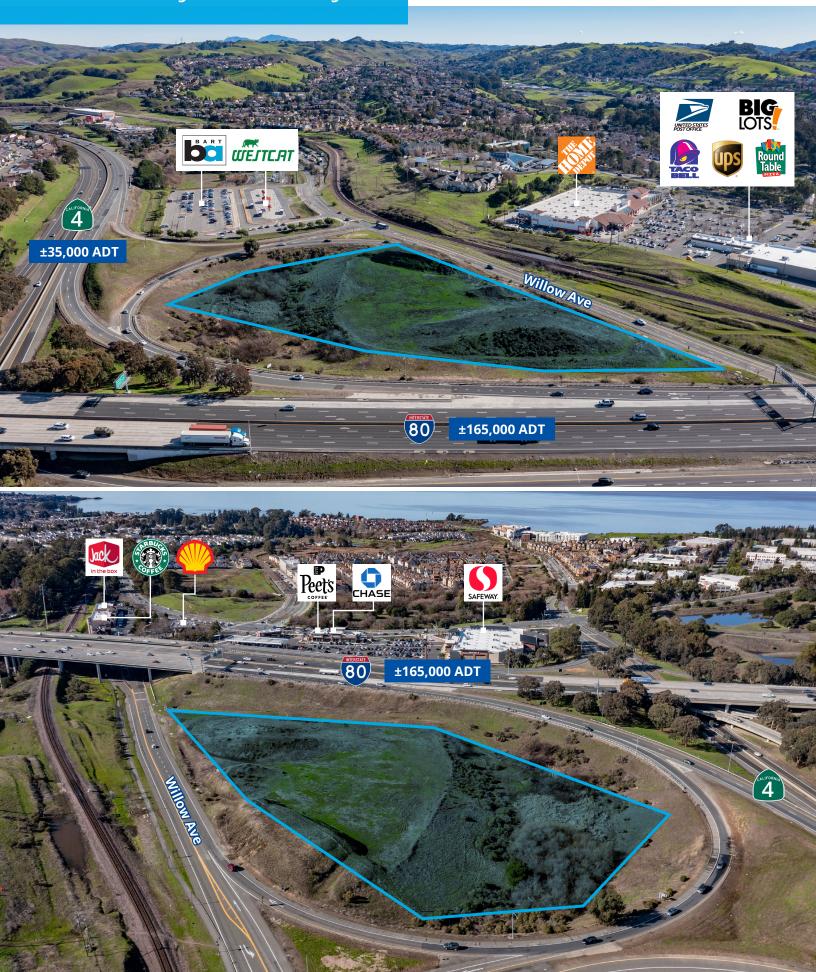

### Highlights

Freeway Visibility, High Traffic

Rare Freeway Signage Opportunity

±200,000 ADT

Immediate Freeway Access to Hwy 4 & I-80

Major Regional Retail Destination Over 10-mile Draw

## Freeway Visibility

### Daytime Employment

North Shore Business Park includes approximately 3,000 employees daily.

- BioRad HQ
- Pacific BioLabs
- Mechanic's Bank Operations Center
- Contra Costa Employment
  & Human Services
- Lechat Nail Products
- Multiple Organics
- A&B Die Casting
- Haenow Organic
- Contra Costa Medical Group

Willow Ave

- Newman Lasik Centers
- Collins Property Mgmt
- Ardiri Wines
- California Sport Tourin