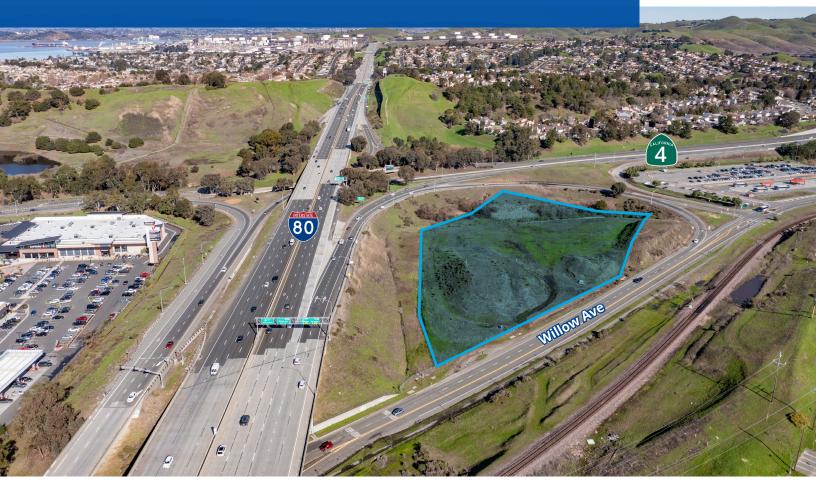

# ±6.25 Acres Land | Prime Freeway Frontage Commercial + Multifamily Uses

### Highlights

Freeway Visibility, High Traffic

Rare Freeway Signage Opportunity

±200,000 ADT

Immediate Freeway Access to Hwy 4 & I-80

Major Regional Retail Destination Over 10-mile Draw

## Freeway Visibility

## Property Information

| Address:             | Willow Avenue, Hercules, CA 94547 |
|----------------------|-----------------------------------|
| APN:                 | 406-070-042-6                     |
| Land Area:           | ±272,250 SF (±6.25 Acres)         |
| Land Use & Zoning:   | New Town Center (NTC)             |
| Residential Density: | 30-75 units/acre                  |
| Max Commercial FAR:  | 2.00                              |
| Max Building Heigh:  | 85 feet                           |