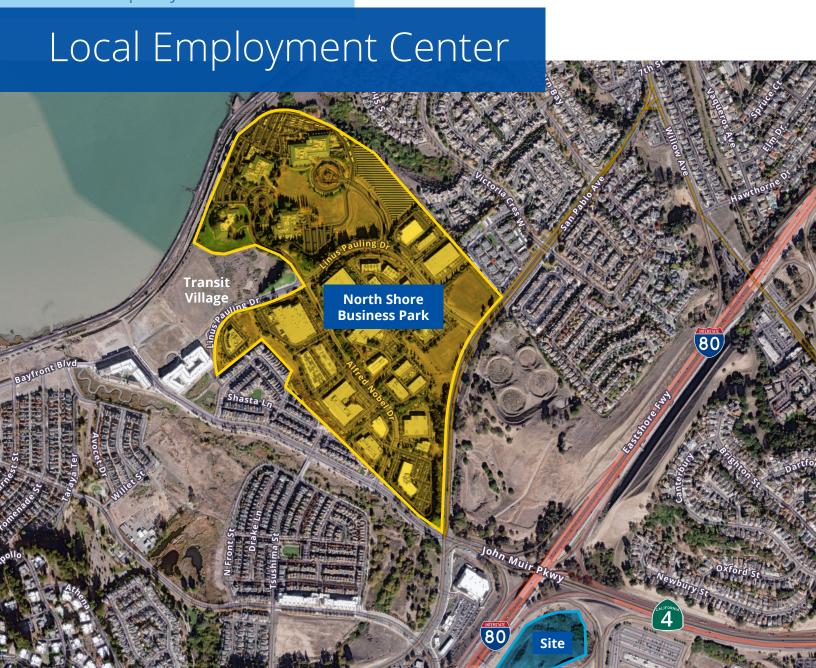

### Daytime Employment

North Shore Business Park includes approximately 3,000 employees daily.

- BioRad HQ
- Pacific BioLabs
- Mechanic's Bank Operations Center
- Contra Costa Employment
  & Human Services
- Lechat Nail Products
- Multiple Organics
- A&B Die Casting
- Haenow Organic
- Contra Costa Medical Group

Willow Ave

- Newman Lasik Centers
- Collins Property Mgmt
- Ardiri Wines
- California Sport Tourin