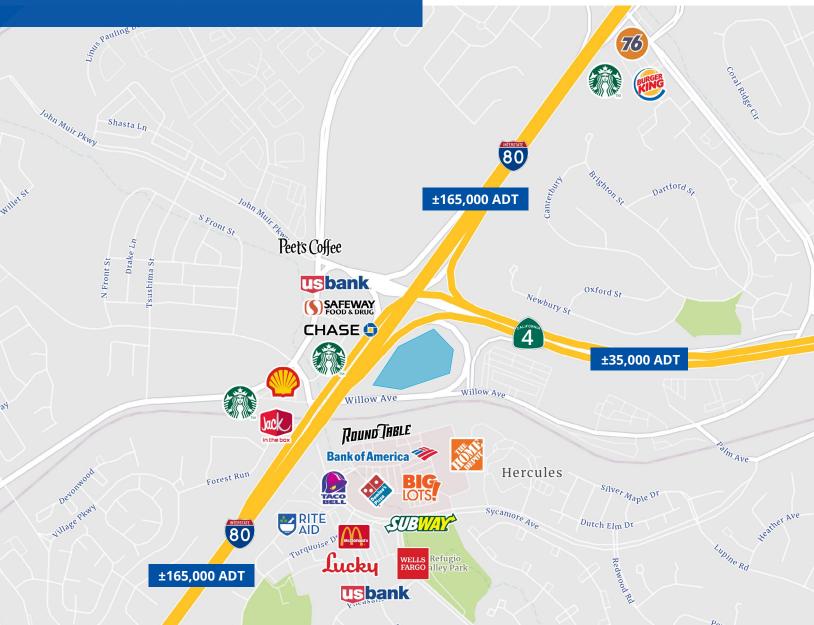

## Location Overview

### Demographics 10 mile radius

539,982

Total Population

67.1%

White Collar Employment

140,482

Employed Civilian Population

\$138,899

Average HH Income

25%

Bachelor's Degree or Higher

### Daytime Employment

North Shore Business Park includes approximately 3,000 employees daily.

- BioRad HQ
- Pacific BioLabs
- Mechanic's Bank Operations Center
- Contra Costa Employment
  & Human Services
- Lechat Nail Products
- Multiple Organics
- A&B Die Casting
- Haenow Organic
- Contra Costa Medical Group

Willow Ave

- Newman Lasik Centers
- Collins Property Mgmt
- Ardiri Wines
- California Sport Tourin