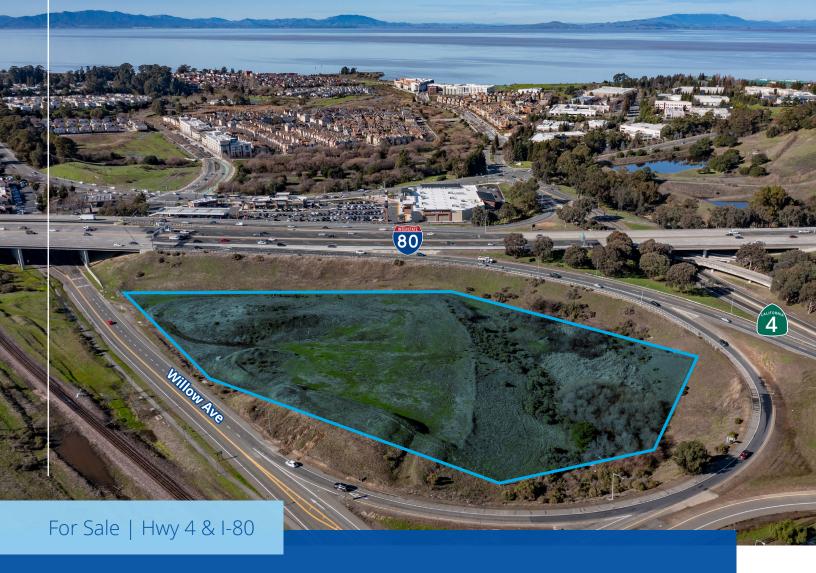

# ±6.25 Acres Land | Prime Freeway Frontage Commercial + Multifamily Uses

### Highlights

Freeway Visibility, High Traffic

Rare Freeway Signage Opportunity

±200,000 ADT

Immediate Freeway Access to Hwy 4 & I-80

Major Regional Retail Destination Over 10-mile Draw

## Property Information

| Address:             | Willow Avenue, Hercules, CA 94547 |
|----------------------|-----------------------------------|
| APN:                 | 406-070-042-6                     |
| Land Area:           | ±272,250 SF (±6.25 Acres)         |
| Land Use & Zoning:   | New Town Center (NTC)             |
| Residential Density: | 30-75 units/acre                  |
| Max Commercial FAR:  | 2.00                              |
| Max Building Heigh:  | 85 feet                           |