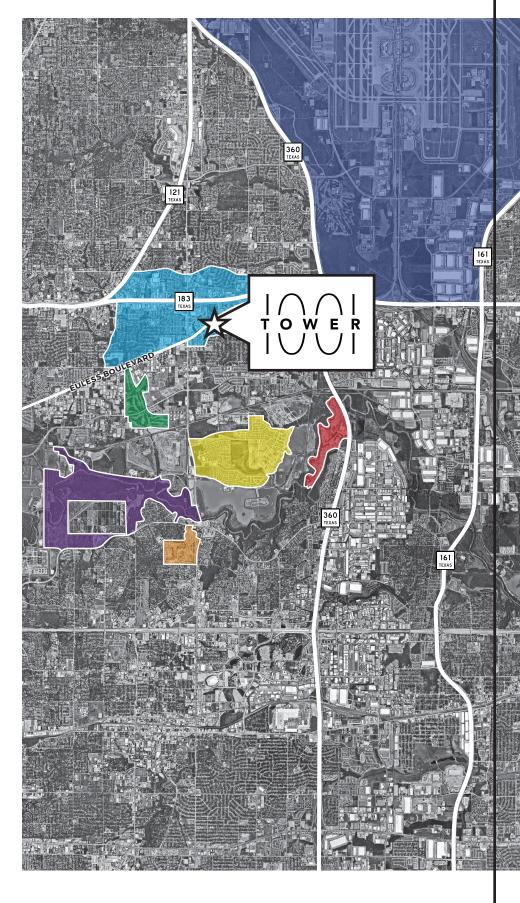

### **AMENITIES**

### **RESTAURANTS**

Starbucks

Taco Cabana

Fuzzy's Taco shop

Braums

Whataburger

iT'Z family food

Pockets Restaurant

New York Pizza & Deli

Wok Xpress

Taco Casa

**Dunkin Donuts** 

Thai Papaya

Denny's

McDonalds

Waffle House

KFC

Burger King

Taco Bell

### BANKS

Chase Bank

First Bank Texas

Frost Bank

### **GAS STATIONS**

QuikTrip

Race Track

Dallas Fort Worth International Airport

Viridian Master Planned Community

Riverside Golf Club

Texas Star Golf Course

Texas Rangers Golf Club

River Legacy Parks