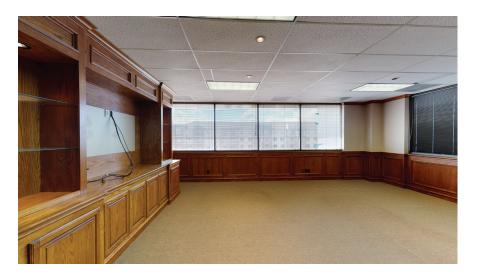

### PROPERTY HIGHLIGHTS

- · Local Ownership
- · 61,806 RSF Building
- · 300 to 8,000 RSF Available
  - 1st : 2,800 RSF Available
  - 2nd: 300 RSF to 2,540 RSF Available
  - 3rd: 3,200 RSF to 8,000 RSF Available
  - 4th: 3,285 RSF to 4,500 RSF Available

- · Covered Parking Available
- · Building Conference Center
- Top of Building Signage Available
- · 3.87/1,000 Parking Ratio
- On-Site Property Management
- Minutes from HWY-183, HWY 360, Interstate- 30, and DFW Airport