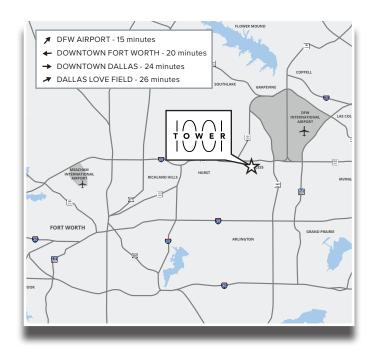

- · Covered Parking Available
- · Building Conference Center
- Top of Building Signage Available
- · 3.87/1,000 Parking Ratio
- On-Site Property Management
- Minutes from HWY-183, HWY 360, Interstate- 30, and DFW Airport