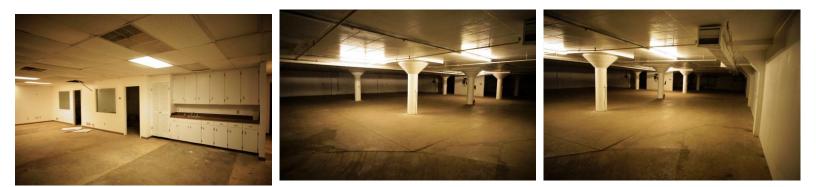

## **Property Description:**

This brick and block 16,140 sf commercial building is zoned B-5 "Central Business District". There is approximately 1,500 sf of office space and 14,640 sf of warehouse space. The office space has a showroom, three offices, kitchenette and two restrooms. The warehouse area has two floors and a ramp and loading dock with three 8 ft. overhead doors and a 8 ft. overhead door off the end of the building with a tow-motor ramp to the lower level. There is 7,140 sf of warehouse space on the first floor and 7,000 sf on the lower level. The first floor of the warehouse has an 18 ft. ceiling and the lower level has a 10 ft. ceiling. Building has 3-phase electric.