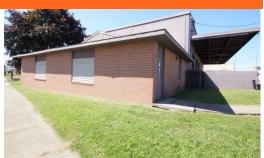

## **Property Description:**

This brick and block 16,140 sf commercial building is zoned B-5 "Central Business District". There is approximately 1,500 sf of office space and 14,640 sf of warehouse space. The office space has a showroom, three offices, kitchenette and two restrooms. The warehouse area has two floors and a ramp and loading dock with three 8 ft. overhead doors and a 8 ft. overhead door off the end of the building with a tow-motor ramp to the lower level. There is 7,140 sf of warehouse space on the first floor and 7,000 sf on the lower level. The first floor of the warehouse has an 18 ft. ceiling and the lower level has a 10 ft. ceiling. Building has 3-phase electric.

**Additional Photos** 

Cutler Commercial Investment Group