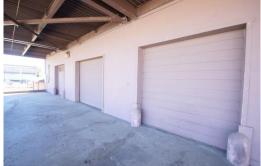

## **Property Description:**

This brick and block 16,140 sf commercial building is zoned B-5 "Central Business District". There is approximately 1,500 sf of office space and 14,640 sf of warehouse space. The office space has a showroom, three offices, kitchenette and two restrooms. The warehouse area has two floors and a ramp and loading dock with three 8 ft. overhead doors and a 8 ft. overhead door off the end of the building with a tow-motor ramp to the lower level. There is 7,140 sf of warehouse space on the first floor and 7,000 sf on the lower level. The first floor of the warehouse has an 18 ft. ceiling and the lower level has a 10 ft. ceiling. Building has 3-phase electric.

**Additional Photos** 

Cutler Commercial Investment Group