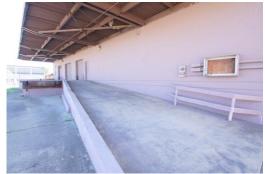

## **Property Description:**

This brick and block 16,140 sf commercial building is zoned B-5 "Central Business District". There is approximately 1,500 sf of office space and 14,640 sf of warehouse space. The office space has a showroom, three offices, kitchenette and two restrooms. The warehouse area has two floors and a ramp and loading dock with three 8 ft. overhead doors and a 8 ft. overhead door off the end of the building with a tow-motor ramp to the lower level. There is 7,140 sf of warehouse space on the first floor and 7,000 sf on the lower level. The first floor of the warehouse has an 18 ft. ceiling and the lower level has a 10 ft. ceiling. Building has 3-phase electric.

**Additional Photos** 

Cutler Commercial Investment Group