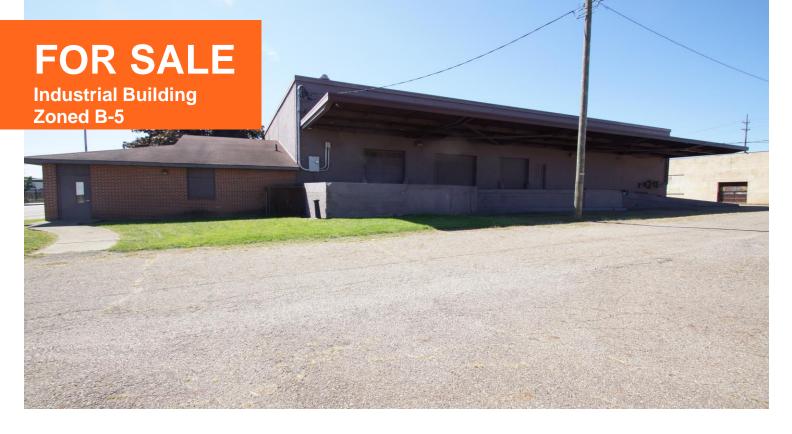

## **Property Description:**

This brick and block 16,140 sf commercial building is zoned B-5 "Central Business District". There is approximately 1,500 sf of office space and 14,640 sf of warehouse space. The office space has a showroom, three offices, kitchenette and two restrooms. The warehouse area has two floors and a ramp and loading dock with three 8 ft. overhead doors and a 8 ft. overhead door off the end of the building with a tow-motor ramp to the lower level. There is 7,140 sf of warehouse space on the first floor and 7,000 sf on the lower level. The first floor of the warehouse has an 18 ft. ceiling and the lower level has a 10 ft. ceiling. Building has 3-phase electric.

## **OFFERING SUMMARY**

| Sale Price        | \$249,000                                     |
|-------------------|-----------------------------------------------|
| Building Size     | 16,140 sf                                     |
| Year Built        | 1955                                          |
| Parcels           | 205329, 243377                                |
| Zoning            | B-5                                           |
| Ceiling Height    | 18' 1 <sup>st</sup> Floor, 10'<br>Lower Level |
| Overhead<br>Doors | Four 8' Doors                                 |
| Loading Dock      | Yes                                           |