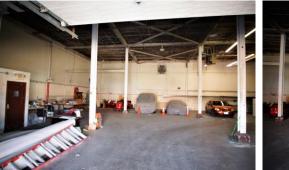

## **Property Description:**

This brick and block 16,140 sf commercial building is zoned B-5 "Central Business District". There is approximately 1,500 sf of office space and 14,640 sf of warehouse space. The office space has a showroom, three offices, kitchenette and two restrooms. The warehouse area has two floors and a ramp and loading dock with three 8 ft. overhead doors and a 8 ft. overhead door off the end of the building with a tow-motor ramp to the lower level. There is 7,140 sf of warehouse space on the first floor and 7,000 sf on the lower level. The first floor of the warehouse has an 18 ft. ceiling and the lower level has a 10 ft. ceiling. Building has 3-phase electric.

## **OFFERING SUMMARY**

| Sale Price        | \$249,000                                     |
|-------------------|-----------------------------------------------|
| Building Size     | 16,140 sf                                     |
| Year Built        | 1955                                          |
| Parcels           | 205329, 243377                                |
| Zoning            | B-5                                           |
| Ceiling Height    | 18' 1 <sup>st</sup> Floor, 10'<br>Lower Level |
| Overhead<br>Doors | Four 8' Doors                                 |
| Loading Dock      | Yes                                           |

**Additional Photos** 

Cutler Commercial Investment Group