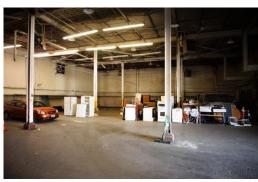

## **Property Description:**

This brick and block 16,140 sf commercial building is zoned B-5 "Central Business District". There is approximately 1,500 sf of office space and 14,640 sf of warehouse space. The office space has a showroom, three offices, kitchenette and two restrooms. The warehouse area has two floors and a ramp and loading dock with three 8 ft. overhead doors and a 8 ft. overhead door off the end of the building with a tow-motor ramp to the lower level. There is 7,140 sf of warehouse space on the first floor and 7,000 sf on the lower level. The first floor of the warehouse has an 18 ft. ceiling and the lower level has a 10 ft. ceiling. Building has 3-phase electric.

## **OFFERING SUMMARY**

| Sale Price        | \$249,000                                     |
|-------------------|-----------------------------------------------|
| Building Size     | 16,140 sf                                     |
| Year Built        | 1955                                          |
| Parcels           | 205329, 243377                                |
| Zoning            | B-5                                           |
| Ceiling Height    | 18' 1 <sup>st</sup> Floor, 10'<br>Lower Level |
| Overhead<br>Doors | Four 8' Doors                                 |
| Loading Dock      | Yes                                           |

**Additional Photos** 

Cutler Commercial Investment Group