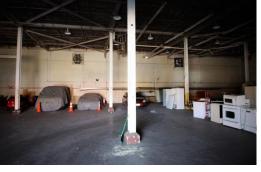

## **Property Description:**

This brick and block 16,140 sf commercial building is zoned B-5 "Central Business District". There is approximately 1,500 sf of office space and 14,640 sf of warehouse space. The office space has a showroom, three offices, kitchenette and two restrooms. The warehouse area has two floors and a ramp and loading dock with three 8 ft. overhead doors and a 8 ft. overhead door off the end of the building with a tow-motor ramp to the lower level. There is 7,140 sf of warehouse space on the first floor and 7,000 sf on the lower level. The first floor of the warehouse has an 18 ft. ceiling and the lower level has a 10 ft. ceiling. Building has 3-phase electric.

## **OFFERING SUMMARY**

| Sale Price        | \$249,000                                     |
|-------------------|-----------------------------------------------|
| Building Size     | 16,140 sf                                     |
| Year Built        | 1955                                          |
| Parcels           | 205329, 243377                                |
| Zoning            | B-5                                           |
| Ceiling Height    | 18' 1 <sup>st</sup> Floor, 10'<br>Lower Level |
| Overhead<br>Doors | Four 8' Doors                                 |
| Loading Dock      | Yes                                           |

**Additional Photos** 

Cutler Commercial Investment Group