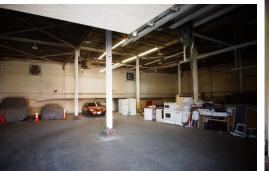

## **Property Description:**

This brick and block 16,140 sf commercial building is zoned B-5 "Central Business District". There is approximately 1,500 sf of office space and 14,640 sf of warehouse space. The office space has a showroom, three offices, kitchenette and two restrooms. The warehouse area has two floors and a ramp and loading dock with three 8 ft. overhead doors and a 8 ft. overhead door off the end of the building with a tow-motor ramp to the lower level. There is 7,140 sf of warehouse space on the first floor and 7,000 sf on the lower level. The first floor of the warehouse has an 18 ft. ceiling and the lower level has a 10 ft. ceiling. Building has 3-phase electric.

## **OFFERING SUMMARY**

| Sale Price        | \$249,000                                     |
|-------------------|-----------------------------------------------|
| Building Size     | 16,140 sf                                     |
| Year Built        | 1955                                          |
| Parcels           | 205329, 243377                                |
| Zoning            | B-5                                           |
| Ceiling Height    | 18' 1 <sup>st</sup> Floor, 10'<br>Lower Level |
| Overhead<br>Doors | Four 8' Doors                                 |
| Loading Dock      | Yes                                           |

**Additional Photos** 

Cutler Commercial Investment Group