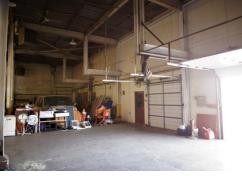

## **Property Description:**

This brick and block 16,140 sf commercial building is zoned B-5 "Central Business District". There is approximately 1,500 sf of office space and 14,640 sf of warehouse space. The office space has a showroom, three offices, kitchenette and two restrooms. The warehouse area has two floors and a ramp and loading dock with three 8 ft. overhead doors and a 8 ft. overhead door off the end of the building with a tow-motor ramp to the lower level. There is 7,140 sf of warehouse space on the first floor and 7,000 sf on the lower level. The first floor of the warehouse has an 18 ft. ceiling and the lower level has a 10 ft. ceiling. Building has 3-phase electric.