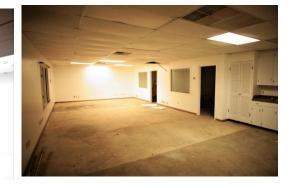

## **Property Description:**

This brick and block 16,140 sf commercial building is zoned B-5 "Central Business District". There is approximately 1,500 sf of office space and 14,640 sf of warehouse space. The office space has a showroom, three offices, kitchenette and two restrooms. The warehouse area has two floors and a ramp and loading dock with three 8 ft. overhead doors and a 8 ft. overhead door off the end of the building with a tow-motor ramp to the lower level. There is 7,140 sf of warehouse space on the first floor and 7,000 sf on the lower level. The first floor of the warehouse has an 18 ft. ceiling and the lower level has a 10 ft. ceiling. Building has 3-phase electric.