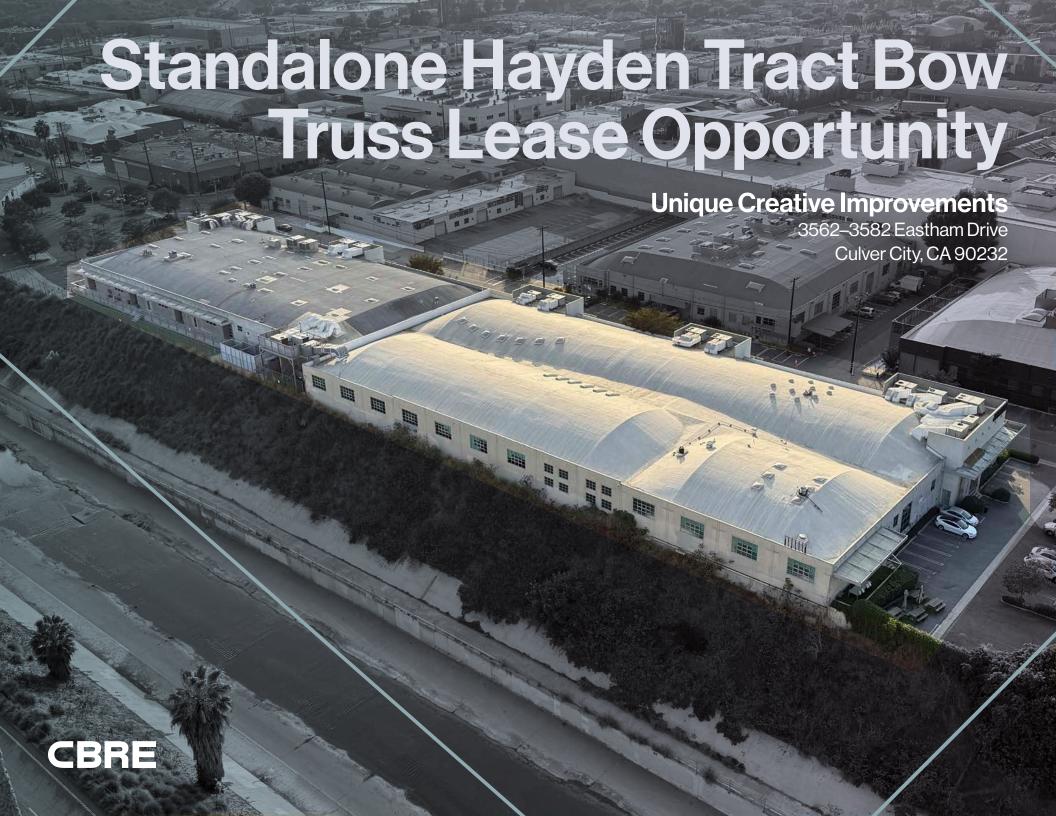

### For Lease

Standalone Hayden Tract Bow Truss Lease Opportunity

### **Property Highlights**

One-of-a-kind single story high ceiling bow truss standalone building perfectly situated at the corner of Jefferson and La Cienega Boulevards.

Size flexibility from 5,000 - 71,169 SF with the opportunity to customize spaces or modify high-end high-dollar-per-square-foot 2nd generation improvements.