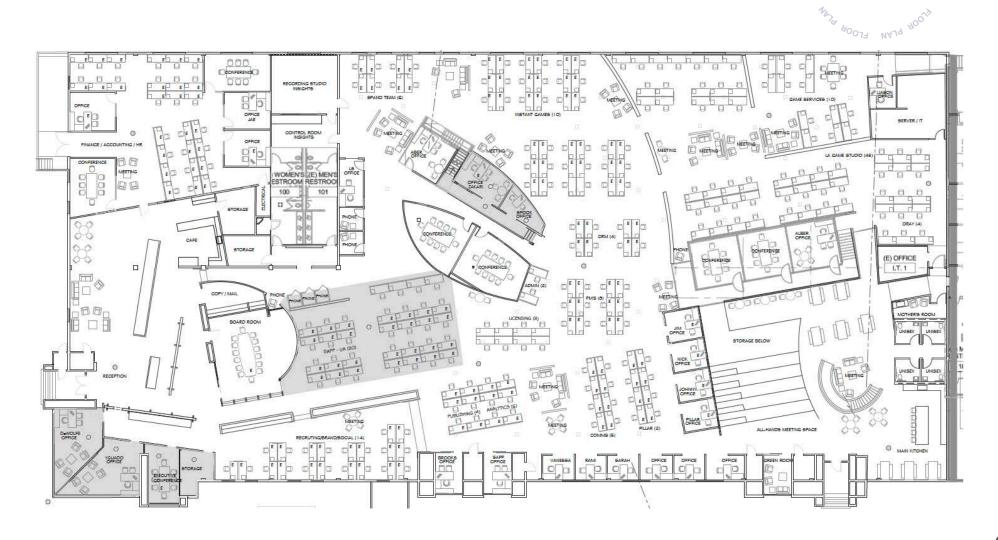

### 3562 Eastham

#### Size

3562 Eastham - 40,000 RSF 3576 Eastham - 10,500 RSF 3578 Eastham (N) - 5,226 RSF 3578 Eastham (S) - 5,142 RSF 3582 Eastham - 10,301 RSF

Total - 71,169 RSF