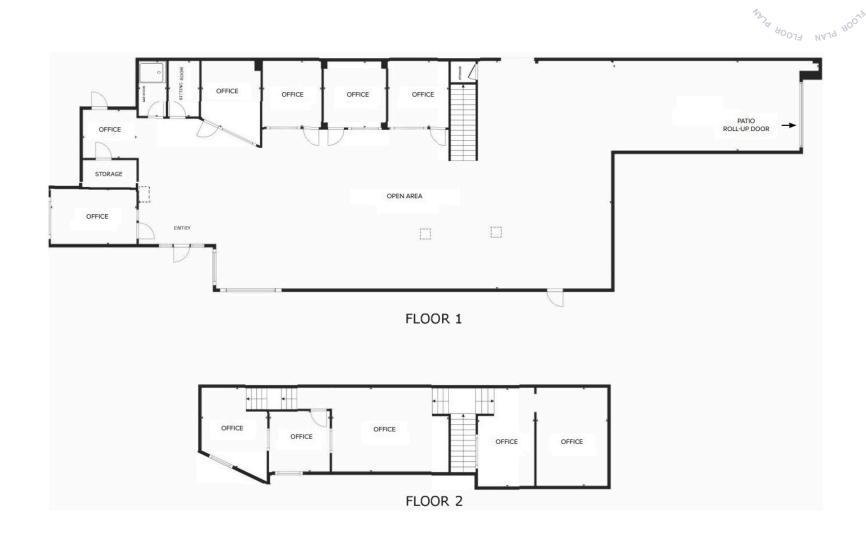

at \$150/UR & \$200/R



### **Property Highlights**

One-of-a-kind single story high ceiling bow truss standalone building perfectly situated at the corner of Jefferson and La Cienega Boulevards.

Size flexibility from 5,000 - 71,169 SF with the opportunity to customize spaces or modify high-end high-dollar-per-square-foot 2nd generation improvements.

Boutique motivated ownership with the ability to transact and deliver strong concessions packages.

Situated minutes away from Whole Foods, Destroyer, Jackson's Cafe, Leo's Tacos and Vespertine, among others.

Ample surface parking located directly outside the building accompanied by outdoor space and direct access off the parking and interior spaces.











### 3562 Eastham



# 3576 Eastham 10,500 SF



### 3578 Eastham (N) 5,226 SF



# 3578 Eastham (S) 5,142 SF

# 3582 Eastham 10,301 SF



### Area Map





### CONTACTS

#### **Drew Pion**

Associate +1310 550 2566 drew.pion@cbre.com Lic. 02085229

#### **Jeff Pion**

Vice Chairman +13105502566 jeff.pion@cbre.com Lic. 00840278

### Michelle Esquivel-Hall

Executive Vice President +1310 550 2525 michelle.esquivel@cbre.com Lic. 01290582



© 2024 CBRE, Inc. All rights reserved. This information has been obtained from sources believed reliable but has not been verified for accuracy or completeness. CBRE, Inc. makes no guarantee, representation or warranty and accepts no responsibility or liability as to the accuracy, completeness, or reliability of the information contained herein. You should conduct a careful, independent investigation of the property and verify all in