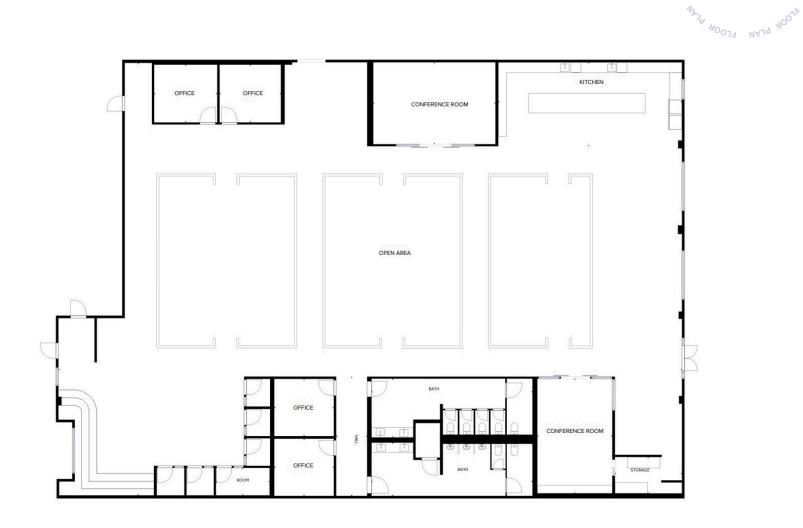

# 3576 Eastham 10,500 SF

### 3578 Eastham (N) 5,226 SF

# 3578 Eastham (S) 5,142 SF