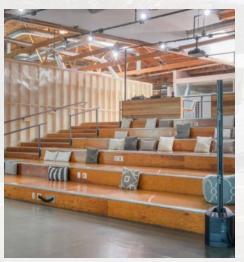

### **Property Highlights**

One-of-a-kind single story high ceiling bow truss standalone building perfectly situated at the corner of Jefferson and La Cienega Boulevards.

Size flexibility from 5,000 - 71,169 SF with the opportunity to customize spaces or modify high-end high-dollar-per-square-foot 2nd generation improvements.