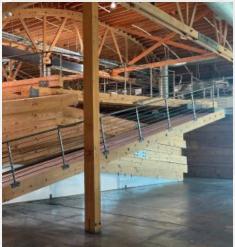

### **Property Highlights**

One-of-a-kind single story high ceiling bow truss standalone building perfectly situated at the corner of Jefferson and La Cienega Boulevards.

Size flexibility from 5,000 - 71,169 SF with the opportunity to customize spaces or modify high-end high-dollar-per-square-foot 2nd generation improvements.