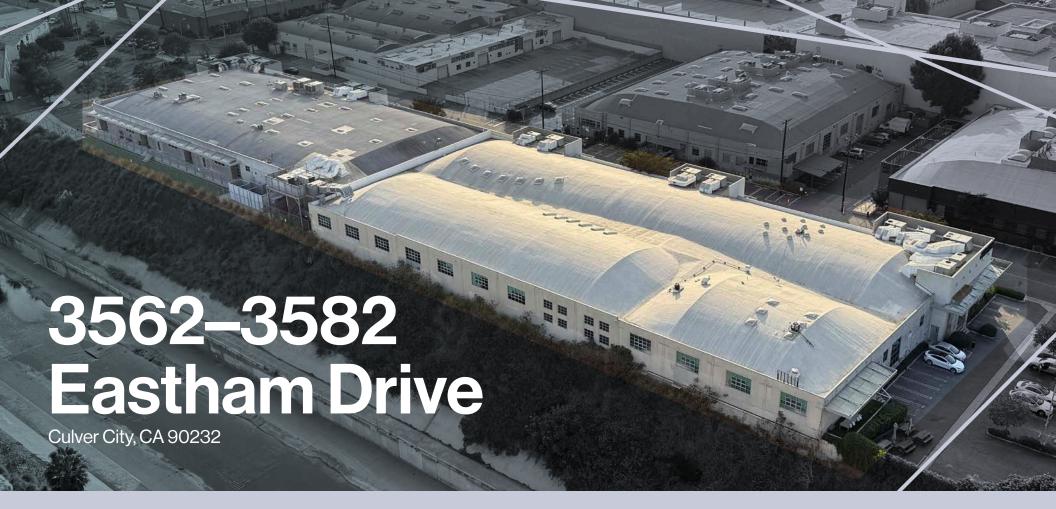

### **Property Overview**

### **Property Highlights**

One-of-a-kind single story high ceiling bow truss standalone building perfectly situated at the corner of Jefferson and La Cienega Boulevards.

Size flexibility from 5,000 - 71,169 SF with the opportunity to customize spaces or modify high-end high-dollar-per-square-foot 2nd generation improvements.