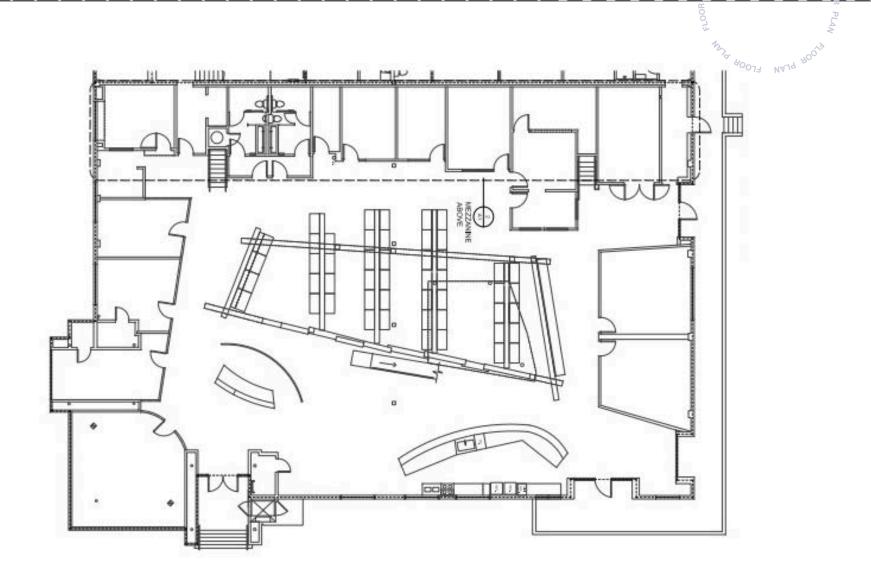

#### Size

3562 Eastham - 40,000 RSF 3576 Eastham - 10,500 RSF 3578 Eastham (N) - 5,226 RSF 3578 Eastham (S) - 5,142 RSF 3582 Eastham - 10,301 RSF

Total - 71,169 RSF

### **Property Highlights**

One-of-a-kind single story high ceiling bow truss standalone building perfectly situated at the corner of Jefferson and La Cienega Boulevards.

Size flexibility from 5,000 - 71,169 SF with the opportunity to customize spaces or modify high-end high-dollar-per-square-foot 2nd generation improvements.

### 3562 Eastham

# 3576 Eastham 10,500 SF

### 3578 Eastham (N) 5,226 SF

# 3578 Eastham (S) 5,142 SF

# 3582 Eastham 10,301 SF