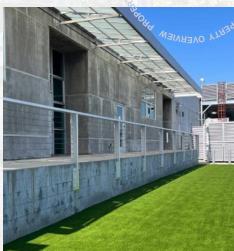

### **Property Overview**

### **Property Highlights**

One-of-a-kind single story high ceiling bow truss standalone building perfectly situated at the corner of Jefferson and La Cienega Boulevards.

Size flexibility from 5,000 - 71,169 SF with the opportunity to customize spaces or modify high-end high-dollar-per-square-foot 2nd generation improvements.

Ample surface parking located directly outside the building accompanied by outdoor space and direct access off the parking and interior spaces.