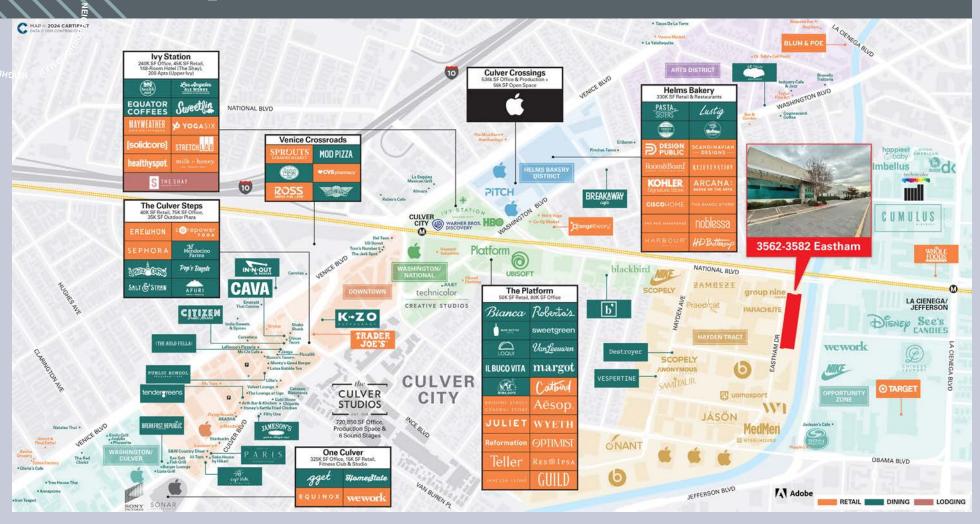

### Area Map

Boutique motivated ownership with the ability to transact and deliver strong concessions packages.

Situated minutes away from Whole Foods, Destroyer, Jackson's Cafe, Leo's Tacos and Vespertine, among others.