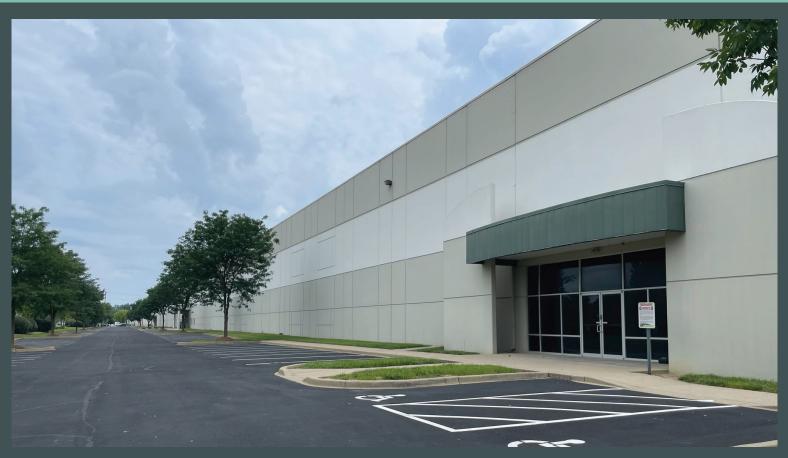

# Airspace I

6001 National Turnpike, Louisville, KY 40214

www.cbre.com/louisville

283,990+/- SF Available

# **Property Highlights**

- 283,990+/- square feet
- 25.53+/- acres
- 7,500+/- square feet of office
- 30 dock doors
- 1 drive-in door
- 4.8 miles to UPS Worldport
- 4.9 miles to Ford LAP
- 179 parking spaces
- Zoned EZ-1