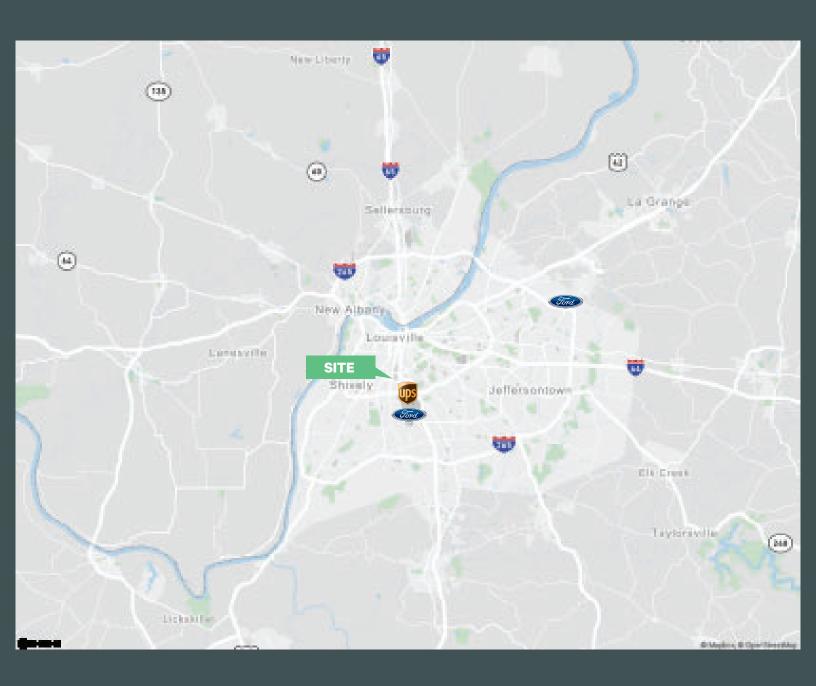

# **Property Highlights**

- 283,990+/- square feet
- 25.53+/- acres
- 7,500+/- square feet of office
- 30 dock doors
- 1 drive-in door
- 4.8 miles to UPS Worldport
- 4.9 miles to Ford LAP
- 179 parking spaces
- Zoned EZ-1