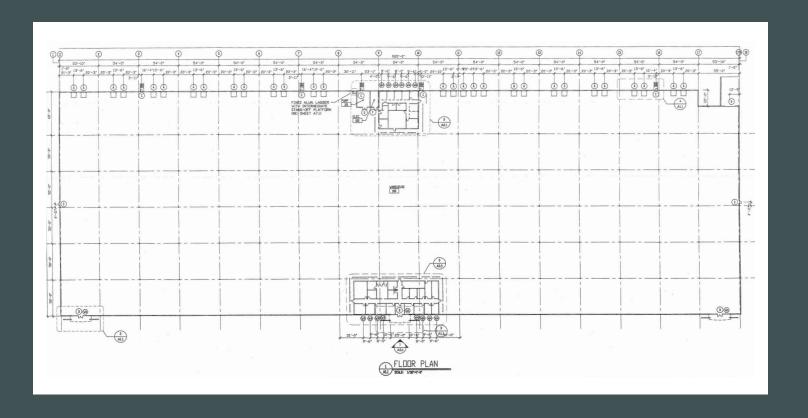

# **Property Highlights**

- 283,990+/- square feet
- 25.53+/- acres
- 7,500+/- square feet of office
- 30 dock doors
- 1 drive-in door
- 4.8 miles to UPS Worldport
- 4.9 miles to Ford LAP
- 179 parking spaces
- Zoned EZ-1

#### **BUILDING SPECS**

| Available Space   | 283,990+/- SF                     |
|-------------------|-----------------------------------|
| Office Area       | 7,500+/- SF                       |
| Construction Type | Concrete Tilt-Up                  |
| Clear Height      | 30'                               |
| Fire Suppression  | ESFR                              |
| Dock Doors        | 30 (9' X 10'), 25 with Dock Locks |
| Drive-In Doors    | 1 (12' X 14')                     |
| Column Spacing    | 50' X 50'                         |
| Lighting          | Metal Halide                      |