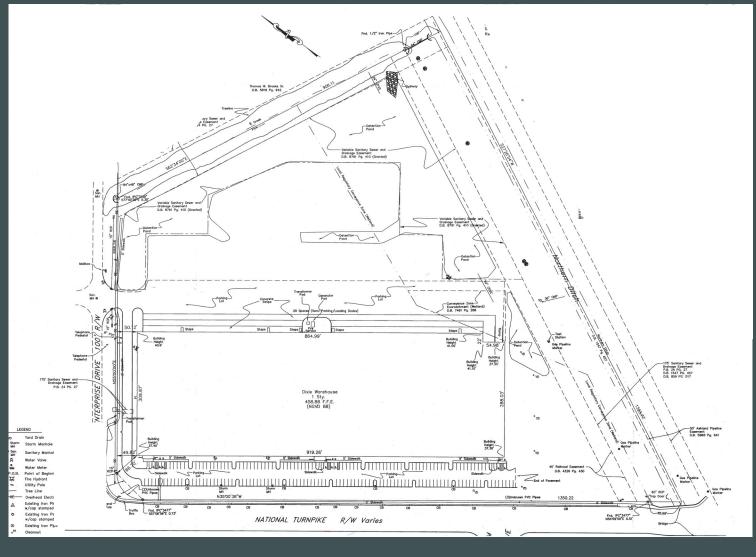

# **Property Highlights**

- 283,990+/- square feet
- 25.53+/- acres
- 7,500+/- square feet of office
- 30 dock doors
- 1 drive-in door
- 4.8 miles to UPS Worldport
- 4.9 miles to Ford LAP
- 179 parking spaces
- Zoned EZ-1

| Electric          | 2,000 amp, 277/480V                                                                                                                |
|-------------------|------------------------------------------------------------------------------------------------------------------------------------|
| Roof              | EPDM                                                                                                                               |
| Car Parking       | 179                                                                                                                                |
| Trailer Parking   | 29                                                                                                                                 |
| HVAC System       | Gas                                                                                                                                |
| Jurisdiction      | Jefferson County                                                                                                                   |
| Zoning            | EZ-1                                                                                                                               |
| Utility Providers | Natural Gas & Electric: Louisville Gas & Electric Company<br>Water: Louisville Water Company<br>Sewer: Metropolitan Sewer District |