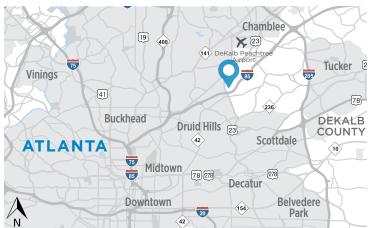

- Located within Century Center office park featuring abundant green space
- On-site amenities including conference facility, fitness center, board room, cafe, jogging trails, and MARTA bus access
- Minutes to I-85 and GA 400 with direct access to I-85 via Clairmont Road
- Close proximity to Dekalb-Peachtree Airport
- Convenient to Buckhead, Midtown, Central Perimeter, and Downtown
- 24-hour patrolled security and on-site management