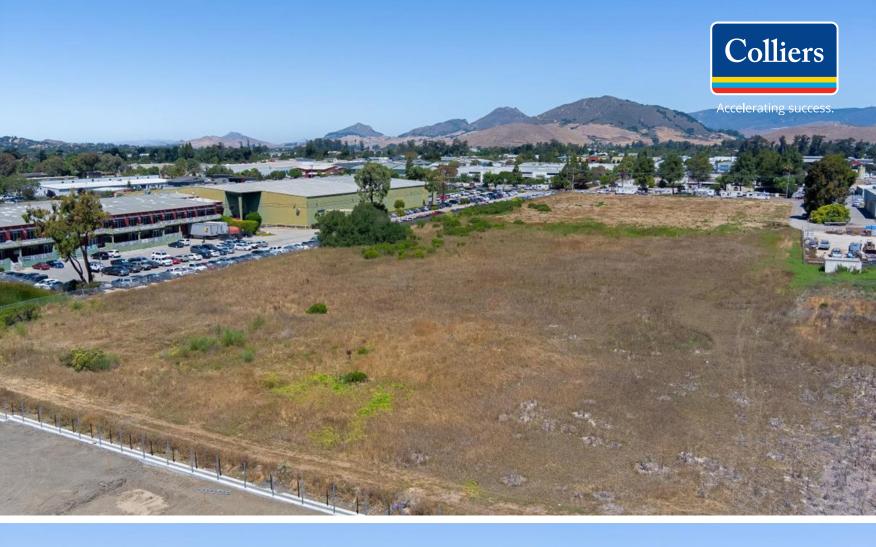

# San Luis Obispo Land

7.29 <u>+</u> Acres Manufacturing (M) Zoned Raw Land

# Property Overview

The largest (M) Manufacturing zoned parcel left in the City of San Luis Obispo. Rare and desirable zoning allows many uses not allowed in other zones in the City. Level, rectangular parcel allows many possible options for development including mini storage, warehouse/ industrial, single-tenant owner/user or possible subdivision to smaller commercial lots. Easy Freeway access.

Owner may carry back a 1st trust deed.

- » Price: \$6,900,000 (\$21.72/SF)
- » Lot Size: 7.29 <u>+</u> acres (317,552 SF)
- » APN: 053-258-025
- » Zone: M-SP City of San Luis Obispo
- » Level, rectangular parcel
- » Excellent location with rare commercial zone.
- » Owner may carry a 1st trust deed