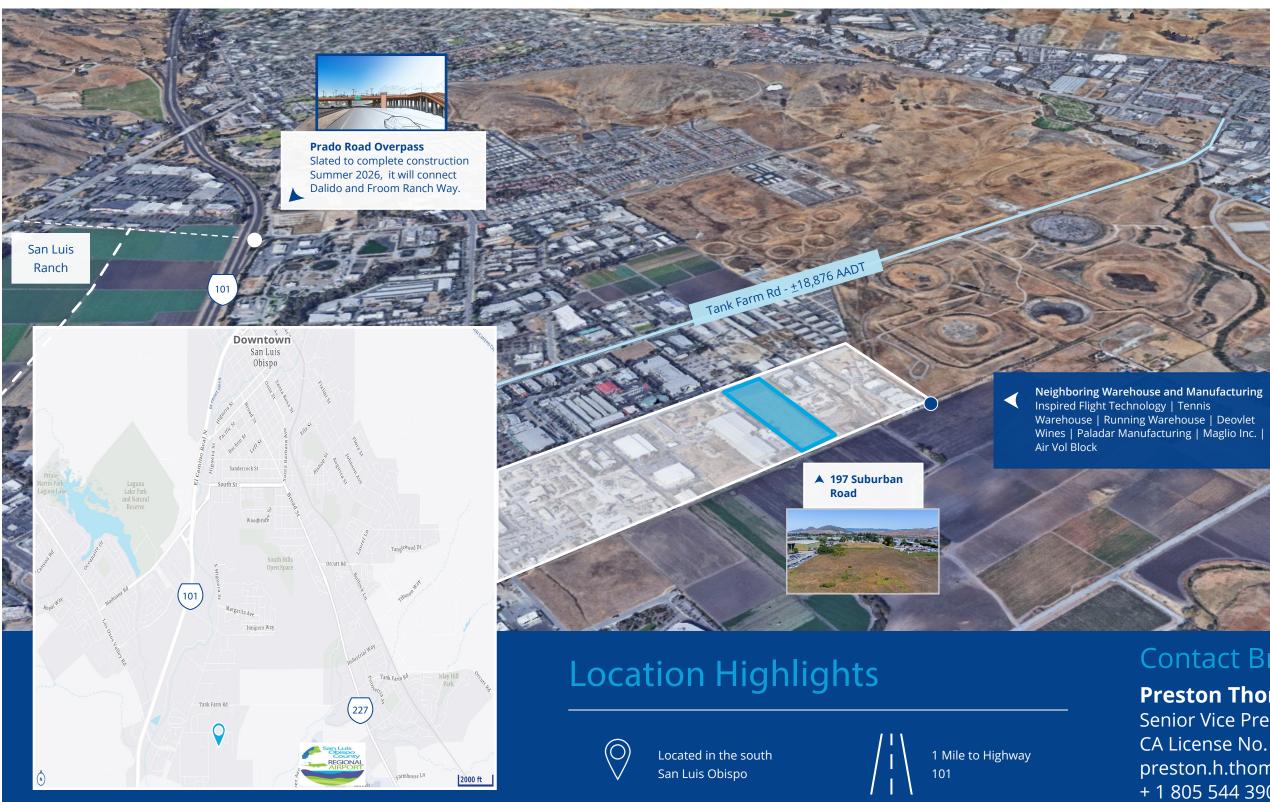

## 197 Suburban Road, San Luis Obispo

# Property Overview

The largest (M) Manufacturing zoned parcel left in the City of San Luis Obispo. Rare and desirable zoning allows many uses not allowed in other zones in the City. Level, rectangular parcel allows many possible options for development including mini storage, warehouse/ industrial, single-tenant owner/user or possible subdivision to smaller commercial lots. Easy Freeway access.

Owner may carry back a 1st trust deed.

- » Price: \$6,900,000 (\$21.72/SF)
- » Lot Size: 7.29 <u>+</u> acres (317,552 SF)
- » APN: 053-258-025
- » Zone: M-SP City of San Luis Obispo
- » Level, rectangular parcel
- » Excellent location with rare commercial zone.
- » Owner may carry a 1st trust deed