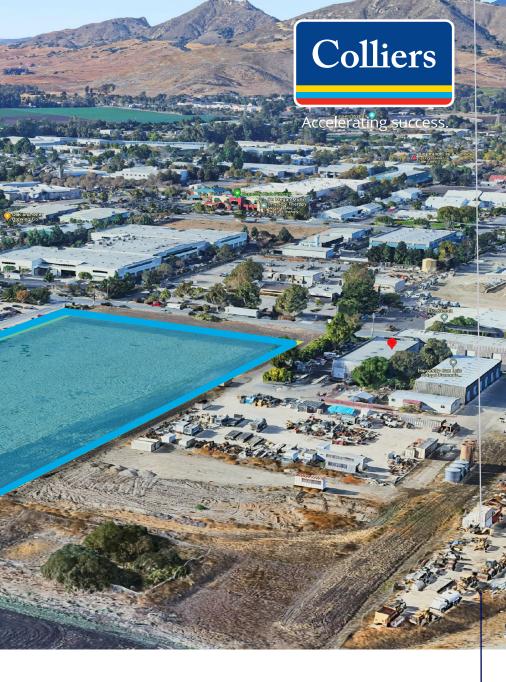

# San Luis Obispo Land

7.29 <u>+</u> Acres Manufacturing (M) Zoned Raw Land

# 197 Suburban Road San Luis Obispo, CA

# Property Overview

The largest (M) Manufacturing zoned parcel left in the City of San Luis Obispo. Rare and desirable zoning allows many uses not allowed in other zones in the City. Level, rectangular parcel allows many possible options for development including mini storage, warehouse/ industrial, single-tenant owner/user or possible subdivision to smaller commercial lots. Easy Freeway access.

Owner may carry back a 1st trust deed.

- » Price: \$6,900,000 (\$21.72/SF)
- » Lot Size: 7.29 <u>+</u> acres (317,552 SF)
- » APN: 053-258-025
- » Zone: M-SP City of San Luis Obispo
- » Level, rectangular parcel
- » Excellent location with rare commercial zone.
- » Owner may carry a 1st trust deed