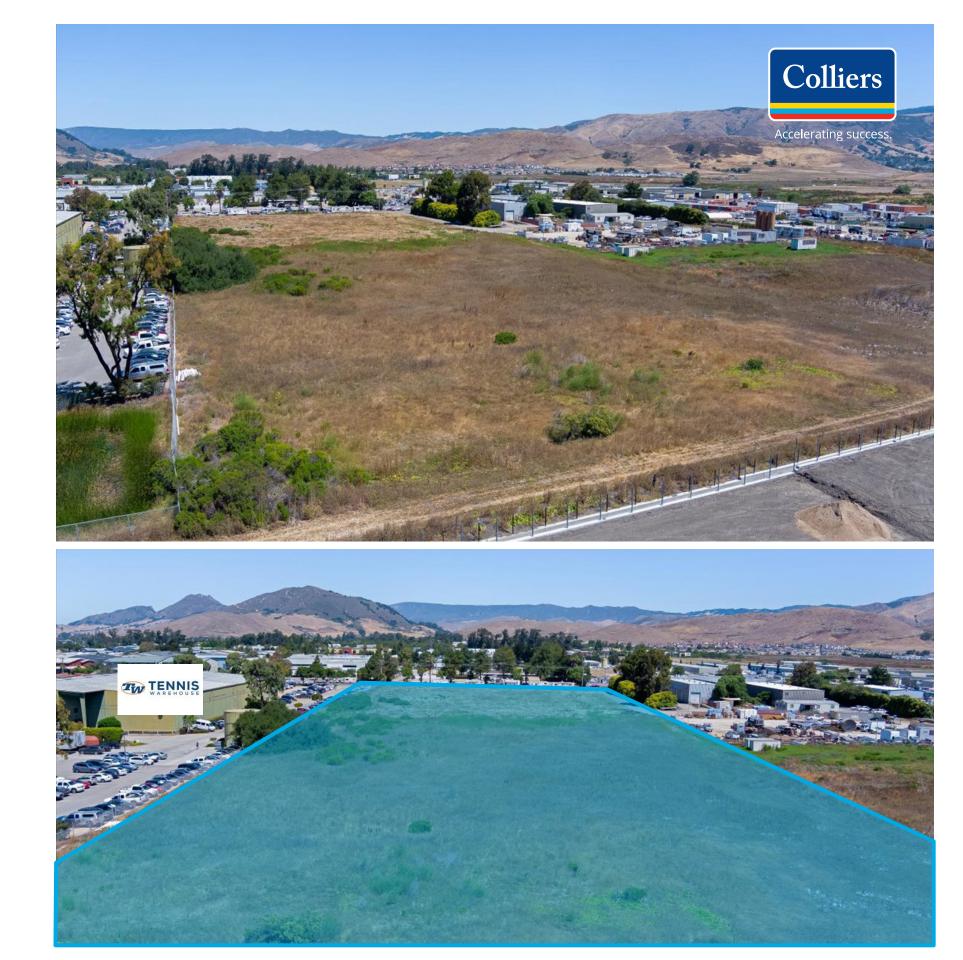

# San Luis Obispo Land

7.29 <u>+</u> Acres Manufacturing (M) Zoned Raw Land

# Property Overview

The largest (M) Manufacturing zoned parcel left in the City of San Luis Obispo. Rare and desirable zoning allows many uses not allowed in other zones in the City. Level, rectangular parcel allows many possible options for development including mini storage, warehouse/ industrial, single-tenant owner/user or possible subdivision to smaller commercial lots. Easy Freeway access.

Owner may carry back a 1st trust deed.

- » Price: \$6,900,000 (\$21.72/SF)
- » Lot Size: 7.29 <u>+</u> acres (317,552 SF)
- » APN: 053-258-025
- » Zone: M-SP City of San Luis Obispo
- » Level, rectangular parcel
- » Excellent location with rare commercial zone.
- » Owner may carry a 1st trust deed