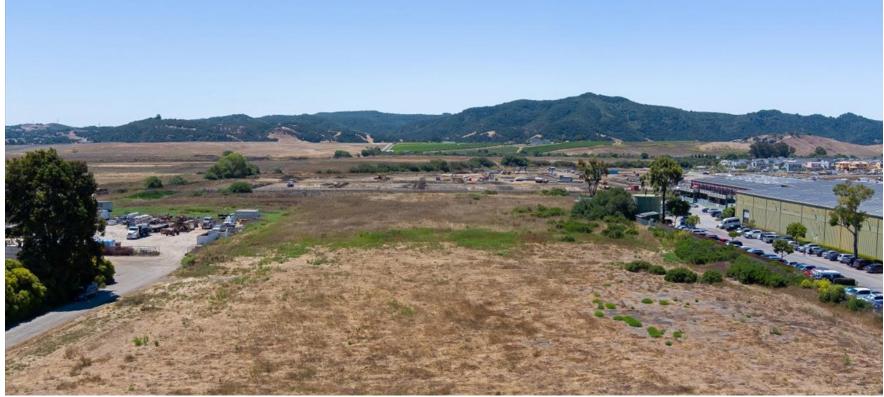

# Property Overview

The largest (M) Manufacturing zoned parcel left in the City of San Luis Obispo. Rare and desirable zoning allows many uses not allowed in other zones in the City. Level, rectangular parcel allows many possible options for development including mini storage, warehouse/ industrial, single-tenant owner/user or possible subdivision to smaller commercial lots. Easy Freeway access.

Owner may carry back a 1st trust deed.

- » Price: \$6,900,000 (\$21.72/SF)
- » Lot Size: 7.29 <u>+</u> acres (317,552 SF)
- » APN: 053-258-025
- » Zone: M-SP City of San Luis Obispo
- » Level, rectangular parcel
- » Excellent location with rare commercial zone.
- » Owner may carry a 1st trust deed