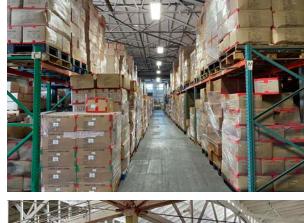

## **Property** Highlights

±18,320 Sq Ft Shared Warehouse Space

Flexible Long/Short Term Acceptable

Remodeled Offices

One (1) Ground-Level Door and Shared Dock

Street Parking

Immediate Occupancy

F SOMET