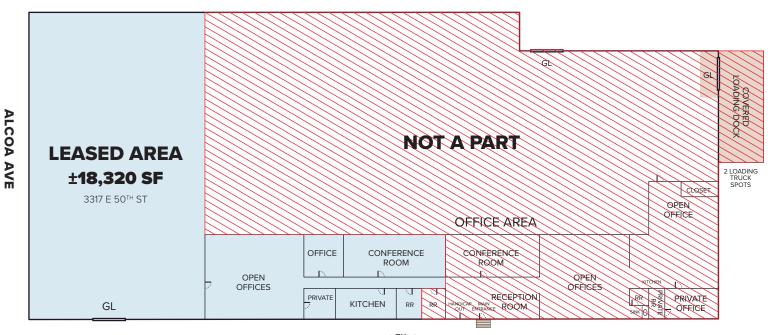

## **Property** Highlights

±18,320 Sq Ft Shared Warehouse Space

Flexible Long/Short Term Acceptable

Remodeled Offices

One (1) Ground-Level Door and Shared Dock

Street Parking

Immediate Occupancy

F SOMET

3317 E 50<sup>TH</sup> Street, Vernon, CA 90058

Michael Lee, MBA, CCIM, SIOR Senior Vice President | Lic. # 01703179 (562) 568-2018 mlee@lee-associates.com

Mollie Shea Dietsch Principal | Lic. # 00899320 (323) 767-2105 mdietsch@lee-associates.com Lee & Associates | Corp. ID # 01125429 13181 Crossroads Pkwy. N, Suite 300 City of Industry, CA 91746 P \\ (562) 599-7500