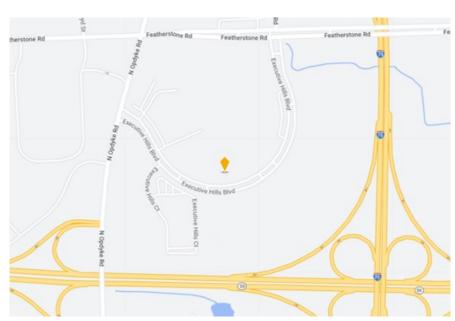

7,059 sf **Parcel ID:** 14-26-126-014

Min/Max Available: 17,059 sf Parking Description:

Office Area: 5,991 sf Rail Served: No

Property Type: R&D/Flex Cranes: No

Tenancy: Single-tenant Heat: GFA/100% HVAC

 Year Built:
 01/01/1998
 Clear Height Min/Max:
 14.0 '

 Year Renovated:
 01/01/2017
 Grade/Dock Doors:
 1 / 1

**Zoning:** TR **Sprinkler:** Yes

Site/Parcel Area: 3.06 acres Power: 800 amps, 480 volt

#### Comments:

High-image R&D building on 3+ acres with expansion capabilities, parking lot re-paved in 2022, building addition in 2017, fully A/C in office and warehouse, heavy power, airlines, clear span building.

#### **Geoff Hill**

248.350.1492 geoff.hill@nmrk.com

### **Chris Hill**

248.350.1192 chris.hill@nmrk.com

#### **Teddy O'Keefe**

248.447.2715 teddy.okeefe@nmrk.com



# **Photos**









CONTACT

**Geoff Hill** 

Executive Managing Director t 248-350-1492 geoff.hill@nmrk.com

**Chris Hill** 

Director t 248-350-1192 chris.hill@nmrk.com Teddy O'Keefe

Associate t 248-447-2715 teddy.okeefe@nmrk.com



# Floor Plan



#### CONTACT

# **Geoff Hill**

Executive Managing Director t 248-350-1492 geoff.hill@nmrk.com

#### **Chris Hill**

Director t 248-350-1192 chris.hill@nmrk.com

## **Teddy O'Keefe**

Associate t 248-447-2715 teddy.okeefe@nmrk.com



# Site Plan



#### CONTACT

#### **Geoff Hill**

Executive Managing Director t 248-350-1492 geoff.hill@nmrk.com

#### **Chris Hill**

Director t 248-350-1192 chris.hill@nmrk.com

## **Teddy O'Keefe**

Associate t 248-447-2715 teddy.okeefe@nmrk.com