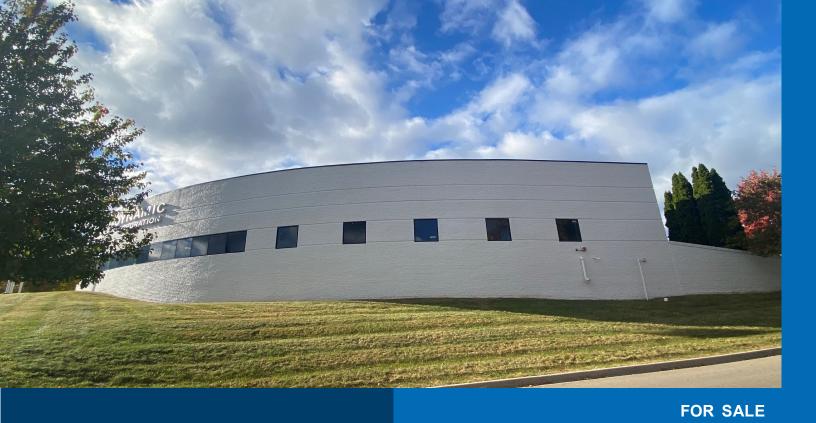

# 2193 Executive Hills Blvd

Auburn Hills, MI

# **Property Highlights**

- -17,059 SF Available For Sale
- -Clear Span Warehouse
- -Large Recently Re-Paved Lot
- -(1) Exterior Truckwell
- -Heavy Power
- -Fully Air-Conditioned

For information, please contact:

# Sale

#### Comments:

High-image R&D building on 3+ acres with expansion capabilities, parking lot re-paved in 2022, building addition in 2017, fully A/C in office and warehouse, heavy power, airlines, clear span building.