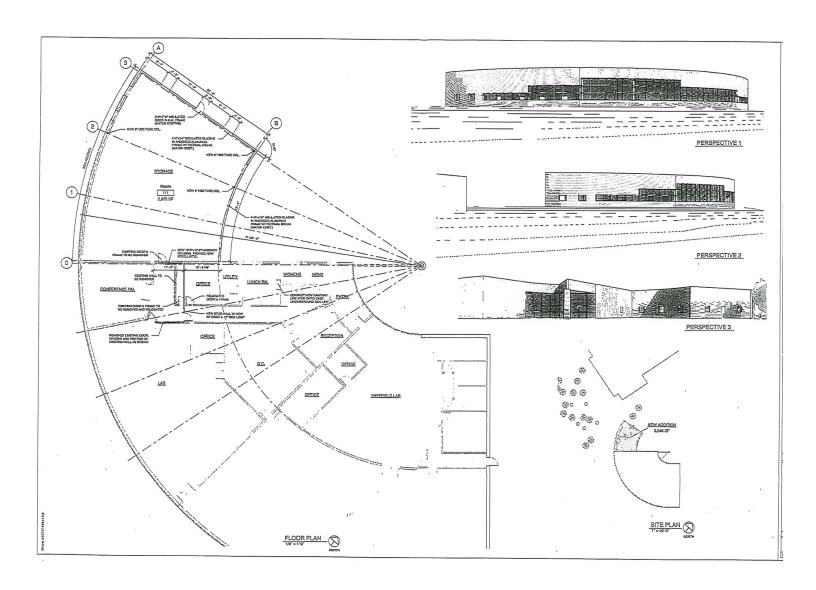

x:
 14.0 '

 Year Renovated:
 01/01/2017
 Grade/Dock Doors:
 1 / 1

**Zoning:** TR **Sprinkler:** Yes

Site/Parcel Area: 3.06 acres Power: 800 amps, 480 volt

#### Comments:

High-image R&D building on 3+ acres with expansion capabilities, parking lot re-paved in 2022, building addition in 2017, fully A/C in office and warehouse, heavy power, airlines, clear span building.

#### **Geoff Hill**

248.350.1492 geoff.hill@nmrk.com

### **Chris Hill**

248.350.1192 chris.hill@nmrk.com

#### **Teddy O'Keefe**

248.447.2715 teddy.okeefe@nmrk.com



# **Photos**









CONTACT

**Geoff Hill** 

Executive Managing Director t 248-350-1492 geoff.hill@nmrk.com

**Chris Hill** 

Director t 248-350-1192 chris.hill@nmrk.com Teddy O'Keefe

Associate t 248-447-2715 teddy.okeefe@nmrk.com



# Floor Plan



#### CONTACT

# **Geoff Hill**

Executive Managing Director t 248-350-1492 geoff.hill@nmrk.com

#### **Chris Hill**

Director t 248-350-1192 chris.hill@nmrk.com

## **Teddy O'Keefe**

Associate t 248-447-2715 teddy.okeefe@nmrk.com



# Site Plan



#### CONTACT

#### **Geoff Hill**

Executive Managing Director t 248-350-1492 geoff.hill@nmrk.com

#### **Chris Hill**

Director t 248-350-1192 chris.hill@nmrk.com

## **Teddy O'Keefe**

Associate t 248-447-2715 teddy.okeefe@nmrk.com