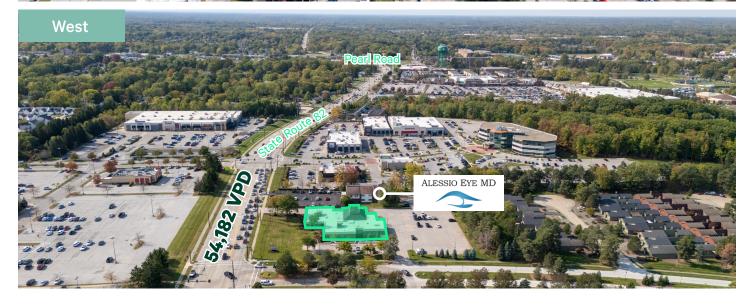

## **Aerial View**

# Property Highlights

- +6,700 SF fully built-out medical and office space available for lease
- +The space has multiple offices, a draw laboratory, x-ray room, break room, IT room, multiple private bathrooms, and a separate waiting area
- +Great signage opportunities facade and monument signage available
- +TI packages available to qualified tenants
- +Well maintained property with renovated common area, new exterior lighting, improved landscaping, and more
- +Highly visible, prime Strongsville location on Route 82 (54,182 VPD), across the street from South Park Mall, in the heart of Strongsville's retail trade area.
- +Great highway accessibility less than a mile from I-71 and the Ohio Turnpike
- +Lease rate: \$18/SF (NNN)