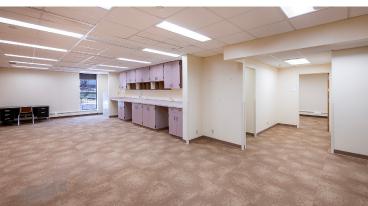

# Property Highlights

- +6,700 SF fully built-out medical and office space available for lease
- +The space has multiple offices, a draw laboratory, x-ray room, break room, IT room, multiple private bathrooms, and a separate waiting area
- +Great signage opportunities facade and monument signage available
- +TI packages available to qualified tenants
- +Well maintained property with renovated common area, new exterior lighting, improved landscaping, and more
- +Highly visible, prime Strongsville location on Route 82 (54,182 VPD), across the street from South Park Mall, in the heart of Strongsville's retail trade area.
- +Great highway accessibility less than a mile from I-71 and the Ohio Turnpike
- +Lease rate: \$18/SF (NNN)