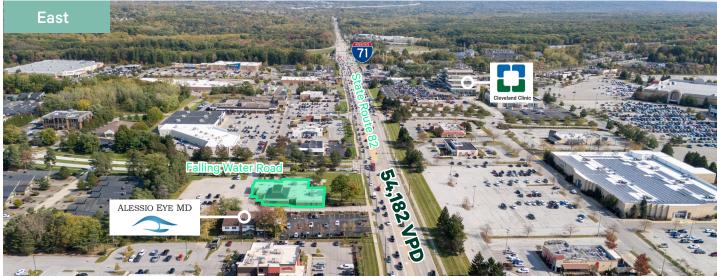

## Trade Aerial

# Property Highlights

- +6,700 SF fully built-out medical and office space available for lease
- +The space has multiple offices, a draw laboratory, x-ray room, break room, IT room, multiple private bathrooms, and a separate waiting area
- +Great signage opportunities facade and monument signage available
- +TI packages available to qualified tenants
- +Well maintained property with renovated common area, new exterior lighting, improved landscaping, and more
- +Highly visible, prime Strongsville location on Route 82 (54,182 VPD), across the street from South Park Mall, in the heart of Strongsville's retail trade area.
- +Great highway accessibility less than a mile from I-71 and the Ohio Turnpike
- +Lease rate: \$18/SF (NNN)