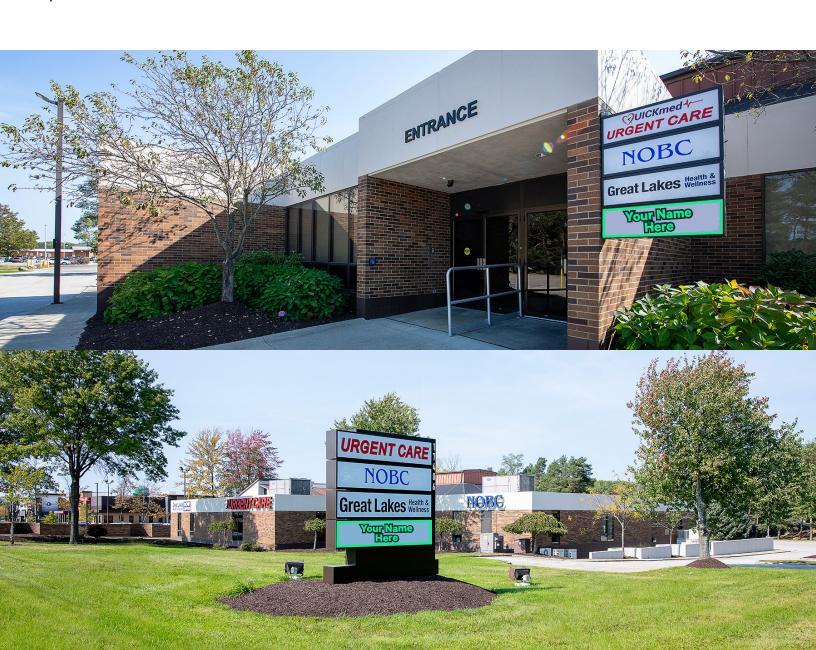

# Medical/Office Space Available for Lease

6,700 SF Available

17406 Royalton Road Strongsville, OH 44136 www.cbre.com/cleveland

# Property Highlights

- +6,700 SF fully built-out medical and office space available for lease
- +The space has multiple offices, a draw laboratory, x-ray room, break room, IT room, multiple private bathrooms, and a separate waiting area
- +Great signage opportunities facade and monument signage available
- +TI packages available to qualified tenants
- +Well maintained property with renovated common area, new exterior lighting, improved landscaping, and more
- +Highly visible, prime Strongsville location on Route 82 (54,182 VPD), across the street from South Park Mall, in the heart of Strongsville's retail trade area.
- +Great highway accessibility less than a mile from I-71 and the Ohio Turnpike
- +Lease rate: \$18/SF (NNN)