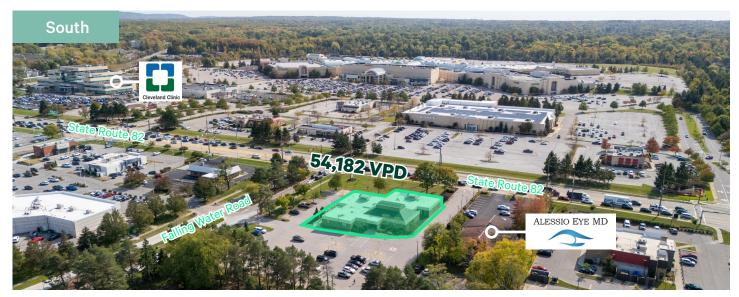

## **Aerial View**

# Property Highlights

- +6,700 SF fully built-out medical and office space available for lease
- +The space has multiple offices, a draw laboratory, x-ray room, break room, IT room, multiple private bathrooms, and a separate waiting area
- +Great signage opportunities facade and monument signage available
- +TI packages available to qualified tenants
- +Well maintained property with renovated common area, new exterior lighting, improved landscaping, and more
- +Highly visible, prime Strongsville location on Route 82 (54,182 VPD), across the street from South Park Mall, in the heart of Strongsville's retail trade area.
- +Great highway accessibility less than a mile from I-71 and the Ohio Turnpike
- +Lease rate: \$18/SF (NNN)