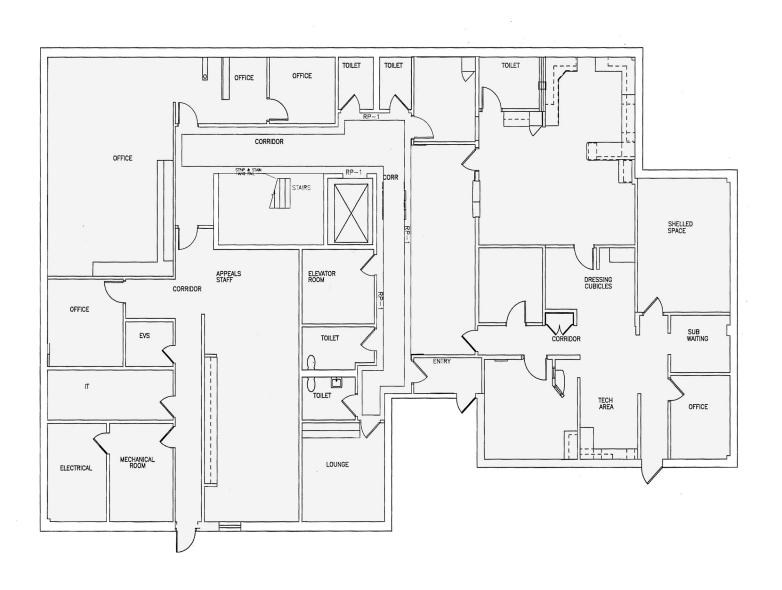

## Floor Plan

# Property Highlights

- +6,700 SF fully built-out medical and office space available for lease
- +The space has multiple offices, a draw laboratory, x-ray room, break room, IT room, multiple private bathrooms, and a separate waiting area
- +Great signage opportunities facade and monument signage available
- +TI packages available to qualified tenants
- +Well maintained property with renovated common area, new exterior lighting, improved landscaping, and more
- +Highly visible, prime Strongsville location on Route 82 (54,182 VPD), across the street from South Park Mall, in the heart of Strongsville's retail trade area.
- +Great highway accessibility less than a mile from I-71 and the Ohio Turnpike
- +Lease rate: \$18/SF (NNN)