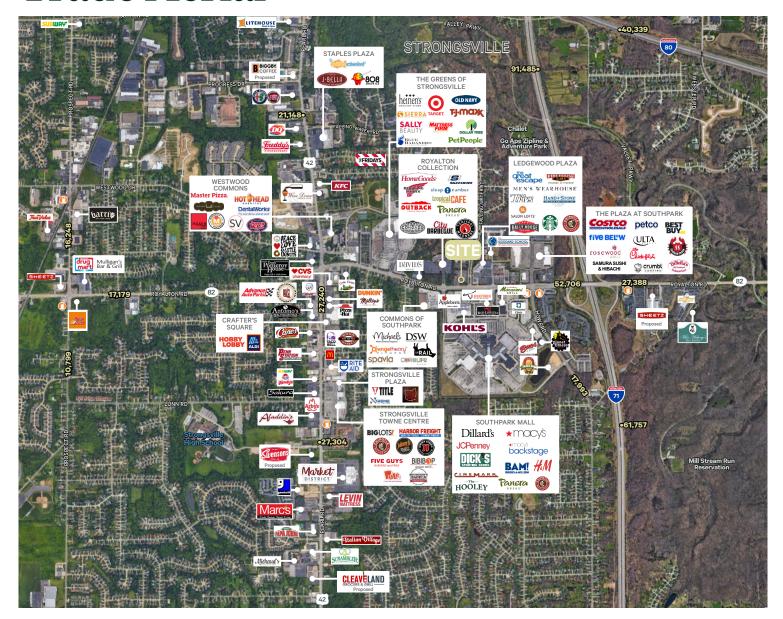

# Property Highlights

- +6,700 SF fully built-out medical and office space available for lease
- +The space has multiple offices, a draw laboratory, x-ray room, break room, IT room, multiple private bathrooms, and a separate waiting area
- +Great signage opportunities facade and monument signage available
- +TI packages available to qualified tenants
- +Well maintained property with renovated common area, new exterior lighting, improved landscaping, and more
- +Highly visible, prime Strongsville location on Route 82 (54,182 VPD), across the street from South Park Mall, in the heart of Strongsville's retail trade area.
- +Great highway accessibility less than a mile from I-71 and the Ohio Turnpike
- +Lease rate: \$18/SF (NNN)

## Floor Plan



## **Aerial View**







## Trade Aerial



### **Contact Us**

### **Daniel Mayer**

Vice President +1 216 363 6437 daniel.mayer@cbre.com

### Olivia Reichenbach

Associate +1 440 781 2811 olivia.reichenbach@cbre.com Click to View Demographic Report

© 2024 CBRE, Inc. All rights reserved. This information has been obtained from sources believed reliable, but has not been verified for accuracy or completeness. You should conduct a careful, independent investigation of the property and verify all information. Any reliance on this information is solely at your own risk. CBRE and the CBRE logo are service marks of CBRE, Inc. All other marks displayed on this document are the property of their respective owners, and the use of such logos does not imply any affiliation with or endorsement of CBRE. Photos herein are the property of thei