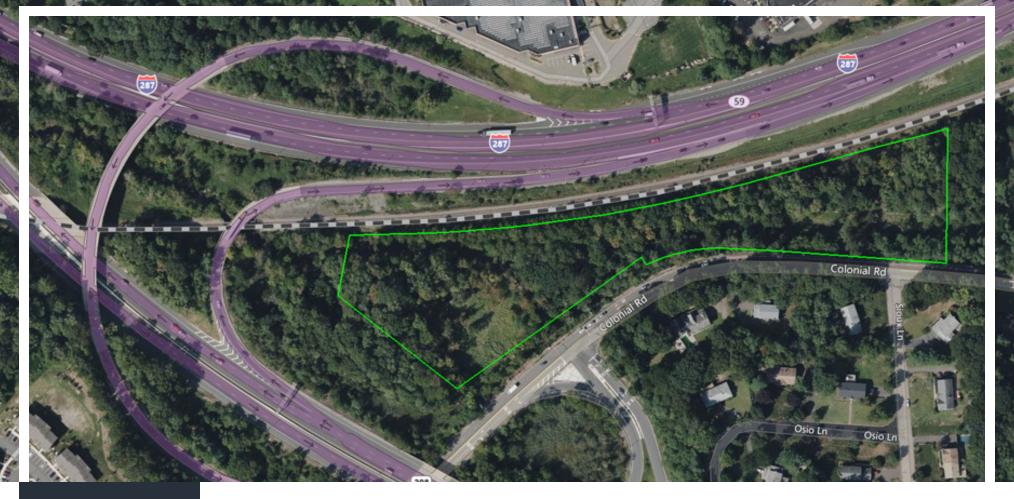

# ±7.19-ACRE VACANT LAND

620 Colonial Road, Franklin Lakes, NJ 07417

For More Information, Contact the Exclusive Brokers

ALESSANDRO (ALEX) CONTE, CCIM, SIOR

Executive Vice President aconte@blauberg.com 973.379.6644 x131

#### **LOCATION DESCRIPTION**

Less than 1 Mile to I-287

Approx. 24 Miles to George Washington Bridge

Approx. 26.5 Miles to Lincoln Tunnel

Approx. 29.3 Miles to Holland Tunnel

Approx. 34.5 Miles to Newark Liberty International Airport

#### PROPERTY HIGHLIGHTS

- Lot Size at ±7.19 Acres
- Block 1407, Lot 1
- Zoned SR
- Taxes at \$593.28 (2021)

| DEMOGRAPHICS      | 1 MILE    | 3 MILES   | 5 MILES   |
|-------------------|-----------|-----------|-----------|
| Total Households  | 1,419     | 11,805    | 39,119    |
| Total Population  | 4,439     | 36,379    | 116,480   |
| Average HH Income | \$180,176 | \$179,539 | \$151,280 |