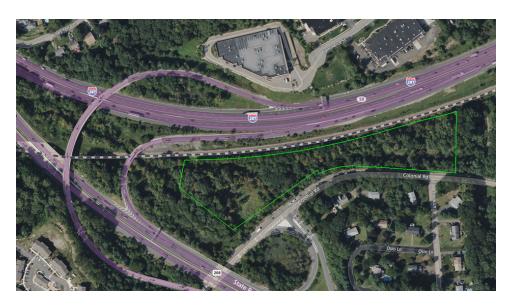

# ±7.19-ACRE VACANT LAND

620 Colonial Road, Franklin Lakes, NJ 07417

For More Information, Contact the Exclusive Brokers

ALESSANDRO (ALEX) CONTE, CCIM, SIOR

Executive Vice President aconte@blauberg.com 973.379.6644 x131

#### **LOCATION DESCRIPTION**

Less than 1 Mile to I-287

Approx. 24 Miles to George Washington Bridge

Approx. 26.5 Miles to Lincoln Tunnel

Approx. 29.3 Miles to Holland Tunnel

Approx. 34.5 Miles to Newark Liberty International Airport

#### PROPERTY HIGHLIGHTS

- Lot Size at ±7.19 Acres
- Block 1407, Lot 1
- Zoned SR
- Taxes at \$593.28 (2021)

| DEMOGRAPHICS      | 1 MILE    | 3 MILES   | 5 MILES   |
|-------------------|-----------|-----------|-----------|
| Total Households  | 1,419     | 11,805    | 39,119    |
| Total Population  | 4,439     | 36,379    | 116,480   |
| Average HH Income | \$180,176 | \$179,539 | \$151,280 |