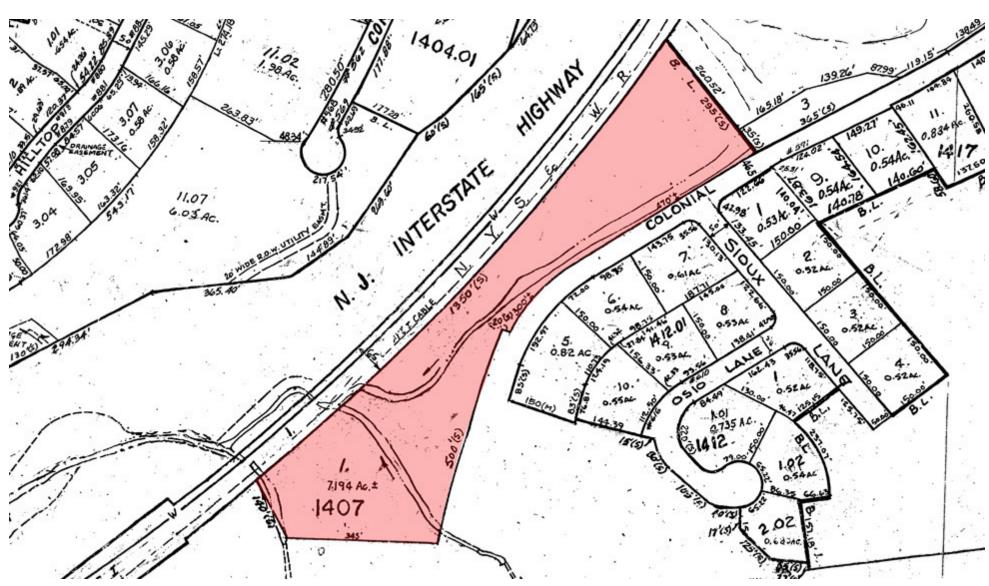

#### PROPERTY HIGHLIGHTS

- Lot Size at ±7.19 Acres
- Block 1407, Lot 1
- Zoned SR
- Taxes at \$593.28 (2021)

| DEMOGRAPHICS      | 1 MILE    | 3 MILES   | 5 MILES   |
|-------------------|-----------|-----------|-----------|
| Total Households  | 1,419     | 11,805    | 39,119    |
| Total Population  | 4,439     | 36,379    | 116,480   |
| Average HH Income | \$180,176 | \$179,539 | \$151,280 |