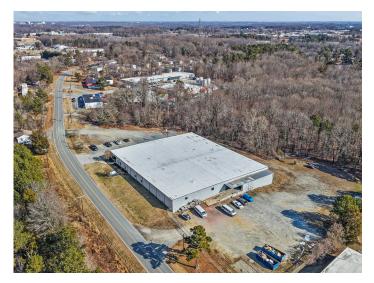

### **DESCRIPTION**

±31,128 SF stand-alone industrial/warehouse in Archdale! Just south of High Point and under a mile from Business I-85. Features a modern office buildout with a break room and conference room. The heated warehouse offers 14' clear height, 7 drive-in doors (20x12, 16x12, 12x12(4), 15x11), and 1 dock-height bay with 2 roll-up doors. The 4.09 acre property has ample parking, laydown, or trailer space, plus fencing and an automated security gate. Less than 30 minutes to Greensboro/Piedmont Triad International Airport and 1.25 hours to Charlotte.

#### DESCRIPTION

±31,128 SF stand-alone industrial/warehouse in Archdale! Just south of High Point and under a mile from Business I-85. Features a modern office buildout with a break room and conference room. The heated warehouse offers 14' clear height, 7 drive-in doors (20x12, 16x12, 12x12(4), 15x11), and 1 dock-height bay with 2 roll-up doors. The 4.09 acres property has ample parking, laydown, or trailer space, plus fencing and an automated security gate. Less than 30 minutes to Greensboro/Piedmont Triad International Airport and 1.25 hours to Charlotte.