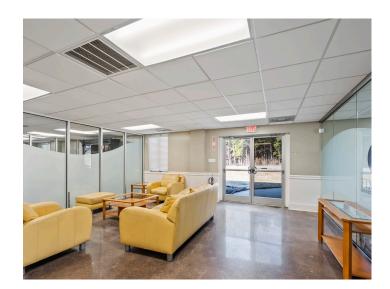

### **DESCRIPTION**

±31,128 SF stand-alone industrial/warehouse in Archdale! Just south of High Point and under a mile from Business I-85. Features a modern office buildout with a break room and conference room. The heated warehouse offers 14' clear height, 7 drive-in doors (20x12, 16x12, 12x12(4), 15x11), and 1 dock-height bay with 2 roll-up doors. The 4.09 acre property has ample parking, laydown, or trailer space, plus fencing and an automated security gate. Less than 30 minutes to Greensboro/Piedmont Triad International Airport and 1.25 hours to Charlotte.

### **KEY FEATURES**

- ±31,128 SF stand-alone industrial/warehouse on 4.09 acres
- South of High Point and under a mile from Business I-85
- Features a modern office buildout with a break room and conference room
- Offers 14' clear height, 7 drive-in doors (20x12, 16x12, 12x12(4), 15x11), and 1 dock-height bay with 2 roll-up doors
- Ample parking, laydown, or trailer space, plus fencing and an automated security gate

#### DESCRIPTION

±31,128 SF stand-alone industrial/warehouse in Archdale! Just south of High Point and under a mile from Business I-85. Features a modern office buildout with a break room and conference room. The heated warehouse offers 14' clear height, 7 drive-in doors (20x12, 16x12, 12x12(4), 15x11), and 1 dock-height bay with 2 roll-up doors. The 4.09 acres property has ample parking, laydown, or trailer space, plus fencing and an automated security gate. Less than 30 minutes to Greensboro/Piedmont Triad International Airport and 1.25 hours to Charlotte.