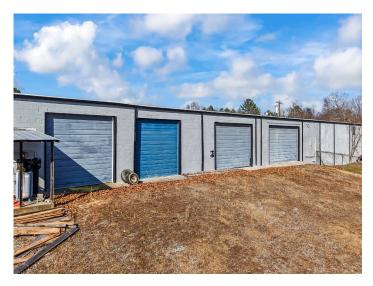

### **DESCRIPTION**

±31,128 SF stand-alone industrial/warehouse in Archdale! Just south of High Point and under a mile from Business I-85. Features a modern office buildout with a break room and conference room. The heated warehouse offers 14' clear height, 7 drive-in doors (20x12, 16x12, 12x12(4), 15x11), and 1 dock-height bay with 2 roll-up doors. The 4.09 acre property has ample parking, laydown, or trailer space, plus fencing and an automated security gate. Less than 30 minutes to Greensboro/Piedmont Triad International Airport and 1.25 hours to Charlotte.

### **KEY FEATURES**

- ±31,128 SF stand-alone industrial/warehouse on 4.09 acres
- South of High Point and under a mile from Business I-85
- Features a modern office buildout with a break room and conference room
- Offers 14' clear height, 7 drive-in doors (20x12, 16x12, 12x12(4), 15x11), and 1 dock-height bay with 2 roll-up doors
- Ample parking, laydown, or trailer space, plus fencing and an automated security gate

#### DESCRIPTION

±31,128 SF stand-alone industrial/warehouse in Archdale! Just south of High Point and under a mile from Business I-85. Features a modern office buildout with a break room and conference room. The heated warehouse offers 14' clear height, 7 drive-in doors (20x12, 16x12, 12x12(4), 15x11), and 1 dock-height bay with 2 roll-up doors. The 4.09 acres property has ample parking, laydown, or trailer space, plus fencing and an automated security gate. Less than 30 minutes to Greensboro/Piedmont Triad International Airport and 1.25 hours to Charlotte.