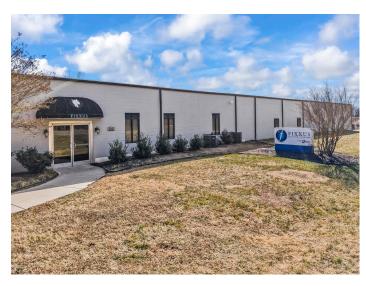

### **DESCRIPTION**

±31,128 SF stand-alone industrial/warehouse in Archdale! Just south of High Point and under a mile from Business I-85. Features a modern office buildout with a break room and conference room. The heated warehouse offers 14' clear height, 7 drive-in doors (20x12, 16x12, 12x12(4), 15x11), and 1 dock-height bay with 2 roll-up doors. The 4.09 acre property has ample parking, laydown, or trailer space, plus fencing and an automated security gate. Less than 30 minutes to Greensboro/Piedmont Triad International Airport and 1.25 hours to Charlotte.

#### DESCRIPTION

±31,128 SF stand-alone industrial/warehouse in Archdale! Just south of High Point and under a mile from Business I-85. Features a modern office buildout with a break room and conference room. The heated warehouse offers 14' clear height, 7 drive-in doors (20x12, 16x12, 12x12(4), 15x11), and 1 dock-height bay with 2 roll-up doors. The 4.09 acres property has ample parking, laydown, or trailer space, plus fencing and an automated security gate. Less than 30 minutes to Greensboro/Piedmont Triad International Airport and 1.25 hours to Charlotte.