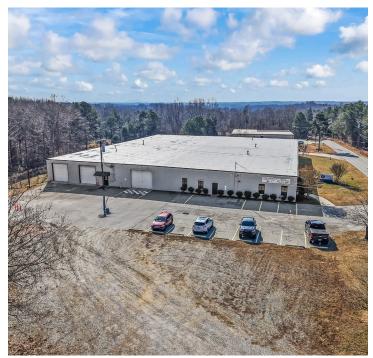

### **DESCRIPTION**

±31,128 SF stand-alone industrial/warehouse in Archdale! Just south of High Point and under a mile from Business I-85. Features a modern office buildout with a break room and conference room. The heated warehouse offers 14' clear height, 7 drive-in doors (20x12, 16x12, 12x12(4), 15x11), and 1 dock-height bay with 2 roll-up doors. The 4.09 acre property has ample parking, laydown, or trailer space, plus fencing and an automated security gate. Less than 30 minutes to Greensboro/Piedmont Triad International Airport and 1.25 hours to Charlotte.

### **KEY FEATURES**

- ±31,128 SF stand-alone industrial/warehouse on 4.09 acres
- South of High Point and under a mile from Business I-85
- Features a modern office buildout with a break room and conference room
- Offers 14' clear height, 7 drive-in doors (20x12, 16x12, 12x12(4), 15x11), and 1 dock-height bay with 2 roll-up doors
- Ample parking, laydown, or trailer space, plus fencing and an automated security gate

#### DESCRIPTION

±31,128 SF stand-alone industrial/warehouse in Archdale! Just south of High Point and under a mile from Business I-85. Features a modern office buildout with a break room and conference room. The heated warehouse offers 14' clear height, 7 drive-in doors (20x12, 16x12, 12x12(4), 15x11), and 1 dock-height bay with 2 roll-up doors. The 4.09 acres property has ample parking, laydown, or trailer space, plus fencing and an automated security gate. Less than 30 minutes to Greensboro/Piedmont Triad International Airport and 1.25 hours to Charlotte.