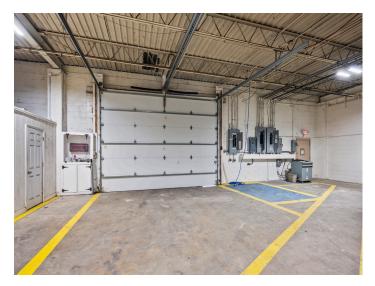

### **DESCRIPTION**

±31,128 SF stand-alone industrial/warehouse in Archdale! Just south of High Point and under a mile from Business I-85. Features a modern office buildout with a break room and conference room. The heated warehouse offers 14' clear height, 7 drive-in doors (20x12, 16x12, 12x12(4), 15x11), and 1 dock-height bay with 2 roll-up doors. The 4.09 acre property has ample parking, laydown, or trailer space, plus fencing and an automated security gate. Less than 30 minutes to Greensboro/Piedmont Triad International Airport and 1.25 hours to Charlotte.

### **KEY FEATURES**

- ±31,128 SF stand-alone industrial/warehouse on 4.09 acres
- South of High Point and under a mile from Business I-85
- Features a modern office buildout with a break room and conference room
- Offers 14' clear height, 7 drive-in doors (20x12, 16x12, 12x12(4), 15x11), and 1 dock-height bay with 2 roll-up doors
- Ample parking, laydown, or trailer space, plus fencing and an automated security gate

#### PROPERTY INFORMATION

| PROPERTY TYPE  | Industrial/Warehouse | CEILING HEIGHT | 14'          |
|----------------|----------------------|----------------|--------------|
| AVAILABLE SF ± | 31,128               | DOCK DOORS     | 2            |
| ACRES          | 4.09                 | DRIVE-INS      | 7            |
| YEAR BUILT     | 1965                 | ZONING         | M2-CZ        |
| PARKING        | Available            | TAX PIN        | 6798-98-1803 |

#### DESCRIPTION

±31,128 SF stand-alone industrial/warehouse in Archdale! Just south of High Point and under a mile from Business I-85. Features a modern office buildout with a break room and conference room. The heated warehouse offers 14' clear height, 7 drive-in doors (20x12, 16x12, 12x12(4), 15x11), and 1 dock-height bay with 2 roll-up doors. The 4.09 acres property has ample parking, laydown, or trailer space, plus fencing and an automated security gate. Less than 30 minutes to Greensboro/Piedmont Triad International Airport and 1.25 hours to Charlotte.