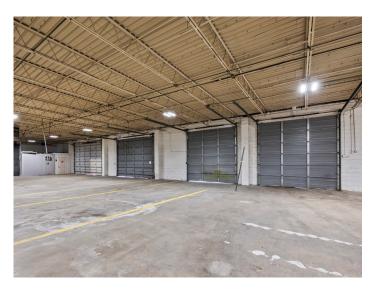

### **DESCRIPTION**

±31,128 SF stand-alone industrial/warehouse in Archdale! Just south of High Point and under a mile from Business I-85. Features a modern office buildout with a break room and conference room. The heated warehouse offers 14' clear height, 7 drive-in doors (20x12, 16x12, 12x12(4), 15x11), and 1 dock-height bay with 2 roll-up doors. The 4.09 acre property has ample parking, laydown, or trailer space, plus fencing and an automated security gate. Less than 30 minutes to Greensboro/Piedmont Triad International Airport and 1.25 hours to Charlotte.

### **KEY FEATURES**

- ±31,128 SF stand-alone industrial/warehouse on 4.09 acres
- South of High Point and under a mile from Business I-85
- Features a modern office buildout with a break room and conference room
- Offers 14' clear height, 7 drive-in doors (20x12, 16x12, 12x12(4), 15x11), and 1 dock-height bay with 2 roll-up doors
- Ample parking, laydown, or trailer space, plus fencing and an automated security gate

#### PROPERTY INFORMATION

| PROPERTY TYPE  | Industrial/Warehouse | CEILING HEIGHT | 14'          |
|----------------|----------------------|----------------|--------------|
| AVAILABLE SF ± | 31,128               | DOCK DOORS     | 2            |
| ACRES          | 4.09                 | DRIVE-INS      | 7            |
| YEAR BUILT     | 1965                 | ZONING         | M2-CZ        |
| PARKING        | Available            | TAX PIN        | 6798-98-1803 |