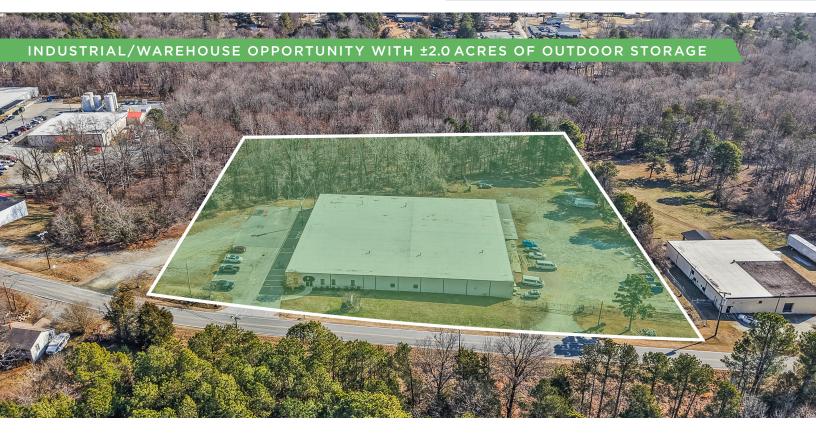

### **DESCRIPTION**

±31,128 SF stand-alone industrial/warehouse in Archdale! Just south of High Point and under a mile from Business I-85. Features a modern office buildout with a break room and conference room. The heated warehouse offers 14' clear height, 7 drive-in doors (20x12, 16x12, 12x12(4), 15x11), and 1 dock-height bay with 2 roll-up doors. The 4.09 acre property has ample parking, laydown, or trailer space, plus fencing and an automated security gate. Less than 30 minutes to Greensboro/Piedmont Triad International Airport and 1.25 hours to Charlotte.

### **KEY FEATURES**

- ±31,128 SF stand-alone industrial/warehouse on 4.09 acres
- South of High Point and under a mile from Business I-85
- Features a modern office buildout with a break room and conference room
- Offers 14' clear height, 7 drive-in doors (20x12, 16x12, 12x12(4), 15x11), and 1 dock-height bay with 2 roll-up doors
- Ample parking, laydown, or trailer space, plus fencing and an automated security gate

#### DESCRIPTION

±31,128 SF stand-alone industrial/warehouse in Archdale! Just south of High Point and under a mile from Business I-85. Features a modern office buildout with a break room and conference room. The heated warehouse offers 14' clear height, 7 drive-in doors (20x12, 16x12, 12x12(4), 15x11), and 1 dock-height bay with 2 roll-up doors. The 4.09 acres property has ample parking, laydown, or trailer space, plus fencing and an automated security gate. Less than 30 minutes to Greensboro/Piedmont Triad International Airport and 1.25 hours to Charlotte.