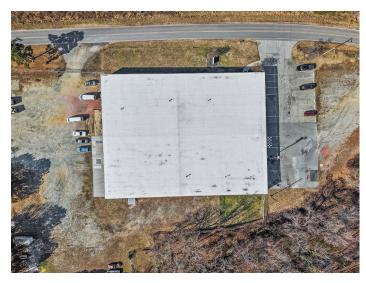

### **DESCRIPTION**

±31,128 SF stand-alone industrial/warehouse in Archdale! Just south of High Point and under a mile from Business I-85. Features a modern office buildout with a break room and conference room. The heated warehouse offers 14' clear height, 7 drive-in doors (20x12, 16x12, 12x12(4), 15x11), and 1 dock-height bay with 2 roll-up doors. The 4.09 acre property has ample parking, laydown, or trailer space, plus fencing and an automated security gate. Less than 30 minutes to Greensboro/Piedmont Triad International Airport and 1.25 hours to Charlotte.

#### DESCRIPTION

±31,128 SF stand-alone industrial/warehouse in Archdale! Just south of High Point and under a mile from Business I-85. Features a modern office buildout with a break room and conference room. The heated warehouse offers 14' clear height, 7 drive-in doors (20x12, 16x12, 12x12(4), 15x11), and 1 dock-height bay with 2 roll-up doors. The 4.09 acres property has ample parking, laydown, or trailer space, plus fencing and an automated security gate. Less than 30 minutes to Greensboro/Piedmont Triad International Airport and 1.25 hours to Charlotte.