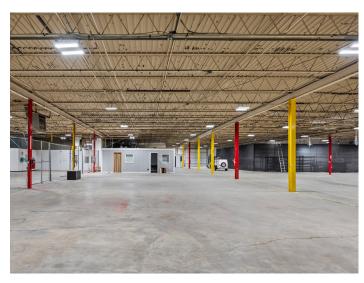

### **DESCRIPTION**

±31,128 SF stand-alone industrial/warehouse in Archdale! Just south of High Point and under a mile from Business I-85. Features a modern office buildout with a break room and conference room. The heated warehouse offers 14' clear height, 7 drive-in doors (20x12, 16x12, 12x12(4), 15x11), and 1 dock-height bay with 2 roll-up doors. The 4.09 acre property has ample parking, laydown, or trailer space, plus fencing and an automated security gate. Less than 30 minutes to Greensboro/Piedmont Triad International Airport and 1.25 hours to Charlotte.

### **KEY FEATURES**

- ±31,128 SF stand-alone industrial/warehouse on 4.09 acres
- South of High Point and under a mile from Business I-85
- Features a modern office buildout with a break room and conference room
- Offers 14' clear height, 7 drive-in doors (20x12, 16x12, 12x12(4), 15x11), and 1 dock-height bay with 2 roll-up doors
- Ample parking, laydown, or trailer space, plus fencing and an automated security gate

#### PROPERTY INFORMATION

| PROPERTY TYPE  | Industrial/Warehouse | CEILING HEIGHT | 14'          |
|----------------|----------------------|----------------|--------------|
| AVAILABLE SF ± | 31,128               | DOCK DOORS     | 2            |
| ACRES          | 4.09                 | DRIVE-INS      | 7            |
| YEAR BUILT     | 1965                 | ZONING         | M2-CZ        |
| PARKING        | Available            | TAX PIN        | 6798-98-1803 |