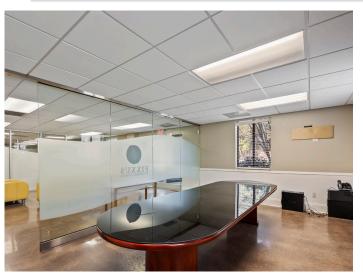

### **DESCRIPTION**

±31,128 SF stand-alone industrial/warehouse in Archdale! Just south of High Point and under a mile from Business I-85. Features a modern office buildout with a break room and conference room. The heated warehouse offers 14' clear height, 7 drive-in doors (20x12, 16x12, 12x12(4), 15x11), and 1 dock-height bay with 2 roll-up doors. The 4.09 acre property has ample parking, laydown, or trailer space, plus fencing and an automated security gate. Less than 30 minutes to Greensboro/Piedmont Triad International Airport and 1.25 hours to Charlotte.

### **KEY FEATURES**

- ±31,128 SF stand-alone industrial/warehouse on 4.09 acres
- South of High Point and under a mile from Business I-85
- Features a modern office buildout with a break room and conference room
- Offers 14' clear height, 7 drive-in doors (20x12, 16x12, 12x12(4), 15x11), and 1 dock-height bay with 2 roll-up doors
- Ample parking, laydown, or trailer space, plus fencing and an automated security gate

#### DESCRIPTION

±31,128 SF stand-alone industrial/warehouse in Archdale! Just south of High Point and under a mile from Business I-85. Features a modern office buildout with a break room and conference room. The heated warehouse offers 14' clear height, 7 drive-in doors (20x12, 16x12, 12x12(4), 15x11), and 1 dock-height bay with 2 roll-up doors. The 4.09 acres property has ample parking, laydown, or trailer space, plus fencing and an automated security gate. Less than 30 minutes to Greensboro/Piedmont Triad International Airport and 1.25 hours to Charlotte.