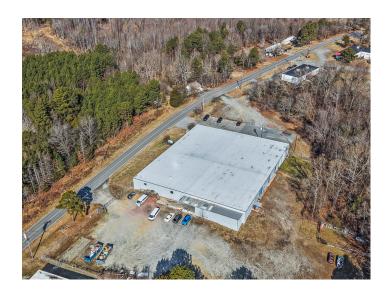

### **DESCRIPTION**

±31,128 SF stand-alone industrial/warehouse in Archdale! Just south of High Point and under a mile from Business I-85. Features a modern office buildout with a break room and conference room. The heated warehouse offers 14' clear height, 7 drive-in doors (20x12, 16x12, 12x12(4), 15x11), and 1 dock-height bay with 2 roll-up doors. The 4.09 acre property has ample parking, laydown, or trailer space, plus fencing and an automated security gate. Less than 30 minutes to Greensboro/Piedmont Triad International Airport and 1.25 hours to Charlotte.

### **KEY FEATURES**

- ±31,128 SF stand-alone industrial/warehouse on 4.09 acres
- South of High Point and under a mile from Business I-85
- Features a modern office buildout with a break room and conference room
- Offers 14' clear height, 7 drive-in doors (20x12, 16x12, 12x12(4), 15x11), and 1 dock-height bay with 2 roll-up doors
- Ample parking, laydown, or trailer space, plus fencing and an automated security gate

#### DESCRIPTION

±31,128 SF stand-alone industrial/warehouse in Archdale! Just south of High Point and under a mile from Business I-85. Features a modern office buildout with a break room and conference room. The heated warehouse offers 14' clear height, 7 drive-in doors (20x12, 16x12, 12x12(4), 15x11), and 1 dock-height bay with 2 roll-up doors. The 4.09 acres property has ample parking, laydown, or trailer space, plus fencing and an automated security gate. Less than 30 minutes to Greensboro/Piedmont Triad International Airport and 1.25 hours to Charlotte.