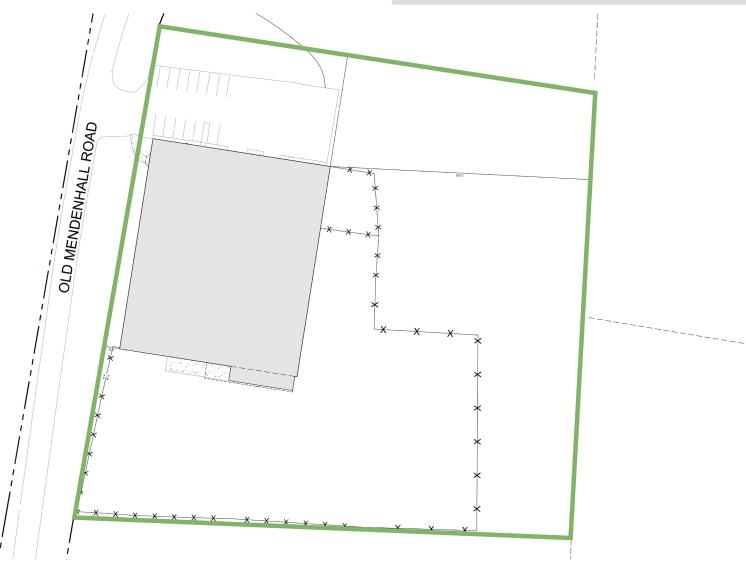

### **DESCRIPTION**

±31,128 SF stand-alone industrial/warehouse in Archdale! Just south of High Point and under a mile from Business I-85. Features a modern office buildout with a break room and conference room. The heated warehouse offers 14' clear height, 7 drive-in doors (20x12, 16x12, 12x12(4), 15x11), and 1 dock-height bay with 2 roll-up doors. The 4.09 acre property has ample parking, laydown, or trailer space, plus fencing and an automated security gate. Less than 30 minutes to Greensboro/Piedmont Triad International Airport and 1.25 hours to Charlotte.

#### PROPERTY INFORMATION

| PROPERTY TYPE  | Industrial/Warehouse | CEILING HEIGHT | 14'          |
|----------------|----------------------|----------------|--------------|
| AVAILABLE SF ± | 31,128               | DOCK DOORS     | 2            |
| ACRES          | 4.09                 | DRIVE-INS      | 7            |
| YEAR BUILT     | 1965                 | ZONING         | M2-CZ        |
| PARKING        | Available            | TAX PIN        | 6798-98-1803 |