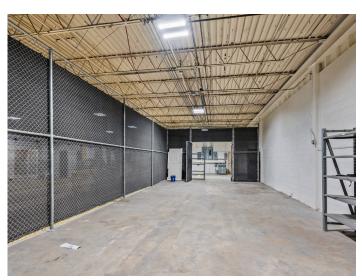

### **DESCRIPTION**

±31,128 SF stand-alone industrial/warehouse in Archdale! Just south of High Point and under a mile from Business I-85. Features a modern office buildout with a break room and conference room. The heated warehouse offers 14' clear height, 7 drive-in doors (20x12, 16x12, 12x12(4), 15x11), and 1 dock-height bay with 2 roll-up doors. The 4.09 acre property has ample parking, laydown, or trailer space, plus fencing and an automated security gate. Less than 30 minutes to Greensboro/Piedmont Triad International Airport and 1.25 hours to Charlotte.

### **KEY FEATURES**

- ±31,128 SF stand-alone industrial/warehouse on 4.09 acres
- South of High Point and under a mile from Business I-85
- Features a modern office buildout with a break room and conference room
- Offers 14' clear height, 7 drive-in doors (20x12, 16x12, 12x12(4), 15x11), and 1 dock-height bay with 2 roll-up doors
- Ample parking, laydown, or trailer space, plus fencing and an automated security gate

#### DESCRIPTION

±31,128 SF stand-alone industrial/warehouse in Archdale! Just south of High Point and under a mile from Business I-85. Features a modern office buildout with a break room and conference room. The heated warehouse offers 14' clear height, 7 drive-in doors (20x12, 16x12, 12x12(4), 15x11), and 1 dock-height bay with 2 roll-up doors. The 4.09 acres property has ample parking, laydown, or trailer space, plus fencing and an automated security gate. Less than 30 minutes to Greensboro/Piedmont Triad International Airport and 1.25 hours to Charlotte.