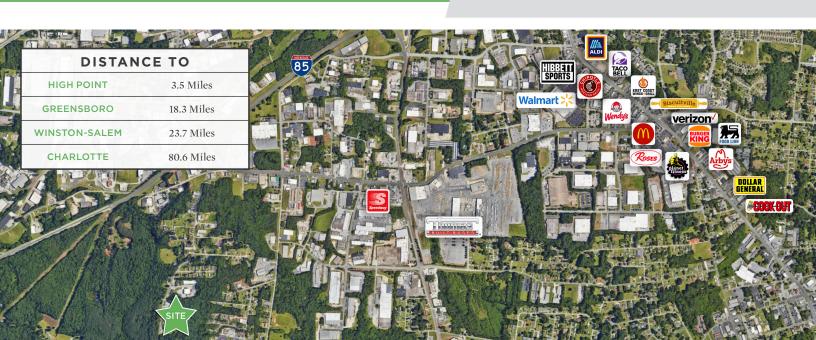

### **DESCRIPTION**

±31,128 SF stand-alone industrial/warehouse in Archdale! Just south of High Point and under a mile from Business I-85. Features a modern office buildout with a break room and conference room. The heated warehouse offers 14' clear height, 7 drive-in doors (20x12, 16x12, 12x12(4), 15x11), and 1 dock-height bay with 2 roll-up doors. The 4.09 acre property has ample parking, laydown, or trailer space, plus fencing and an automated security gate. Less than 30 minutes to Greensboro/Piedmont Triad International Airport and 1.25 hours to Charlotte.

#### DESCRIPTION

±31,128 SF stand-alone industrial/warehouse in Archdale! Just south of High Point and under a mile from Business I-85. Features a modern office buildout with a break room and conference room. The heated warehouse offers 14' clear height, 7 drive-in doors (20x12, 16x12, 12x12(4), 15x11), and 1 dock-height bay with 2 roll-up doors. The 4.09 acres property has ample parking, laydown, or trailer space, plus fencing and an automated security gate. Less than 30 minutes to Greensboro/Piedmont Triad International Airport and 1.25 hours to Charlotte.