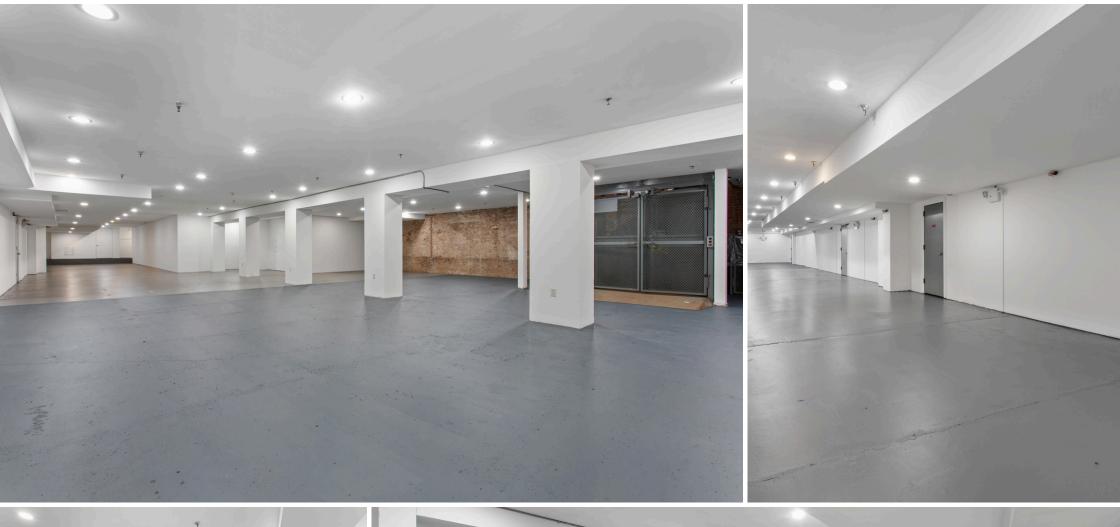

## REQCE<sup>®</sup> 367 Broadway

5,000 SF of Retail Space Available

Located in the heart of Tribeca, this expansive 5,000 square foot lower-level space at 367 Broadway offers exceptional value and versatility. With direct ground floor access and 10-foot ceilings, the property provides a spacious and open layout suitable for a variety of uses. ADA accessibility is ensured with an available elevator, making the space welcoming to all. The flexible lease terms and prime location in one of Manhattan's most desirable neighborhoods make this a rare opportunity for businesses seeking a dynamic space in a thriving, high-traffic area.

## Lower Level | 5,000 SF

| TERM       | <b>RENTAL RATE</b> | SPACE USE | CONDITION      | AVAILABILITY |
|------------|--------------------|-----------|----------------|--------------|
| Negotiable | Upon Request       | Retail    | Full Build-Out | Now          |