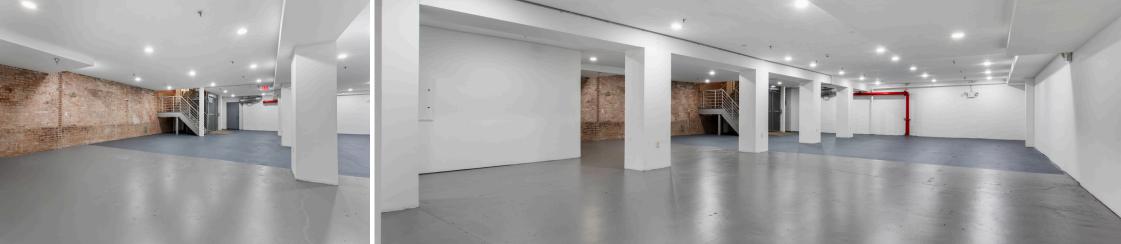

## REQCE<sup>®</sup> 367 Broadway

5,000 SF of Retail Space Available

Located in the heart of Tribeca, this expansive 5,000 square foot lower-level space at 367 Broadway offers exceptional value and versatility. With direct ground floor access and 10-foot ceilings, the property provides a spacious and open layout suitable for a variety of uses. ADA accessibility is ensured with an available elevator, making the space welcoming to all. The flexible lease terms and prime location in one of Manhattan's most desirable neighborhoods make this a rare opportunity for businesses seeking a dynamic space in a thriving, high-traffic area.

## Lower Level | 5,000 SF

| TERM       | <b>RENTAL RATE</b> | SPACE USE | CONDITION      | AVAILABILITY |
|------------|--------------------|-----------|----------------|--------------|
| Negotiable | Upon Request       | Retail    | Full Build-Out | Now          |