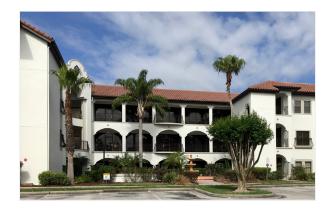

# **OASIS OFFICE CENTRE** 940 Centre Circle, Altamonte Springs, FL 32714

### LEASE RATE: \$17.00/RSF plus electric/janitorial

- > 48,000 RSF professional office building
- > Beautiful Class "A" Mediterranean Old World Style architecture
- > Exterior recently painted and newly refreshed lobby
- > Monument signage available, highly visible to over 45,000 cars per day
- > Each suite provides outside accessibility, kitchens, restrooms, and individually controlled HVAC and electric
- > Easy access to SR 434, SR 436, Interstate-4, and Maitland Boulevard
- > Excellent parking at five spaces per 1,000 RSF
- > Zoned PUD-MO, Altamonte Springs

# **OASIS OFFICE CENTRE** 940 Centre Circle, Altamonte Springs, FL 32714

- > A unique setting, ideal for professionals
- > Monument signage available
- > Highly visible to over 45,000 cars per day
- > Exterior covered walkways overlook lushly landscaped courtyard and fountain
- > Energy efficient design with core factor of 10%
- > State-of-the-art high-speed internet access connectivity
- > Each suite provides outside accessibility with individually controlled HVAC and electric
- > No after-hours A/C charges
- > 24-hour access
- > On-site property management
- > Excellent parking at 5 spaces per 1,000 RSF
- > Easily accessible to SR 434, SR 436, Interstate-4, and Maitland Boulevard
- > Close to upscale residential communities, restaurants, shopping, and services