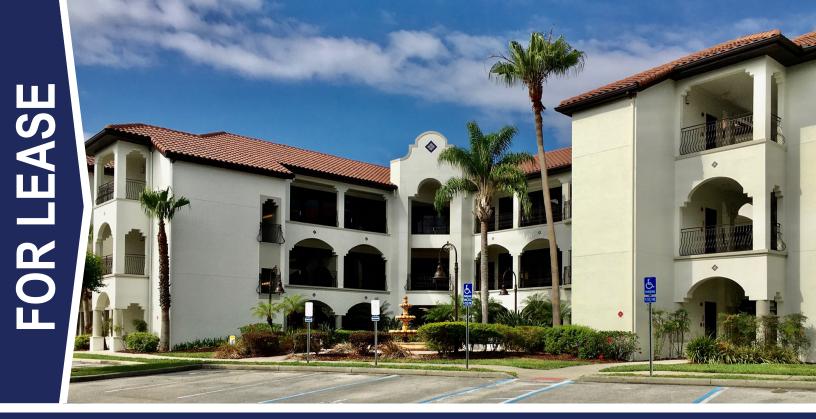

# **OASIS OFFICE CENTRE** 940 Centre Circle, Altamonte Springs, FL 32714

### LEASE RATE: \$17.00/RSF plus electric/janitorial

- > 48,000 RSF professional office building
- > Beautiful Class "A" Mediterranean Old World Style architecture
- > Exterior recently painted and newly refreshed lobby
- > Monument signage available, highly visible to over 45,000 cars per day
- > Each suite provides outside accessibility, kitchens, restrooms, and individually controlled HVAC and electric
- > Easy access to SR 434, SR 436, Interstate-4, and Maitland Boulevard
- > Excellent parking at five spaces per 1,000 RSF
- > Zoned PUD-MO, Altamonte Springs

# **OASIS OFFICE CENTRE** 940 Centre Circle, Altamonte Springs, FL 32714

- > A unique setting, ideal for professionals
- > Monument signage available
- > Highly visible to over 45,000 cars per day
- > Exterior covered walkways overlook lushly landscaped courtyard and fountain
- > Energy efficient design with core factor of 10%
- > State-of-the-art high-speed internet access connectivity
- > Each suite provides outside accessibility with individually controlled HVAC and electric
- > No after-hours A/C charges
- > 24-hour access
- > On-site property management
- > Excellent parking at 5 spaces per 1,000 RSF
- > Easily accessible to SR 434, SR 436, Interstate-4, and Maitland Boulevard
- > Close to upscale residential communities, restaurants, shopping, and services