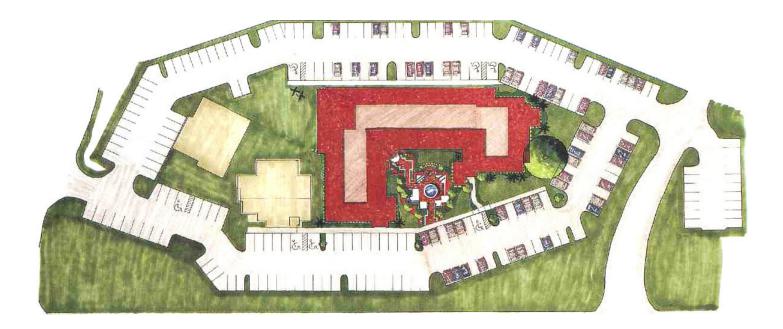

### LEASE RATE: \$17.00/RSF plus electric/janitorial

- > 48,000 RSF professional office building
- > Beautiful Class "A" Mediterranean Old World Style architecture
- > Exterior recently painted and newly refreshed lobby
- > Monument signage available, highly visible to over 45,000 cars per day
- > Each suite provides outside accessibility, kitchens, restrooms, and individually controlled HVAC and electric
- > Easy access to SR 434, SR 436, Interstate-4, and Maitland Boulevard
- > Excellent parking at five spaces per 1,000 RSF
- > Zoned PUD-MO, Altamonte Springs

# **OASIS OFFICE CENTRE** 940 Centre Circle, Altamonte Springs, FL 32714

- > A unique setting, ideal for professionals
- > Monument signage available
- > Highly visible to over 45,000 cars per day
- > Exterior covered walkways overlook lushly landscaped courtyard and fountain
- > Energy efficient design with core factor of 10%
- > State-of-the-art high-speed internet access connectivity
- > Each suite provides outside accessibility with individually controlled HVAC and electric
- > No after-hours A/C charges
- > 24-hour access
- > On-site property management
- > Excellent parking at 5 spaces per 1,000 RSF
- > Easily accessible to SR 434, SR 436, Interstate-4, and Maitland Boulevard
- > Close to upscale residential communities, restaurants, shopping, and services