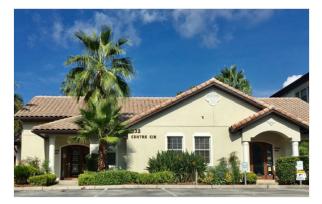

# **OASIS OFFICE CENTRE** 940 Centre Circle, Altamonte Springs, FL 32714

### LEASE RATE: \$17.00/RSF plus electric/janitorial

- > 48,000 RSF professional office building
- > Beautiful Class "A" Mediterranean Old World Style architecture
- > Exterior recently painted and newly refreshed lobby
- > Monument signage available, highly visible to over 45,000 cars per day
- > Each suite provides outside accessibility, kitchens, restrooms, and individually controlled HVAC and electric
- > Easy access to SR 434, SR 436, Interstate-4, and Maitland Boulevard
- > Excellent parking at five spaces per 1,000 RSF
- > Zoned PUD-MO, Altamonte Springs

# **OASIS OFFICE CENTRE** 940 Centre Circle, Altamonte Springs, FL 32714

- > A unique setting, ideal for professionals
- > Monument signage available
- > Highly visible to over 45,000 cars per day
- > Exterior covered walkways overlook lushly landscaped courtyard and fountain
- > Energy efficient design with core factor of 10%
- > State-of-the-art high-speed internet access connectivity
- > Each suite provides outside accessibility with individually controlled HVAC and electric
- > No after-hours A/C charges
- > 24-hour access
- > On-site property management
- > Excellent parking at 5 spaces per 1,000 RSF
- > Easily accessible to SR 434, SR 436, Interstate-4, and Maitland Boulevard
- > Close to upscale residential communities, restaurants, shopping, and services