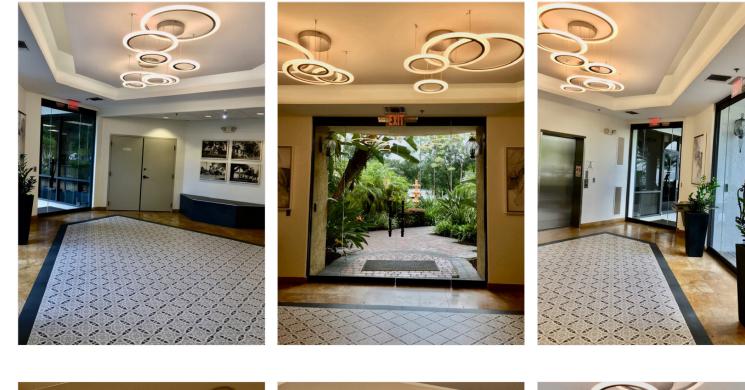

# **OASIS OFFICE CENTRE** 940 Centre Circle, Altamonte Springs, FL 32714

- > A unique setting, ideal for professionals
- > Monument signage available
- > Highly visible to over 45,000 cars per day
- > Exterior covered walkways overlook lushly landscaped courtyard and fountain
- > Energy efficient design with core factor of 10%
- > State-of-the-art high-speed internet access connectivity
- > Each suite provides outside accessibility with individually controlled HVAC and electric
- > No after-hours A/C charges
- > 24-hour access
- > On-site property management
- > Excellent parking at 5 spaces per 1,000 RSF
- > Easily accessible to SR 434, SR 436, Interstate-4, and Maitland Boulevard
- > Close to upscale residential communities, restaurants, shopping, and services