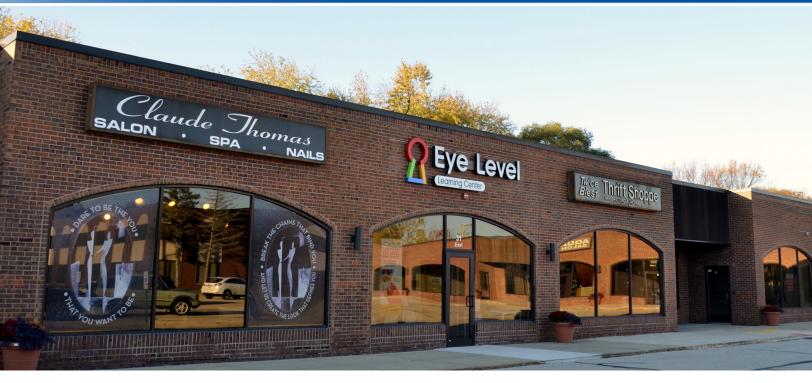

# OFFICE/RETAIL SPACE FOR LEASE PALATINE CENTRE 3-47 E NORTHWEST HWY, PALATINE, IL

#### **BUILDING FEATURES:**

- 815 SF Available Immediately For Lease
- Located on Northwest Hwy with Excellent Exposure
- Easy Access to Route 53/I-90 via Northwest Hwy
- Center is Anchored by Quest Academy, an Elementary School Serving Approximately 300 Students