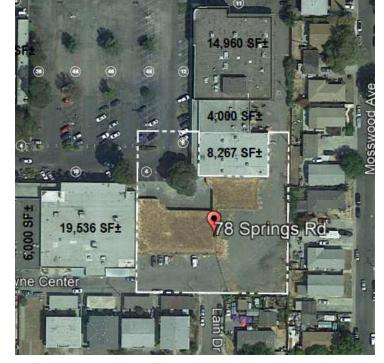

#### PROPERTY OVERVIEW

Unlock the potential of this prime 1.22-acre commercial parcel in Vallejo, CA, zoned for a 30-unit multifamily residential development. With NMX zoning and partial entitlement, this vacant land presents a rare opportunity for investors seeking to capitalize on the growing demand for multifamily housing in the area. City-approved drawings for a 30-unit apartment complex are under VI revision, with the only outstanding requirement being an environmental report. This property's strategic location and promising entitlement status make it an ideal investment opportunity for savvy land and multifamily investors looking to take advantage of Vallejo's dynamic real estate market.

#### **PROPERTY HIGHLIGHTS**

- 1.22-acre parcel planned for 30 unit MFR development
- Zoning: NMX
- Existing Use: Vacant Land
- Future Use: 30 Apartment Units
- Status: Partially entitled, drawings under V1 revision from City. City has told us that the only remaining hurdle to full entitlement is an environmental report.