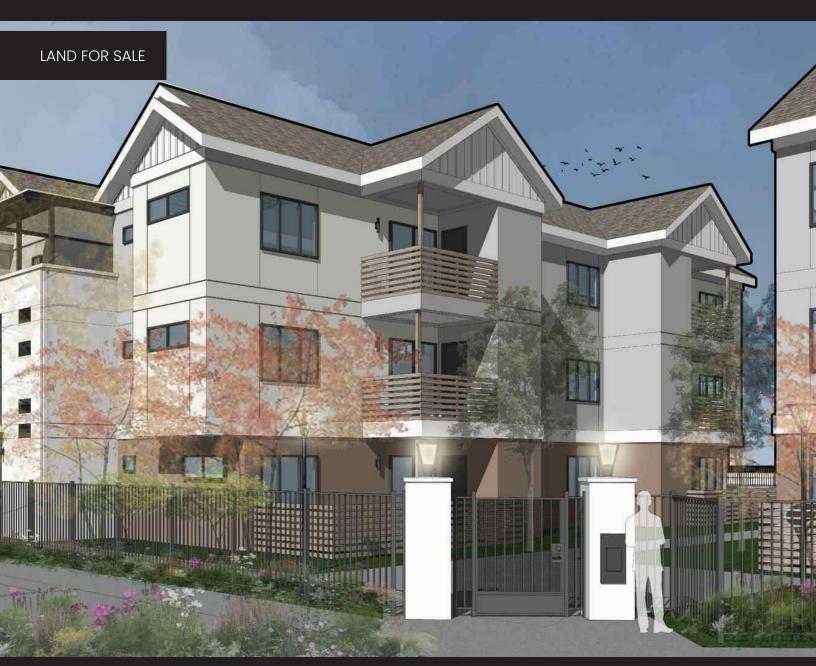

#### PROPERTY OVERVIEW

Unlock the potential of this prime 1.22-acre commercial parcel in Vallejo, CA, zoned for a 30-unit multifamily residential development. With NMX zoning and partial entitlement, this vacant land presents a rare opportunity for investors seeking to capitalize on the growing demand for multifamily housing in the area. City-approved drawings for a 30-unit apartment complex are under VI revision, with the only outstanding requirement being an environmental report. This property's strategic location and promising entitlement status make it an ideal investment opportunity for savvy land and multifamily investors looking to take advantage of Vallejo's dynamic real estate market.

#### **PROPERTY HIGHLIGHTS**

- 1.22-acre parcel planned for 30 unit MFR development
- Zoning: NMX
- Existing Use: Vacant Land
- Future Use: 30 Apartment Units
- Status: Partially entitled, drawings under V1 revision from City. City has told us that the only remaining hurdle to full entitlement is an environmental report.