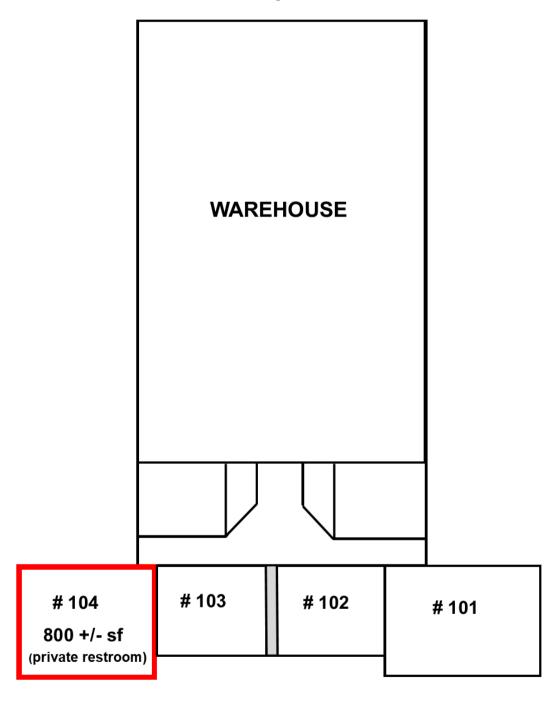

### **BUILDING PLAN**

## First Floor - Space Available

| SPACE AVAILABLE            | Suite 104: 800 +/- sf                           |
|----------------------------|-------------------------------------------------|
|                            | Suite 201: 320 +/- sf                           |
|                            | Suite 202B: 392 +/- sf                          |
| ZONING                     | General Business District (GB)                  |
| PARKING                    | Ample on-site parking available                 |
| LANDLORD PROVIDED SERVICES | Snowplowing, heat, and real estate taxes        |
| PRICE                      | Suite 104: \$12.50/sf plus electric             |
|                            | Suites 201 & 202B: \$11.50/sf plus electric     |
| EXISTING TENANTS           | All About Travel, Archadeck of Central Maine, A |
|                            | Time to Rise Counseling Services, Central Maine |
|                            | Refrigeration, Community Living Associates,     |
|                            | Holistic Psychiatry, Limitless Solutions, Maine |
|                            | Land Services, Morrison Center, BACTS           |