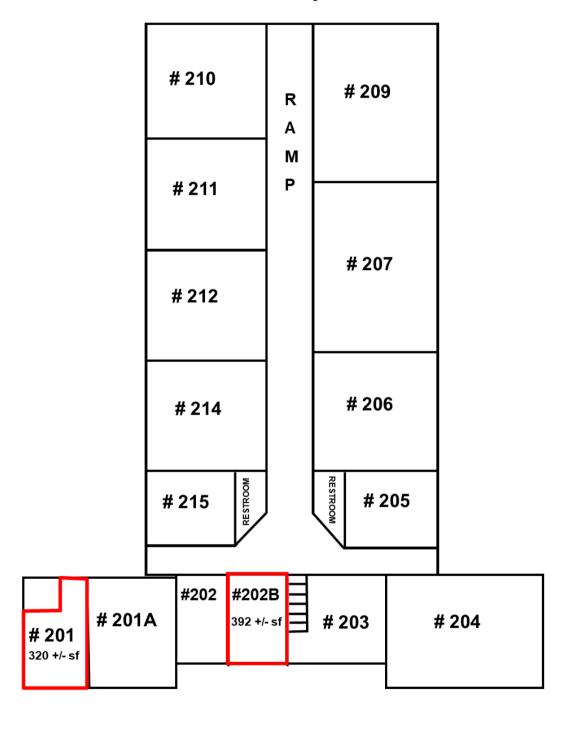

### **BUILDING PLAN**

### **Second Floor - Space Available**

\*DRAWING NOT TO SCALE

| SPACE AVAILABLE            | Suite 104: 800 +/- sf                           |
|----------------------------|-------------------------------------------------|
|                            | Suite 201: 320 +/- sf                           |
|                            | Suite 202B: 392 +/- sf                          |
| ZONING                     | General Business District (GB)                  |
| PARKING                    | Ample on-site parking available                 |
| LANDLORD PROVIDED SERVICES | Snowplowing, heat, and real estate taxes        |
| PRICE                      | Suite 104: \$12.50/sf plus electric             |
|                            | Suites 201 & 202B: \$11.50/sf plus electric     |
| EXISTING TENANTS           | All About Travel, Archadeck of Central Maine, A |
|                            | Time to Rise Counseling Services, Central Maine |
|                            | Refrigeration, Community Living Associates,     |
|                            | Holistic Psychiatry, Limitless Solutions, Maine |
|                            | Land Services, Morrison Center, BACTS           |