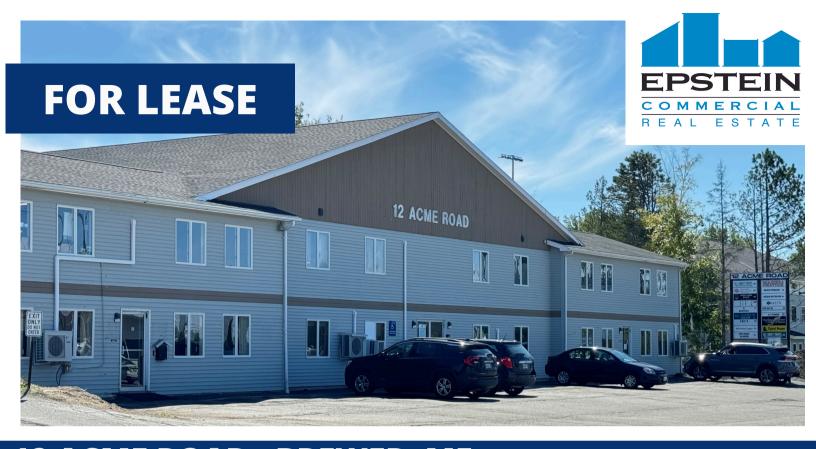

# **12 ACME ROAD - BREWER, ME**

#### **PROPERTY DESCRIPTION:**

Multi-tenanted office building featuring remodeled suites with new paint and carpet. Located just off Wilson Street, Brewer's main business corridor, close proximity to restaurants and major retailers. Conveniently located less than two miles from I-395.