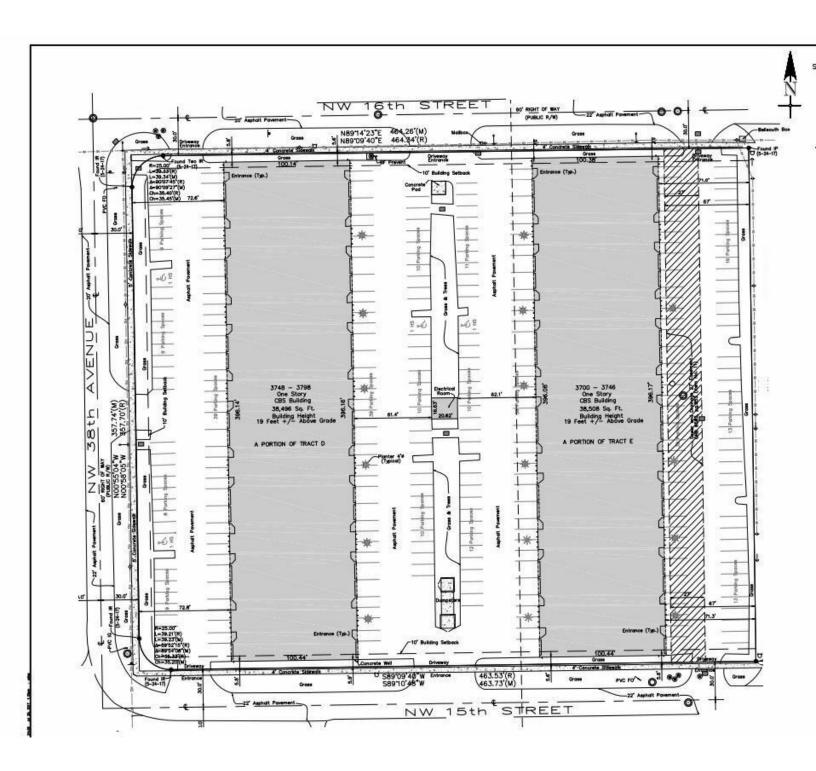

# INDUSTRIAL PARK LAUDERHILL

3700-3798 NW 16TH STREET, LAUDERHILL, FL 33311

SITE PLAN