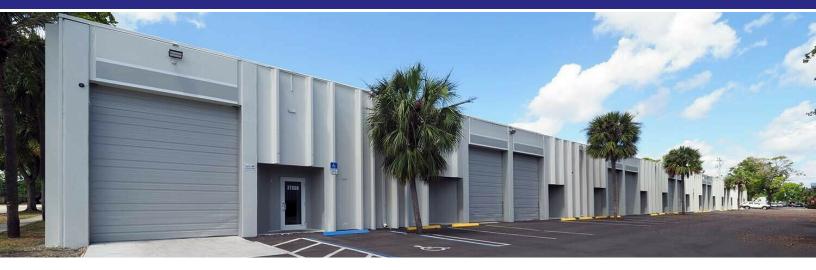

square feet; and 6,000 square feet. All units have 12′ x 14′ overhead doors and 18′ ceiling height with three-phase electric. All units have air conditioning offices and bathrooms, but many units have full air conditioning. Great parking, truck access, UPS security presence, and precast concrete Twin-T construction with hurricane impact doors and LED lighting makes this warehouse complex very desirable

#### PROPERTY HIGHLIGHTS

- 12' x 14' Grade level overhead doors
- 3 phase power
- 18' clear ceiling height
- Ample parking
- Hurricane Impact doors
- LED lighting



#### **ANGIE WEAVER**

Lauderdale Lakes and Lauderhill Manager Direct: 954.485.9200 | Cell: 917.645.2339 angie@levyrai.com



# INDUSTRIAL PARK LAUDERHILL

3700-3798 NW 16TH STREET, LAUDERHILL, FL 33311

# ADDITIONAL PHOTOS









### **ANGIE WEAVER**

Lauderdale Lakes and Lauderhill Manager Direct: 954.485.9200 | Cell: 917.645.2339 angie@levyrai.com



# INDUSTRIAL PARK LAUDERHILL

3700-3798 NW 16TH STREET, LAUDERHILL, FL 33311

SITE PLAN



## **ANGIE WEAVER**

Lauderdale Lakes and Lauderhill Manager Direct: 954.485.9200 | Cell: 917.645.2339 angie@levyrai.com