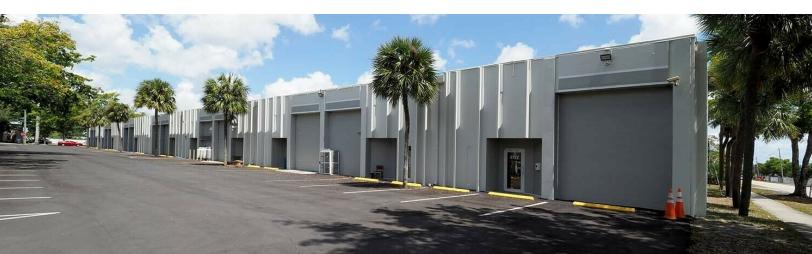

e feet; and 6,000 square feet. All units have 12′ x 14′ overhead doors and 18′ ceiling height with three-phase electric. All units have air conditioning offices and bathrooms, but many units have full air conditioning. Great parking, truck access, UPS security presence, and precast concrete Twin-T construction with hurricane impact doors and LED lighting makes this warehouse complex very desirable

#### PROPERTY HIGHLIGHTS

- 12' x 14' Grade level overhead doors
- 3 phase power
- 18' clear ceiling height
- Ample parking
- Hurricane Impact doors
- LED lighting



#### **ANGIE WEAVER**

Lauderdale Lakes and Lauderhill Manager Direct: 954.485.9200 | Cell: 917.645.2339 angie@levyrai.com



# INDUSTRIAL PARK LAUDERHILL

3700-3798 NW 16TH STREET, LAUDERHILL, FL 33311

# ADDITIONAL PHOTOS









### **ANGIE WEAVER**

Lauderdale Lakes and Lauderhill Manager Direct: 954.485.9200 | Cell: 917.645.2339 angie@levyrai.com



# INDUSTRIAL PARK LAUDERHILL

3700-3798 NW 16TH STREET, LAUDERHILL, FL 33311

SITE PLAN



## **ANGIE WEAVER**

Lauderdale Lakes and Lauderhill Manager Direct: 954.485.9200 | Cell: 917.645.2339 angie@levyrai.com