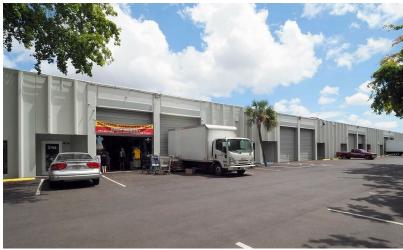

### PROPERTY DESCRIPTION

This 81,090 square foot multi-tenant warehouse complex was completely renovated in 2017/2018 and is located ½4 mile north of Sunrise Blvd, and ½2 miles east of the Sunrise Blvd. Turnpike Interchange ideally located directly across the street from the main UPS Terminal for Broward County Florida. Unit sizes from 1,500 square feet; 3,000 square feet; 4,500 square feet; and 6,000 square feet. All units have 12′ x 14′ overhead doors and 18′ ceiling height with three-phase electric. All units have air conditioning offices and bathrooms, but many units have full air conditioning. Great parking, truck access, UPS security presence, and precast concrete Twin-T construction with hurricane impact doors and LED lighting makes this warehouse complex very desirable

#### PROPERTY HIGHLIGHTS

- 12' x 14' Grade level overhead doors
- 3 phase power
- 18' clear ceiling height
- Ample parking
- Hurricane Impact doors
- LED lighting