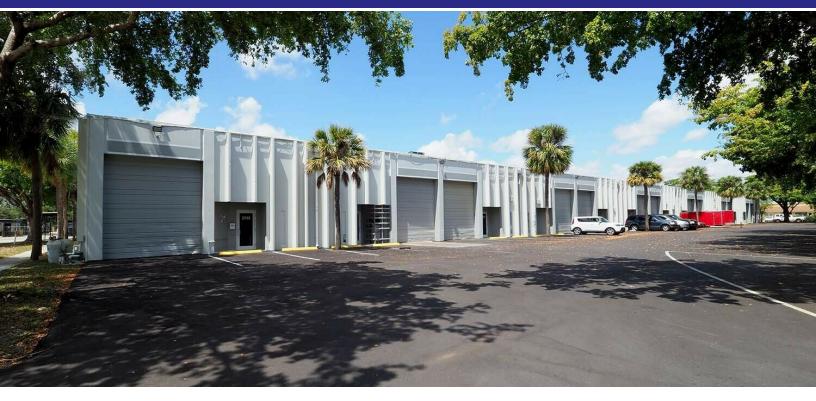

# INDUSTRIAL PARK LAUDERHILL

3700-3798 NW 16TH STREET, LAUDERHILL, FL 33311

### PROPERTY DESCRIPTION

This 81,090 square foot multi-tenant warehouse complex was completely renovated in 2017/2018 and is located ½4 mile north of Sunrise Blvd, and ½2 miles east of the Sunrise Blvd. Turnpike Interchange ideally located directly across the street from the main UPS Terminal for Broward County Florida. Unit sizes from 1,500 square feet; 3,000 square feet; 4,500 square feet; and 6,000 square feet. All units have 12′ x 14′ overhead doors and 18′ ceiling height with three-phase electric. All units have air conditioning offices and bathrooms, but many units have full air conditioning. Great parking, truck access, UPS security presence, and precast concrete Twin-T construction with hurricane impact doors and LED lighting makes this warehouse complex very desirable

#### PROPERTY HIGHLIGHTS

- 12' x 14' Grade level overhead doors
- 3 phase power
- 18' clear ceiling height
- Ample parking
- Hurricane Impact doors
- LED lighting