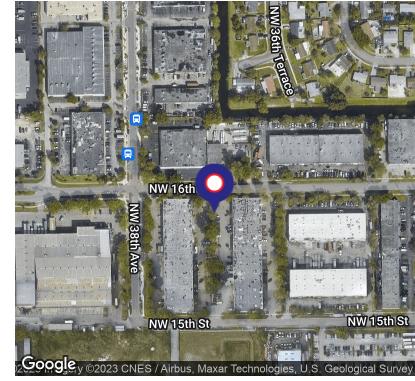

# INDUSTRIAL PARK LAUDERHILL

3700-3798 NW 16TH STREET, LAUDERHILL, FL 33311

SITE PLAN