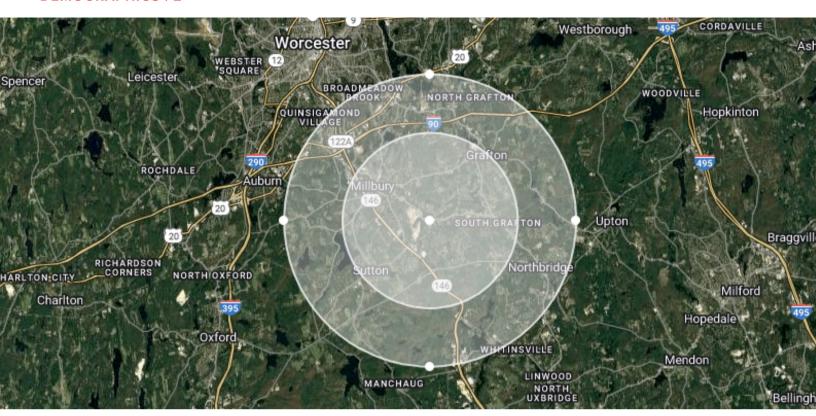

## **DEMOGRAPHICS | 2**

| POPULATION            | 3 MILE    | 5 MILES   | 7 MILES   |
|-----------------------|-----------|-----------|-----------|
| Total Population 2024 | 22,820    | 60,697    | 165,913   |
| Total Population 2029 | 22,698    | 61,038    | 168,623   |
| Average Age 2024      | 43        | 43        | 40        |
| Average Age 2029      | 44        | 44        | 41        |
| HOUSEHOLDS & INCOME   | 3 MILE    | 5 MILES   | 7 MILES   |
| Total Households 2024 | 9,116     | 24,199    | 64,070    |
| Total Households 2029 | 9,197     | 24,665    | 66,033    |
| Average HH Income     | \$153,643 | \$145,775 | \$125,439 |