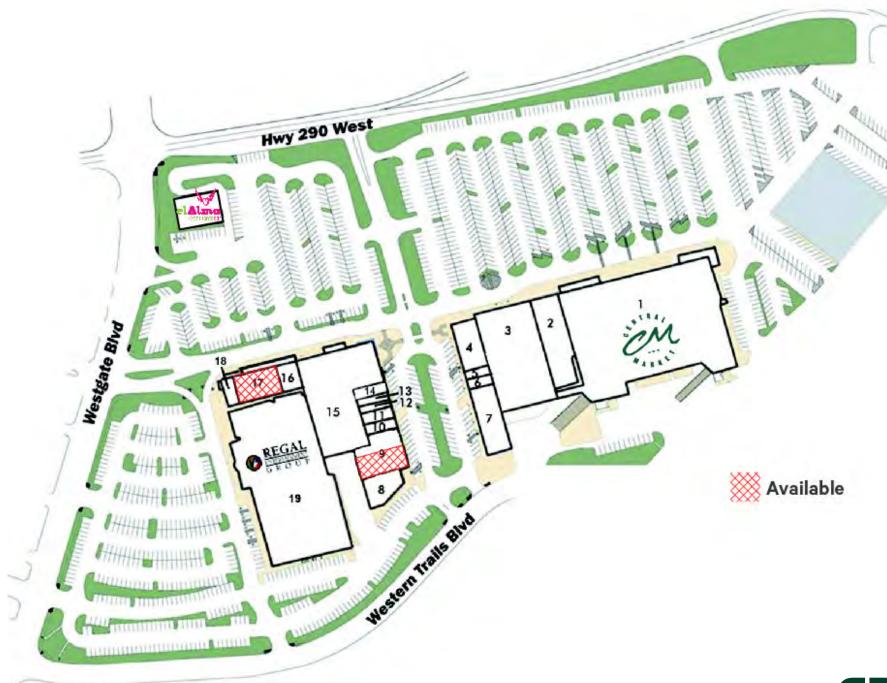

# Westgate Shopping Center

4477 S Lamar Blvd Austin, TX 78745 www.cbre.com

3,000 - 5,065 SF Retail Spaces Available

4477 S Lamar Blvd | Austin, TX 78745

5,065 SF

3,000 SF

Suite 1

Suite 2

Retail

\$6.50 PSF

**Property Type** 

NNN

- + Retail space available for lease
- + Unique tenant mix anchored by HEB Central Market
- + Ample, dedicated retail and restaurant parking
- + Easily accessible to and from US HWY 290 and US HWY 71, Mopac Expressway, Lamar Blvd, and Southwest Parkway