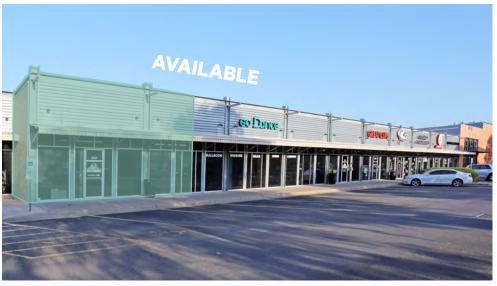

# Westgate Shopping Center

4477 S Lamar Blvd Austin, TX 78745 www.cbre.com

3,000 - 5,065 SF Retail Spaces Available

4477 S Lamar Blvd | Austin, TX 78745

5,065 SF

3,000 SF

Suite 1

Suite 2

Retail

\$6.50 PSF

**Property Type** 

NNN

- + Retail space available for lease
- + Unique tenant mix anchored by HEB Central Market
- + Ample, dedicated retail and restaurant parking
- + Easily accessible to and from US HWY 290 and US HWY 71, Mopac Expressway, Lamar Blvd, and Southwest Parkway