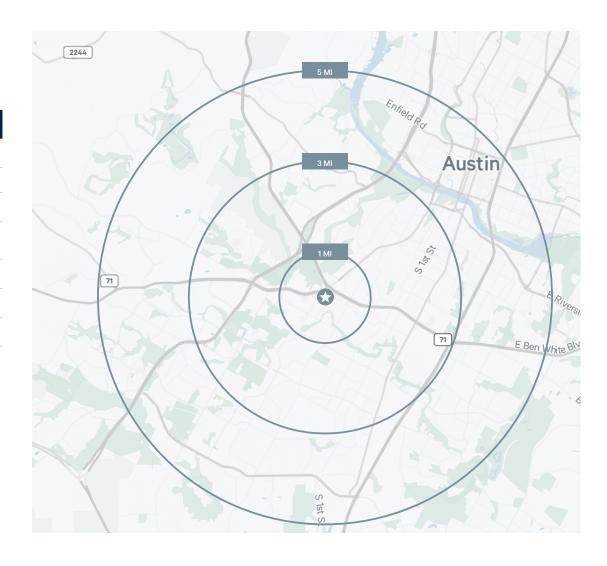

## 2024 Demographics

| Miles                       | 1         | 3         | 5         |
|-----------------------------|-----------|-----------|-----------|
| Population                  | 11,008    | 112,498   | 327,771   |
| Daytime Population          | 13,638    | 130,707   | 463,869   |
| Median Age                  | 34.9      | 35.0      | 34.0      |
| Average Household<br>Income | \$115,756 | \$142,622 | \$143,202 |
| Average Household Size      | 1.74      | 1.97      | 2.04      |
| Businesses                  | 883       | 6,934     | 22,771    |
| Employees                   | 8,115     | 69,091    | 266,928   |