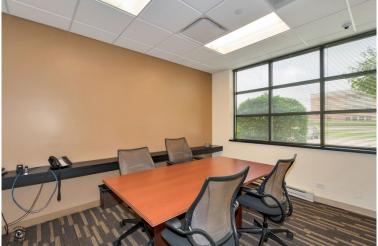

# **PROPERTY OVERVIEW**

Freestanding 10,892 sf office building located on a 63,000-sf site. The property is ideal for retail, office, or industrial use. The Orland Park area is a thriving community and has high traffic counts on 159<sup>th</sup> Street. Contact the Village of Orland Park for acceptable uses.

# **PROPERTY HIGHLIGHTS**

- Free Standing Building w/building Back-up Generator
- 10,892 sf building on a 63,000 sf site, 1.45 Acres
- Plenty of Parking: 61 Total Stalls, 5.6/1,000 sf
- High Traffic Counts
- Potential to divide and make it multi-user
- Entire parking lot & rear drive are concrete for extremely low maintenance costs
- Roof Replaced in 2015
- All three (3) Roof Top Units replaced w/in past 5 years
- 1,100 SF of adaptable D.I.D warehouse space with a private drive in the back of the building