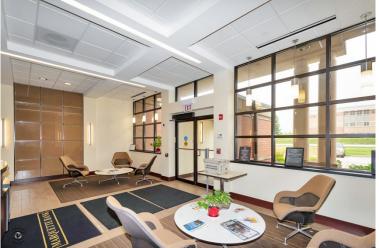

# **PROPERTY OVERVIEW**

Freestanding 10,892 sf office building located on a 63,000-sf site. The property is ideal for retail, office, or industrial use. The Orland Park area is a thriving community and has high traffic counts on 159<sup>th</sup> Street. Contact the Village of Orland Park for acceptable uses.

# **PROPERTY HIGHLIGHTS**

- Free Standing Building w/building Back-up Generator
- 10,892 sf building on a 63,000 sf site, 1.45 Acres
- Plenty of Parking: 61 Total Stalls, 5.6/1,000 sf
- High Traffic Counts
- Potential to divide and make it multi-user
- Entire parking lot & rear drive are concrete for extremely low maintenance costs
- Roof Replaced in 2015
- All three (3) Roof Top Units replaced w/in past 5 years
- 1,100 SF of adaptable D.I.D warehouse space with a private drive in the back of the building