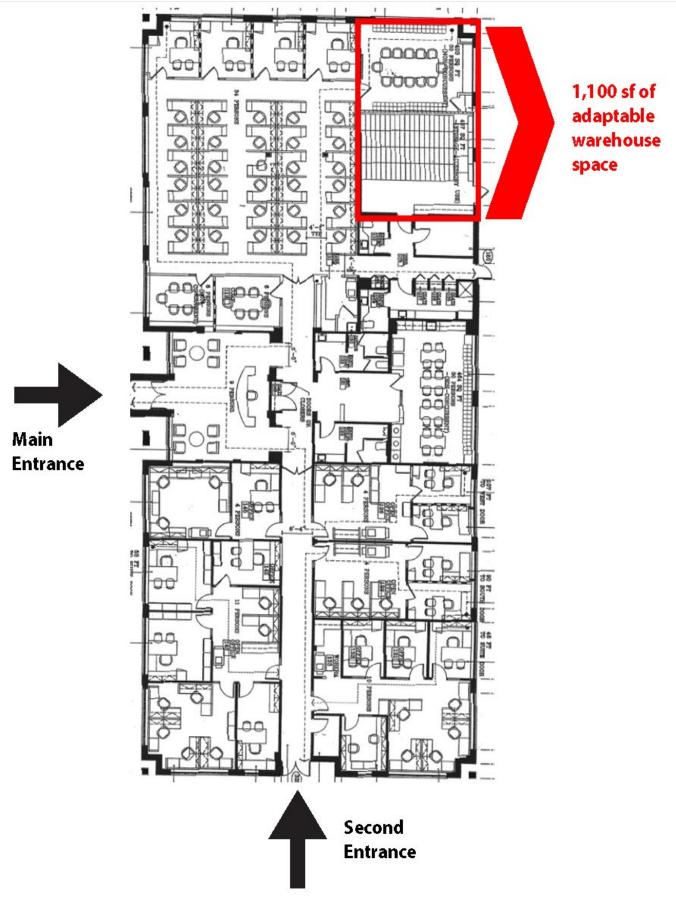

# **PROPERTY HIGHLIGHTS**

- Free Standing Building w/building Back-up Generator
- 10,892 sf building on a 63,000 sf site, 1.45 Acres
- Plenty of Parking: 61 Total Stalls, 5.6/1,000 sf
- High Traffic Counts
- Potential to divide and make it multi-user
- Entire parking lot & rear drive are concrete for extremely low maintenance costs
- Roof Replaced in 2015
- All three (3) Roof Top Units replaced w/in past 5 years
- 1,100 SF of adaptable D.I.D warehouse space with a private drive in the back of the building