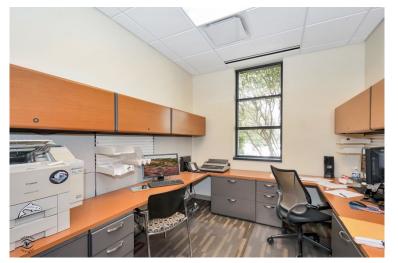

# **PROPERTY OVERVIEW**

Freestanding 10,892 sf office building located on a 63,000-sf site. The property is ideal for retail, office, or industrial use. The Orland Park area is a thriving community and has high traffic counts on 159<sup>th</sup> Street. Contact the Village of Orland Park for acceptable uses.

# **PROPERTY HIGHLIGHTS**

- Free Standing Building w/building Back-up Generator
- 10,892 sf building on a 63,000 sf site, 1.45 Acres
- Plenty of Parking: 61 Total Stalls, 5.6/1,000 sf
- High Traffic Counts
- Potential to divide and make it multi-user
- Entire parking lot & rear drive are concrete for extremely low maintenance costs
- Roof Replaced in 2015
- All three (3) Roof Top Units replaced w/in past 5 years
- 1,100 SF of adaptable D.I.D warehouse space with a private drive in the back of the building