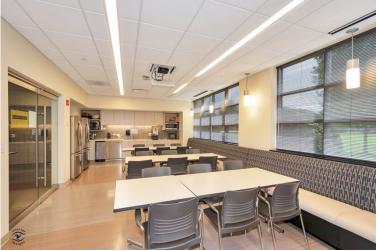

# **PROPERTY OVERVIEW**

Freestanding 10,892 sf office building located on a 63,000-sf site. The property is ideal for retail, office, or industrial use. The Orland Park area is a thriving community and has high traffic counts on 159<sup>th</sup> Street. Contact the Village of Orland Park for acceptable uses.

# **PROPERTY HIGHLIGHTS**

- Free Standing Building w/building Back-up Generator
- 10,892 sf building on a 63,000 sf site, 1.45 Acres
- Plenty of Parking: 61 Total Stalls, 5.6/1,000 sf
- High Traffic Counts
- Potential to divide and make it multi-user
- Entire parking lot & rear drive are concrete for extremely low maintenance costs
- Roof Replaced in 2015
- All three (3) Roof Top Units replaced w/in past 5 years
- 1,100 SF of adaptable D.I.D warehouse space with a private drive in the back of the building