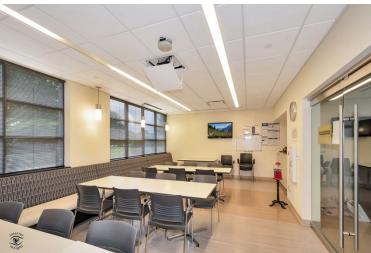

# **PROPERTY OVERVIEW**

Freestanding 10,892 sf office building located on a 63,000-sf site. The property is ideal for retail, office, or industrial use. The Orland Park area is a thriving community and has high traffic counts on 159<sup>th</sup> Street. Contact the Village of Orland Park for acceptable uses.

# **PROPERTY HIGHLIGHTS**

- Free Standing Building w/building Back-up Generator
- 10,892 sf building on a 63,000 sf site, 1.45 Acres
- Plenty of Parking: 61 Total Stalls, 5.6/1,000 sf
- High Traffic Counts
- Potential to divide and make it multi-user
- Entire parking lot & rear drive are concrete for extremely low maintenance costs
- Roof Replaced in 2015
- All three (3) Roof Top Units replaced w/in past 5 years
- 1,100 SF of adaptable D.I.D warehouse space with a private drive in the back of the building