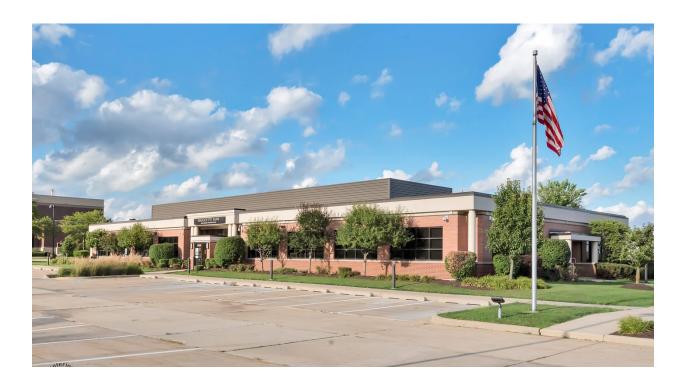

# Freestanding Building 108th Avenue & 159th Street

#### 15959 108th Avenue Orland Park, IL 60467

Madison Watson Jackie Montvidas (708) 719-3444

# **PROPERTY OVERVIEW**

Freestanding 10,892 sf office building located on a 63,000-sf site. The property is ideal for retail, office, or industrial use. The Orland Park area is a thriving community and has high traffic counts on 159<sup>th</sup> Street. Contact the Village of Orland Park for acceptable uses.