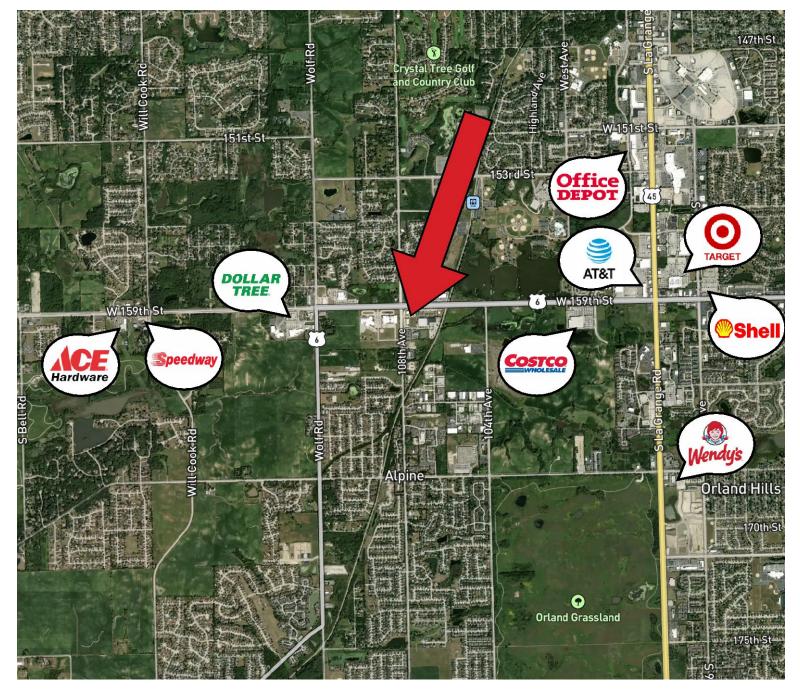

#### **Retailer Map**

for more information...

(708) 719-3444 Madison Watson Jackie Montvidas

ι

Olivieri Real Estate | madison@orepm.com | jackie@orepm.com | (708) 719-3444

9550 Bormet Drive Suite 201 | Mokena, IL 60448 708-719-3444 | olivierirealestate.com