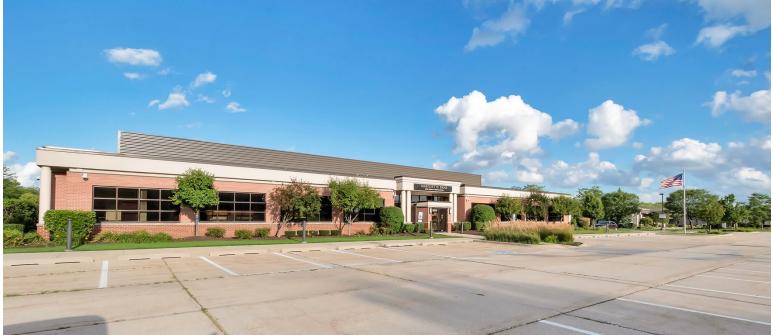

# Freestanding Building 108th Avenue & 159th Street

# **PROPERTY OVERVIEW**

Freestanding 10,892 sf office building located on a 63,000-sf site. The property is ideal for retail, office, or industrial use. The Orland Park area is a thriving community and has high traffic counts on 159<sup>th</sup> Street. Contact the Village of Orland Park for acceptable uses.

### **Drone View**

Olivieri Real Estate | madison@orepm.com | jackie@orepm.com | (708) 719-3444

If you have any questions regarding this property for sale, make sure to contact Olivieri Real Estate at (708) 719-3444.