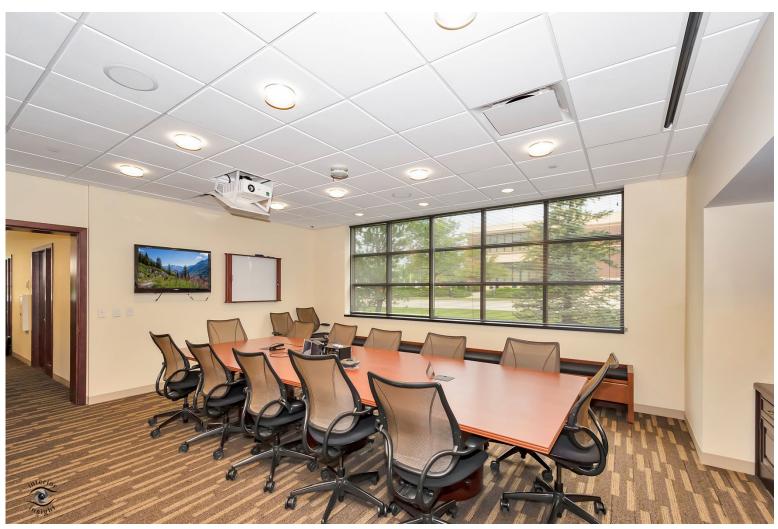

# **PROPERTY OVERVIEW**

Freestanding 10,892 sf office building located on a 63,000-sf site. The property is ideal for retail, office, or industrial use. The Orland Park area is a thriving community and has high traffic counts on 159<sup>th</sup> Street. Contact the Village of Orland Park for acceptable uses.

# **PROPERTY HIGHLIGHTS**

- Free Standing Building w/building Back-up Generator
- 10,892 sf building on a 63,000 sf site, 1.45 Acres
- Plenty of Parking: 61 Total Stalls, 5.6/1,000 sf
- High Traffic Counts
- Potential to divide and make it multi-user
- Entire parking lot & rear drive are concrete for extremely low maintenance costs
- Roof Replaced in 2015
- All three (3) Roof Top Units replaced w/in past 5 years
- 1,100 SF of adaptable D.I.D warehouse space with a private drive in the back of the building