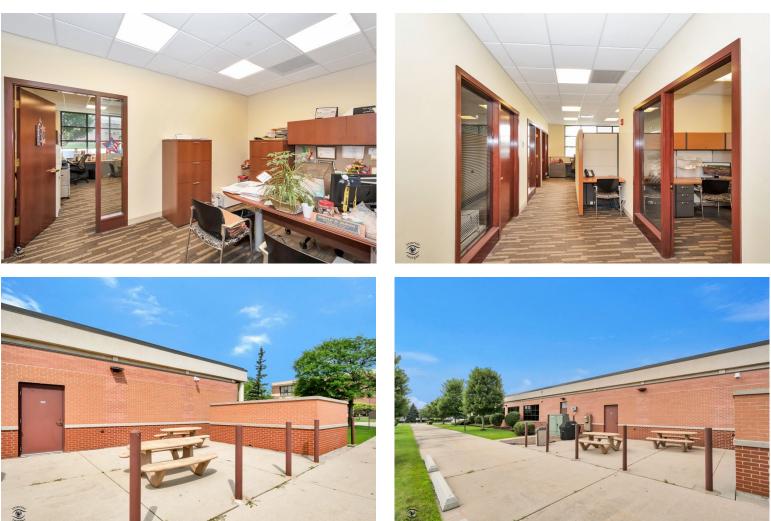

# **PROPERTY OVERVIEW**

Freestanding 10,892 sf office building located on a 63,000-sf site. The property is ideal for retail, office, or industrial use. The Orland Park area is a thriving community and has high traffic counts on 159<sup>th</sup> Street. Contact the Village of Orland Park for acceptable uses.

# **PROPERTY HIGHLIGHTS**

- Free Standing Building w/building Back-up Generator
- 10,892 sf building on a 63,000 sf site, 1.45 Acres
- Plenty of Parking: 61 Total Stalls, 5.6/1,000 sf
- High Traffic Counts
- Potential to divide and make it multi-user
- Entire parking lot & rear drive are concrete for extremely low maintenance costs
- Roof Replaced in 2015
- All three (3) Roof Top Units replaced w/in past 5 years
- 1,100 SF of adaptable D.I.D warehouse space with a private drive in the back of the building