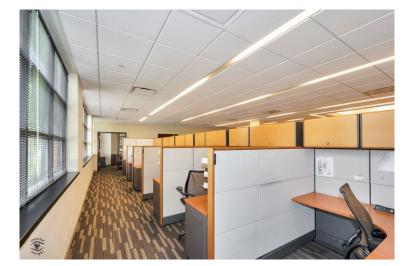

# **PROPERTY OVERVIEW**

Freestanding 10,892 sf office building located on a 63,000-sf site. The property is ideal for retail, office, or industrial use. The Orland Park area is a thriving community and has high traffic counts on 159<sup>th</sup> Street. Contact the Village of Orland Park for acceptable uses.

# **PROPERTY HIGHLIGHTS**

- Free Standing Building w/building Back-up Generator
- 10,892 sf building on a 63,000 sf site, 1.45 Acres
- Plenty of Parking: 61 Total Stalls, 5.6/1,000 sf
- High Traffic Counts
- Potential to divide and make it multi-user
- Entire parking lot & rear drive are concrete for extremely low maintenance costs
- Roof Replaced in 2015
- All three (3) Roof Top Units replaced w/in past 5 years
- 1,100 SF of adaptable D.I.D warehouse space with a private drive in the back of the building