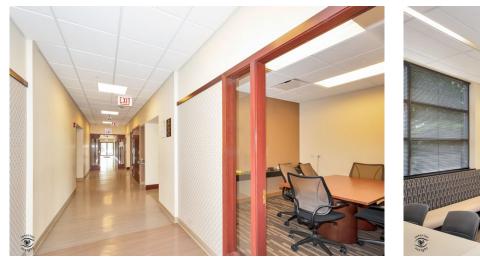

# **PROPERTY OVERVIEW**

Freestanding 10,892 sf office building located on a 63,000-sf site. The property is ideal for retail, office, or industrial use. The Orland Park area is a thriving community and has high traffic counts on 159<sup>th</sup> Street. Contact the Village of Orland Park for acceptable uses.

# **PROPERTY HIGHLIGHTS**

- Free Standing Building w/building Back-up Generator
- 10,892 sf building on a 63,000 sf site, 1.45 Acres
- Plenty of Parking: 61 Total Stalls, 5.6/1,000 sf
- High Traffic Counts
- Potential to divide and make it multi-user
- Entire parking lot & rear drive are concrete for extremely low maintenance costs
- Roof Replaced in 2015
- All three (3) Roof Top Units replaced w/in past 5 years
- 1,100 SF of adaptable D.I.D warehouse space with a private drive in the back of the building