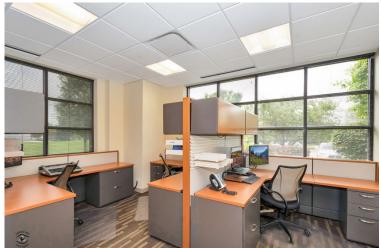

# **PROPERTY OVERVIEW**

Freestanding 10,892 sf office building located on a 63,000-sf site. The property is ideal for retail, office, or industrial use. The Orland Park area is a thriving community and has high traffic counts on 159<sup>th</sup> Street. Contact the Village of Orland Park for acceptable uses.

# **PROPERTY HIGHLIGHTS**

- Free Standing Building w/building Back-up Generator
- 10,892 sf building on a 63,000 sf site, 1.45 Acres
- Plenty of Parking: 61 Total Stalls, 5.6/1,000 sf
- High Traffic Counts
- Potential to divide and make it multi-user
- Entire parking lot & rear drive are concrete for extremely low maintenance costs
- Roof Replaced in 2015
- All three (3) Roof Top Units replaced w/in past 5 years
- 1,100 SF of adaptable D.I.D warehouse space with a private drive in the back of the building