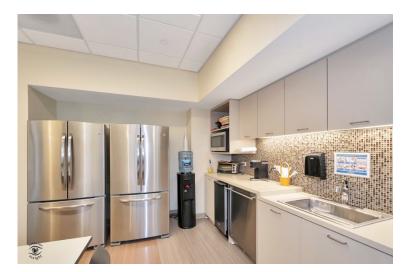

# **PROPERTY OVERVIEW**

Freestanding 10,892 sf office building located on a 63,000-sf site. The property is ideal for retail, office, or industrial use. The Orland Park area is a thriving community and has high traffic counts on 159<sup>th</sup> Street. Contact the Village of Orland Park for acceptable uses.

# **PROPERTY HIGHLIGHTS**

- Free Standing Building w/building Back-up Generator
- 10,892 sf building on a 63,000 sf site, 1.45 Acres
- Plenty of Parking: 61 Total Stalls, 5.6/1,000 sf
- High Traffic Counts
- Potential to divide and make it multi-user
- Entire parking lot & rear drive are concrete for extremely low maintenance costs
- Roof Replaced in 2015
- All three (3) Roof Top Units replaced w/in past 5 years
- 1,100 SF of adaptable D.I.D warehouse space with a private drive in the back of the building