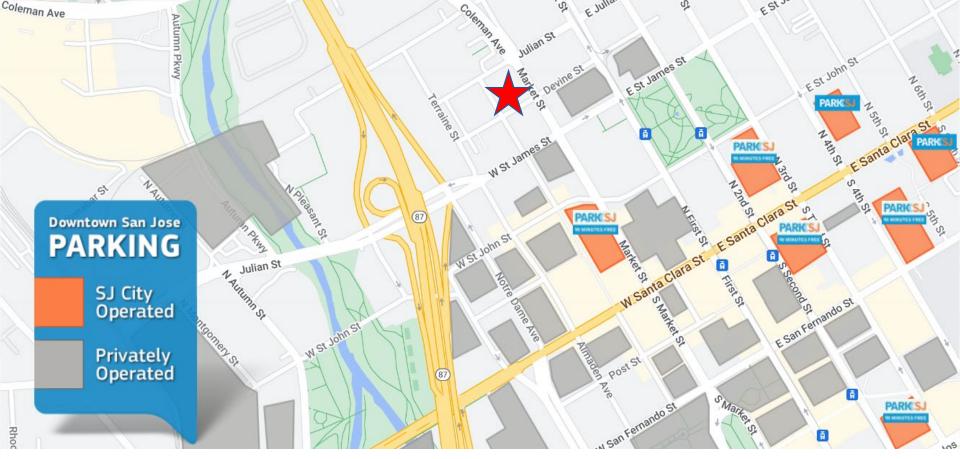

#### **OFFICE AVAILABLE FOR LEASE: 784 – 6,570 SF**

RALPH LONGO 408-529-1362 dre #01202211 rlongo@globalcommercialprop.com BEN SMITH 650-521-3474

DRE #02029926

WILL LONGO 408-529-8110 dre #02126991

Monthly Rate \$100 at <u>Third Street</u>, <u>Fourth Street</u> and <u>Second & San Carlos</u> garages. \$125 at <u>Market & San Pedro Square Garage</u>.

For details on rates, availability, call the City's parking operator at (408) 794-1090, or email <u>sanjose@spplus.com</u>. A Discounted Downtown Employee Parking Permit is available to employees working downtown earning less than 30 percent over the current minimum wage.