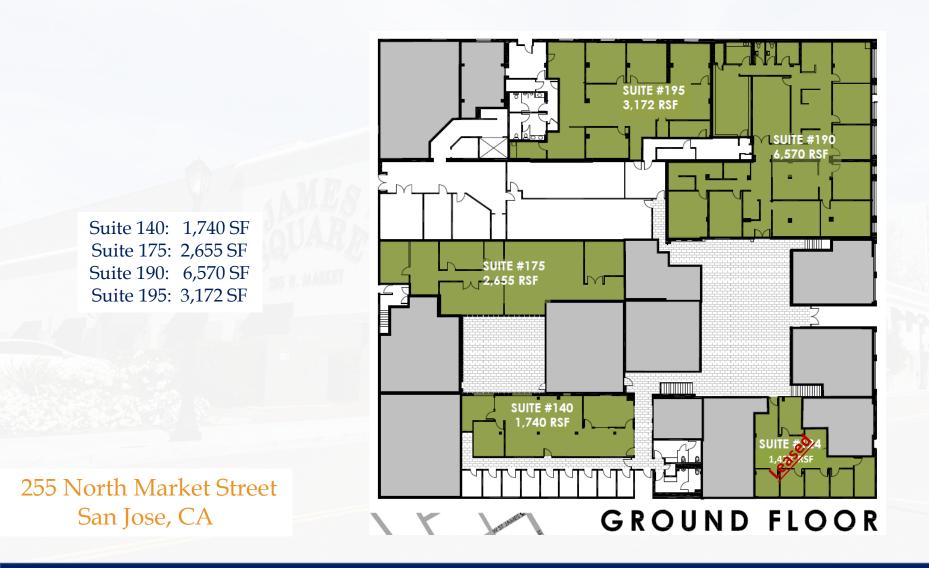

255 North Market Street San Jose, CA

#### OFFICE AVAILABLE FOR LEASE: 784 – 6,570 SF

RALPH LONGO 408-529-1362 dre #01202211 rlongo@globalcommercialprop.com BEN SMITH 650-521-3474

DRE #02029926

WILL LONGO 408-529-8110 DRE #02126991

| Suite # | Description                                                             |
|---------|-------------------------------------------------------------------------|
| 250     | Large Open Office                                                       |
| 140     | 2 privates, 1 conference, open office, rear atrium view.                |
| 175     | Exterior entrance, 4 privates, 1 conference, 1 board room, open office. |
| 290     | 8 privates, additional upstairs mezzanine.                              |
| 195     | Exterior entrance, 4 privates, open office, break room.                 |
| 200     | 9 offices, kitchenette.                                                 |
| 190     | 7 private offices, 4 partition open ceiling work areas, open office.    |
| 220     | 7 offices, 2 conference rooms.                                          |
|         | 250<br>140<br>175<br>290<br>195<br>200<br>190                           |