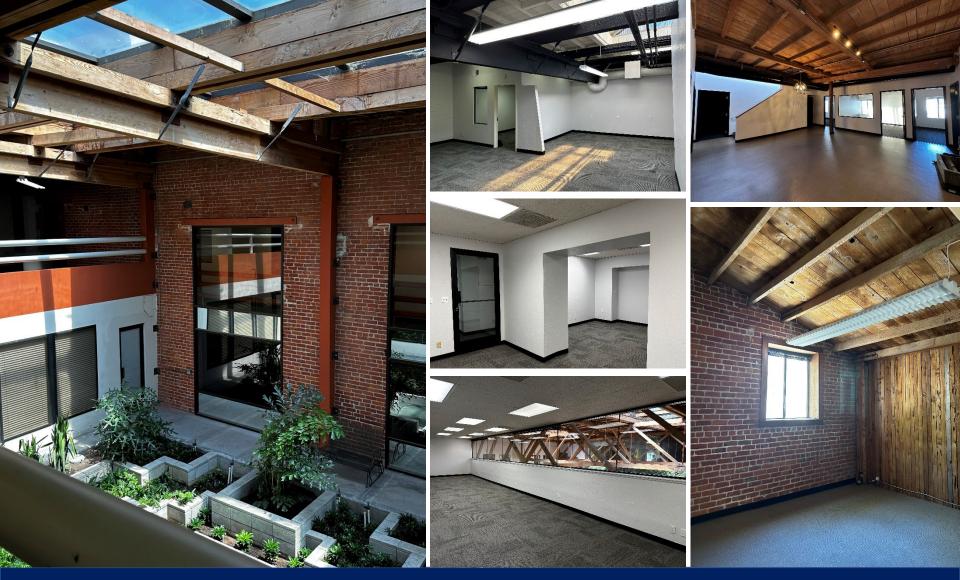

#### **Property Highlights:**

- Beautiful Brick & Timber
- Quiet Atrium Building
- Multiple Suites Available
- 2 Blocks to San Pedro Square
- Exterior Signage Potential
- Excellent Freeway Access
- As low as \$1.75 PSF