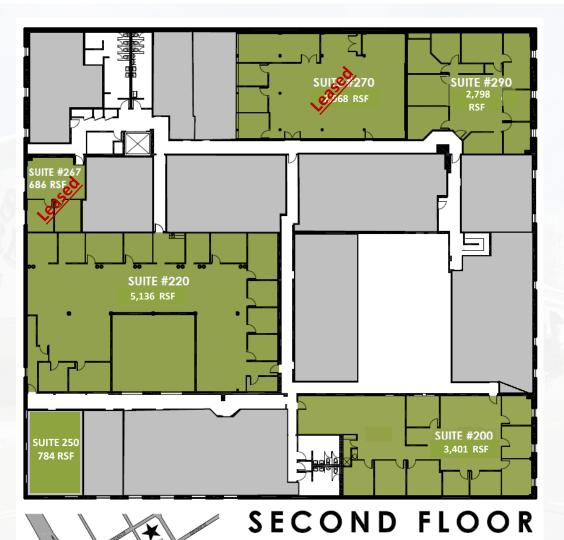

RALPH LONGO 408-529-1362 dre #01202211 rlongo@globalcommercialprop.com BEN SMITH 650-521-3474

DRE #02029926

WILL LONGO 408-529-8110 dre #02126991

Suite 200:3,401 SFSuite 250:784 SFSuite 220:5,136 SFSuite 290:2,798 SF

#### OFFICE AVAILABLE FOR LEASE: 784 – 6,570 SF

RALPH LONGO 408-529-1362 dre #01202211 rlongo@globalcommercialprop.com BEN SMITH 650-521-3474

DRE #02029926

WILL LONGO 408-529-8110 DRE #02126991

| Suite # | Description                                                             |
|---------|-------------------------------------------------------------------------|
| 250     | Large Open Office                                                       |
| 140     | 2 privates, 1 conference, open office, rear atrium view.                |
| 175     | Exterior entrance, 4 privates, 1 conference, 1 board room, open office. |
| 290     | 8 privates, additional upstairs mezzanine.                              |
| 195     | Exterior entrance, 4 privates, open office, break room.                 |
| 200     | 9 offices, kitchenette.                                                 |
| 190     | 7 private offices, 4 partition open ceiling work areas, open office.    |
| 220     | 7 offices, 2 conference rooms.                                          |
|         | 250<br>140<br>175<br>290<br>195<br>200<br>190                           |