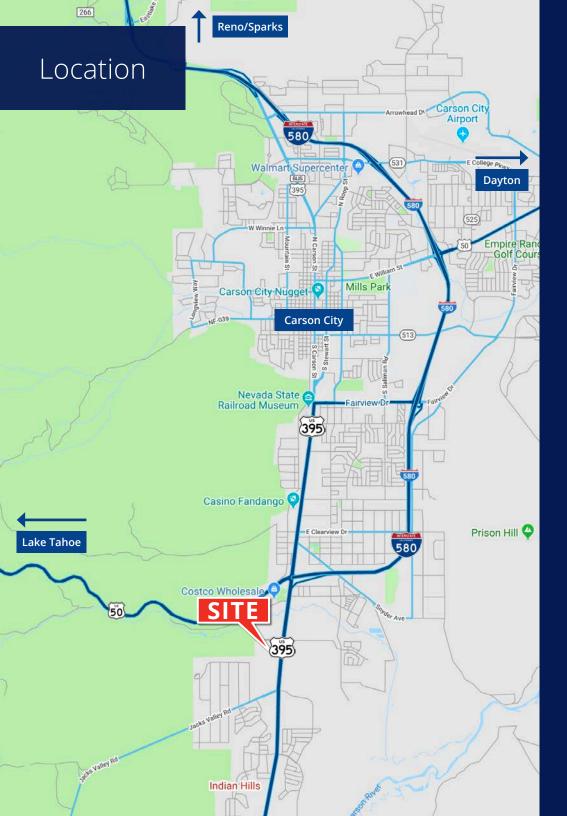

| 963 Topsy Lane #308     | 1,400  |
| 33 | China Jade Horse                    | 963 Topsy Lane #310     | 1,400  |
| 34 | Ganbaru Sushi                       | 963 Topsy Lane #312     | 2,100  |
| 35 | La Salsa Grill                      | 963 Topsy Lane #316     | 2,100  |
| 36 | Bowls N Go                          | 963 Topsy Lane #318     | 1,400  |
| 37 | Poke Doke                           | 963 Topsy Lane #320     | 1,400  |
| 38 | Ace Hardware                        | 971 Topsy Lane #334     | 10,800 |
| 39 | Available - Dental Improved         | 971 Topsy Lane #333     | 1,250  |
| 40 | Mattress Firm                       | 971 Topsy Lane #332     | 4,250  |
| 41 | Ace Hardware                        | 971 Topsy Lane #322     | 6,500  |

















## Surrounding Area





# Demographics & Traffic Counts

|                          | 10 Minute | 20 Minute | 30 Minute |
|--------------------------|-----------|-----------|-----------|
| 2023 Population          | 40,682    | 85,158    | 151,812   |
| Daytime Population       | 45,489    | 88,256    | 147,720   |
| Average Household Income | \$90,811  | \$97,883  | \$109,826 |
| Total Households         | 16,429    | 36,605    | 66,826    |

|                          | 1 mile    | 3 mile    | 5 mile   |
|--------------------------|-----------|-----------|----------|
| 2023 Population          | 2,207     | 19,278    | 41,533   |
| Daytime Population       | 2,668     | 16,842    | 46,198   |
| Average Household Income | \$104,010 | \$101,658 | \$96,829 |
| Total Households         | 904       | 7,298     | 1