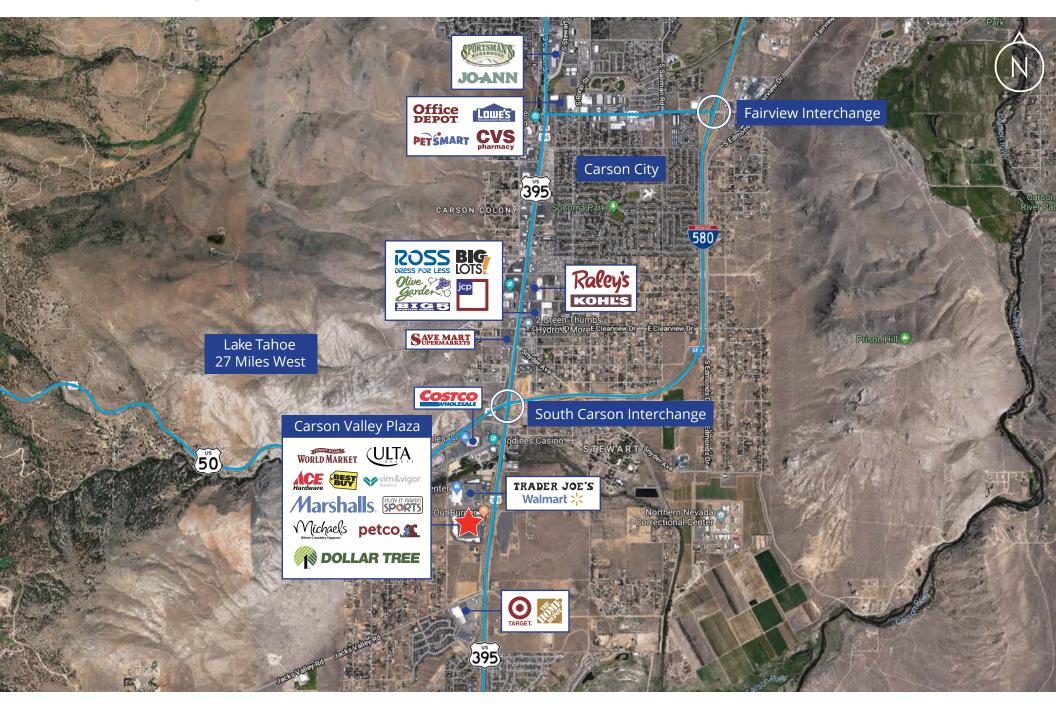

| 963 Topsy Lane #308     | 1,400  |
| 33 | China Jade Horse                    | 963 Topsy Lane #310     | 1,400  |
| 34 | Ganbaru Sushi                       | 963 Topsy Lane #312     | 2,100  |
| 35 | La Salsa Grill                      | 963 Topsy Lane #316     | 2,100  |
| 36 | Bowls N Go                          | 963 Topsy Lane #318     | 1,400  |
| 37 | Poke Doke                           | 963 Topsy Lane #320     | 1,400  |
| 38 | Ace Hardware                        | 971 Topsy Lane #334     | 10,800 |
| 39 | Available - Dental Improved         | 971 Topsy Lane #333     | 1,250  |
| 40 | Mattress Firm                       | 971 Topsy Lane #332     | 4,250  |
| 41 | Ace Hardware                        | 971 Topsy Lane #322     | 6,500  |

















## Surrounding Area





# Demographics & Traffic Counts

|                          | 10 Minute | 20 Minute | 30 Minute |
|--------------------------|-----------|-----------|-----------|
| 2023 Population          | 40,682    | 85,158    | 151,812   |
| Daytime Population       | 45,489    | 88,256    | 147,720   |
| Average Household Income | \$90,811  | \$97,883  | \$109,826 |
| Total Households         | 16,429    | 36,605    | 66,826    |

|                          | 1 mile    | 3 mile    | 5 mile   |
|--------------------------|-----------|-----------|----------|
| 2023 Population          | 2,207     | 19,278    | 41,533   |
| Daytime Population       | 2,668     | 16,842    | 46,198   |
| Average Household Income | \$104,010 | \$101,658 | \$96,829 |
| Total Households         | 904       | 7,298     |