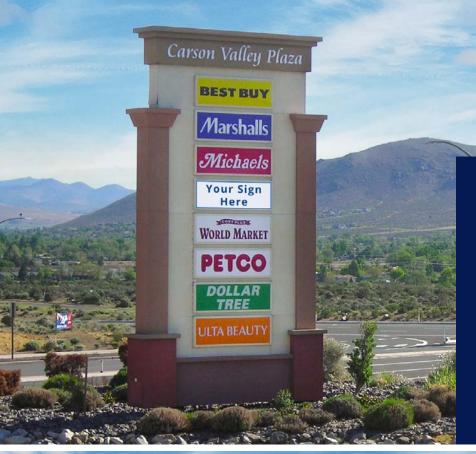

# For Lease Carson Valley Plaza

Anchor Space, End-Cap and In-Line Suites Available | Ace Hardware Now Open

Premier community/regional center anchored by national brands including Best Buy, PetCo, Cost Plus World Market, Michaels, Marshalls, Dollar Tree, and ULTA

Property Features

- National in-line brands include Ace Hardware, Famous Footwear, Maurices, AT&T, UPS Store, and Mattress Firm
- Area traffic generators include Walmart, Trader Joe's, In-N-Out Burger, and Costco
- Highly visible with excellent ingress and egress
- Available suites feature high-end improvements in place including restaurant and salon
- Adjacent to the region's only In-N-Out Burger
- Lease pending on a 20,086 SF anchor space, opportunity to lease a 5,600 SF end-cap suite or efficient in-line suites from 801 SF to 6,400 SF
- Competitive lease rates and terms