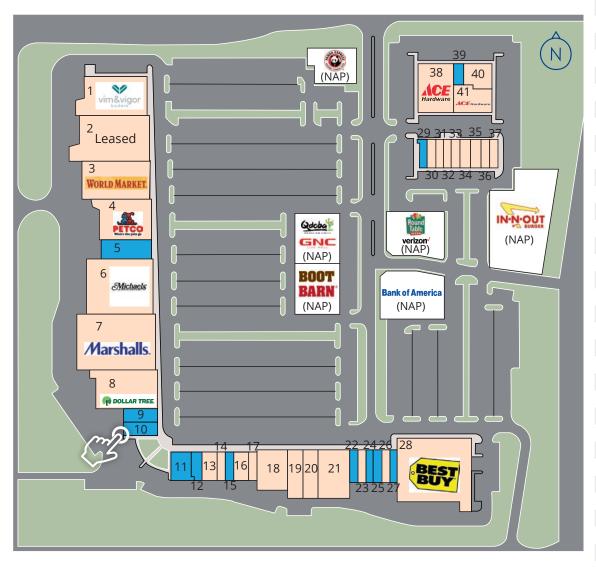

## Site Plan

Available

Leased

Pending

Not a part

| #  | Tenant                              | Address/Suite #         | SF     |
|----|-------------------------------------|-------------------------|--------|
| 1  | Vim & Vigor Gym                     | 911 Topsy #102          | 16,994 |
| 2  | Leased                              | 911 Topsy Lane #104     | 20,086 |
| 3  | Cost Plus World Market              | 911 Topsy Lane #106     | 17,789 |
| 4  | Petco                               | 911 Topsy Lane #108     | 13,500 |
| 5  | Available - Retail Improved         | 911 Topsy Lane #110     | 6,400  |
| 6  | Michaels                            | 911Topsy Lane #112      | 23,828 |
| 7  | Marshalls                           | 911 Topsy Lane #114     | 28,000 |
| 8  | Dollar Tree 911 Topsy Lane #116     |                         | 14,800 |
| 9  | Available - Retail Improved         | 911 Topsy Lane #118     | 2,800  |
| 10 | Available - Retail Improved         | 911 Topsy Lane #122     | 2,800  |
| 11 | Available - Retail Improved         | 911 Topsy Lane #202-204 | 3,984  |
| 12 | Available - Office Improved         | 919 Topsy Lane #206     | 801    |
| 13 | U.S. Armed Forces Recruiting Center | 911 Topsy Lane #208     | 3,615  |
| 14 | Sierra Pacific Windows              | 911 Topsy Lane #214     | 1,400  |
| 15 | Available                           | 911 Topsy Lane #216     | 1,400  |
| 16 | Bath & Body Works                   | 911 Topsy Lane #220     | 2,800  |
| 17 | Sierra Sewing Center                | 911 Topsy Lane #222     | 1,400  |
| 18 | Famous Footwear                     | 911 Topsy Lane #224     | 8,000  |
| 19 | Play it Again                       | 911 Topsy Lane #226A    | 4,500  |
| 20 | Maurices                            | 911 Topsy Lane #226     | 4,500  |
| 21 | ULTA                                | 911 Topsy Lane #228     | 10,200 |
| 22 | Available                           | 911 Topsy Lane #230     | 1,600  |
| 23 | AT&T                                | 911 Topsy Lane #232     | 1,600  |
| 24 | Available                           | 911 Topsy Lane #234     | 1,600  |
| 25 | Available                           | 911 Topsy Lane #236     | 1,600  |
| 26 | Bike                                | 911 Topsy Lane #238     | 1,600  |
| 27 | Available - Office Improved         | 911 Topsy Lane #240     | 1,600  |
| 28 | Best Buy                            | 911 Topsy Lane #250     | 30,000 |
| 29 | Available                           | 963 Topsy Lane #302     | 1,400  |
| 30 | Cozy Nails and Spa                  | 963 Topsy Lane #304     | 1,400  |
| 31 | UPS Store                           | 963 Topsy Lane #306     | 1,400  |
| 32 | Crumbl Cookies                      | 963 Topsy Lane #308     | 1,400  |
| 33 | China Jade Horse                    | 963 Topsy Lane #310     | 1,400  |
| 34 | Ganbaru Sushi                       | 963 Topsy Lane #312     | 2,100  |
| 35 | La Salsa Grill                      | 963 Topsy Lane #316     | 2,100  |
| 36 | Bowls N Go                          | 963 Topsy Lane #318     | 1,400  |
| 37 | Poke Doke                           | 963 Topsy Lane #320     | 1,400  |
| 38 | Ace Hardware                        | 971 Topsy Lane #334     | 10,800 |
| 39 | Available - Dental Improved         | 971 Topsy Lane #333     | 1,250  |
| 40 | Mattress Firm                       | 971 Topsy Lane #332     | 4,250  |
| 41 | Ace Hardware                        | 971 Topsy Lane #322     | 6,500  |