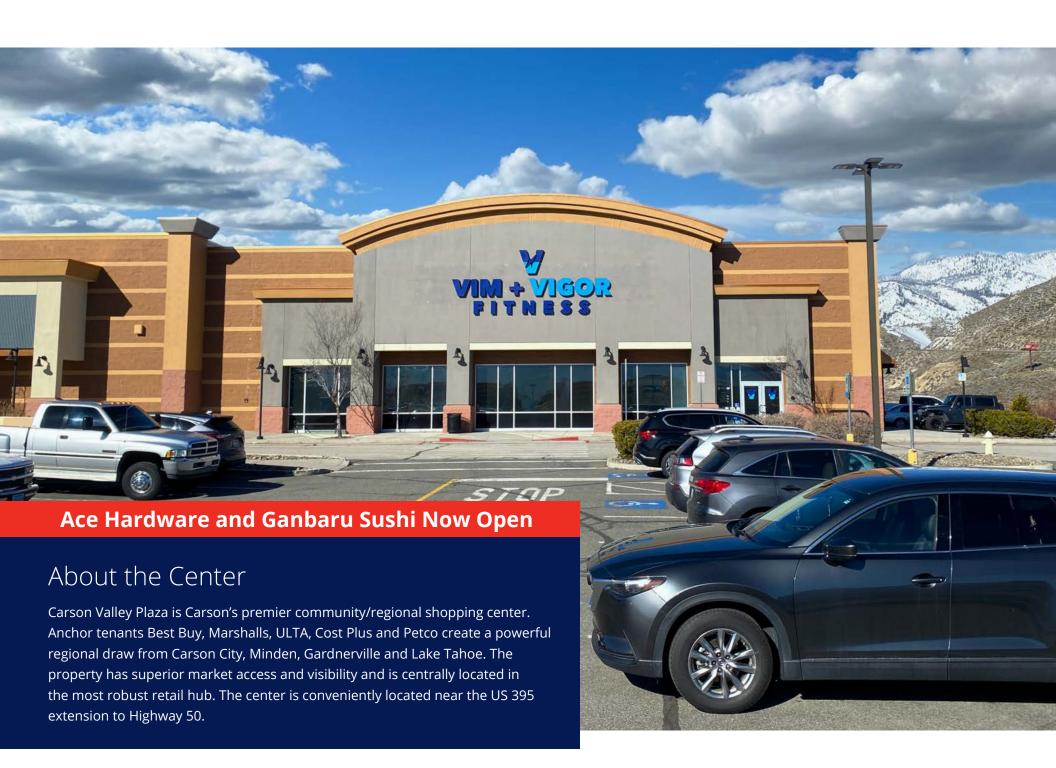

# For Lease Carson Valley Plaza

Anchor Space, End-Cap and In-Line Suites Available | Ace Hardware Now Open

Premier community/regional center anchored by national brands including Best Buy, PetCo, Cost Plus World Market, Michaels, Marshalls, Dollar Tree, and ULTA

Property Features

- National in-line brands include Ace Hardware, Famous Footwear, Maurices, AT&T, UPS Store, and Mattress Firm
- Area traffic generators include Walmart, Trader Joe's, In-N-Out Burger, and Costco
- Highly visible with excellent ingress and egress
- Available suites feature high-end improvements in place including restaurant and salon
- Adjacent to the region's only In-N-Out Burger
- Lease pending on a 20,086 SF anchor space, opportunity to lease a 5,600 SF end-cap suite or efficient in-line suites from 801 SF to 6,400 SF
- Competitive lease rates and terms