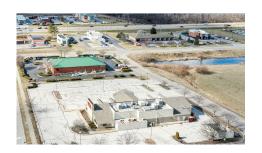

## **About the Property:**

Former Golden Corral, Surrounded by hotels, national and regional restaurants, and massive industrial complex. Multiple access points, 100 parking spaces, and close proximity to I-70.

## 2224 E Perry Rd, Plainfield IN 46168

1.47 Acres Multiple access points 100 parking spaces 7860 Sq Ft CI Zoning

Also available for lease. Call for details.

Glenn Bill 317-590-7757