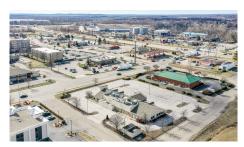

## **About the Property:**

Former Golden Corral, Surrounded by hotels, national and regional restaurants, and massive industrial complex. Multiple access points, 100 parking spaces, and close proximity to I-70.

## 2224 E Perry Rd, Plainfield IN 46168

1.47 Acres Multiple access points 100 parking spaces 7860 Sq Ft CI Zoning

Also available for lease. Call for details.

Glenn Bill 317-590-7757