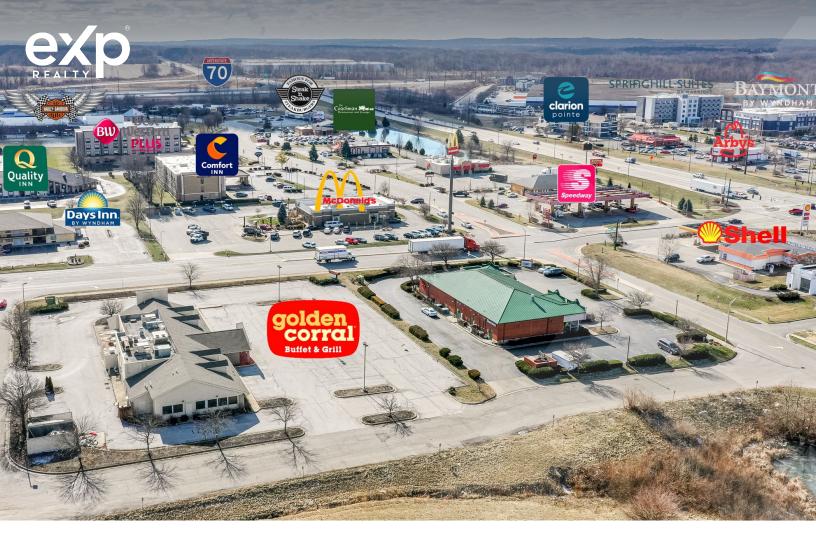

## **About the Property:**

Former Golden Corral, Surrounded by hotels, national and regional restaurants, and massive industrial complex. Multiple access points, 100 parking spaces, and close proximity to I-70.

## **Key Features**

7860 Sq Ft 1.47 Acres CI Zoning

Listed at \$1,750,000

Contact us for free property valuation

Glenn J. Bill

**Broker/Owner** 

317-590-7757

www.glennbillgroup.com

## 2224 E Perry Rd, Plainfield IN 46168

1.47 Acres Multiple access points 100 parking spaces 7860 Sq Ft CI Zoning

Also available for lease. Call for details.

Glenn Bill 317-590-7757