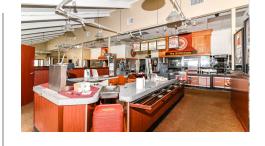

## **About the Property:**

Former Golden Corral, Surrounded by hotels, national and regional restaurants, and massive industrial complex. Multiple access points, 100 parking spaces, and close proximity to I-70.