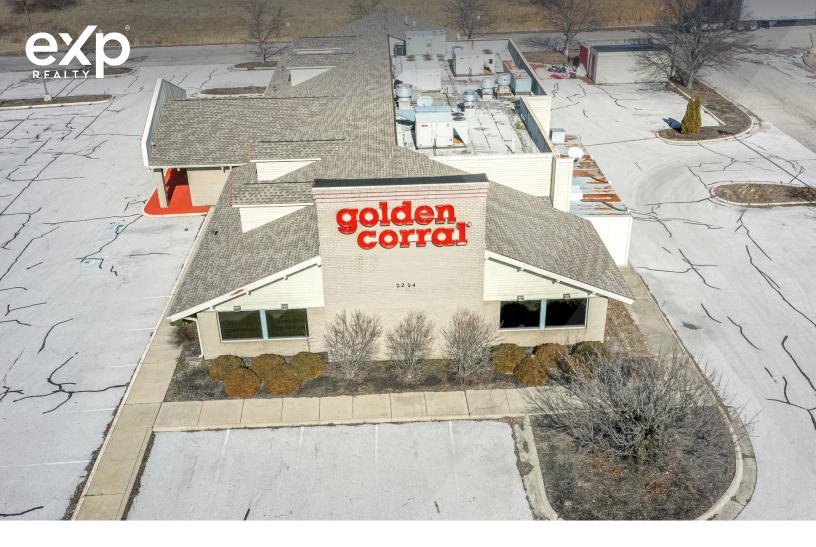

## **For Sale**

2224 E Perry Rd, Plainfield IN 46168

## **About the Property:**

Former Golden Corral, Surrounded by hotels, national and regional restaurants, and massive industrial complex. Multiple access points, 100 parking spaces, and close proximity to I-70.

## **Key Features**

7860 Sq Ft 1.47 Acres CI Zoning

Listed at \$1,750,000

Contact us for free property valuation

Glenn J. Bill

**Broker/Owner** 

317-590-7757

www.glennbillgroup.com