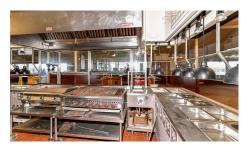

## **About the Property:**

Former Golden Corral, Surrounded by hotels, national and regional restaurants, and massive industrial complex. Multiple access points, 100 parking spaces, and close proximity to I-70.