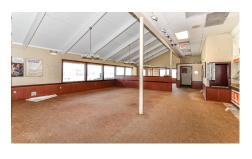

## **About the Property:**

Former Golden Corral, Surrounded by hotels, national and regional restaurants, and massive industrial complex. Multiple access points, 100 parking spaces, and close proximity to I-70.