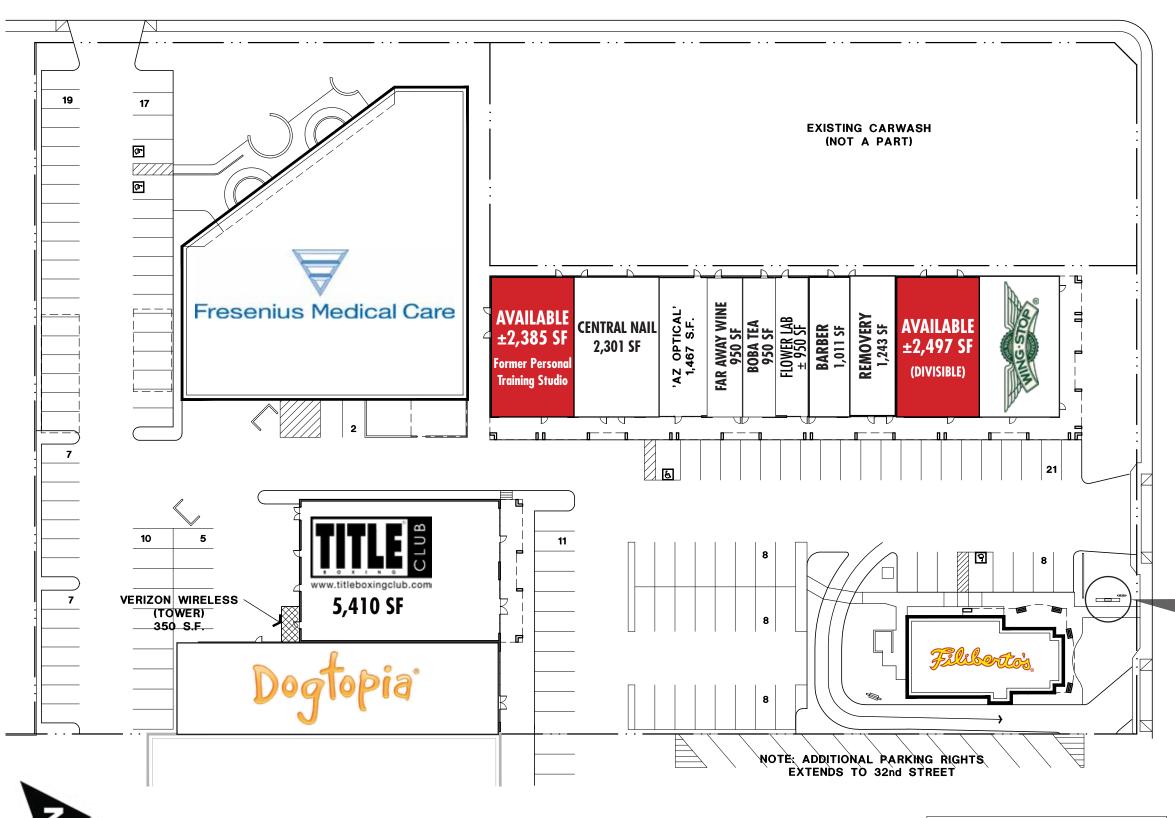

### PROJECT HIGHLIGHTS

- ± 2,497 SF Newly redeveloped shop space with patio opportunity
- ± 2,385 SF Former Personal Training Studio
- Adjacent to Arcadia Fiesta featuring:

- Excellent, Central Phoenix location Less than 2-miles from Biltmore, Arcadia, and the Camelback Corridor
- Over 10 million SF of office within 3-miles
- More than 95,000 employees & 167,000 residents within 3-miles
- Nearly 11,000 apartment units within trade area
- Household incomes in excess of \$128,000 within 3-miles

## **DE RITO PARTNERS, INC**

INDIAN SCHOOL RD.

LEASE SITE PLAN

SQUAW PEAK
COMMERCIAL CENTER
30 TH. STREET & INDIAN SCHOOL
PHOENIX, ARIZONA

IUAW PEAK COM. CENTER
LEASE SITE PLAN
72000
01-20-15