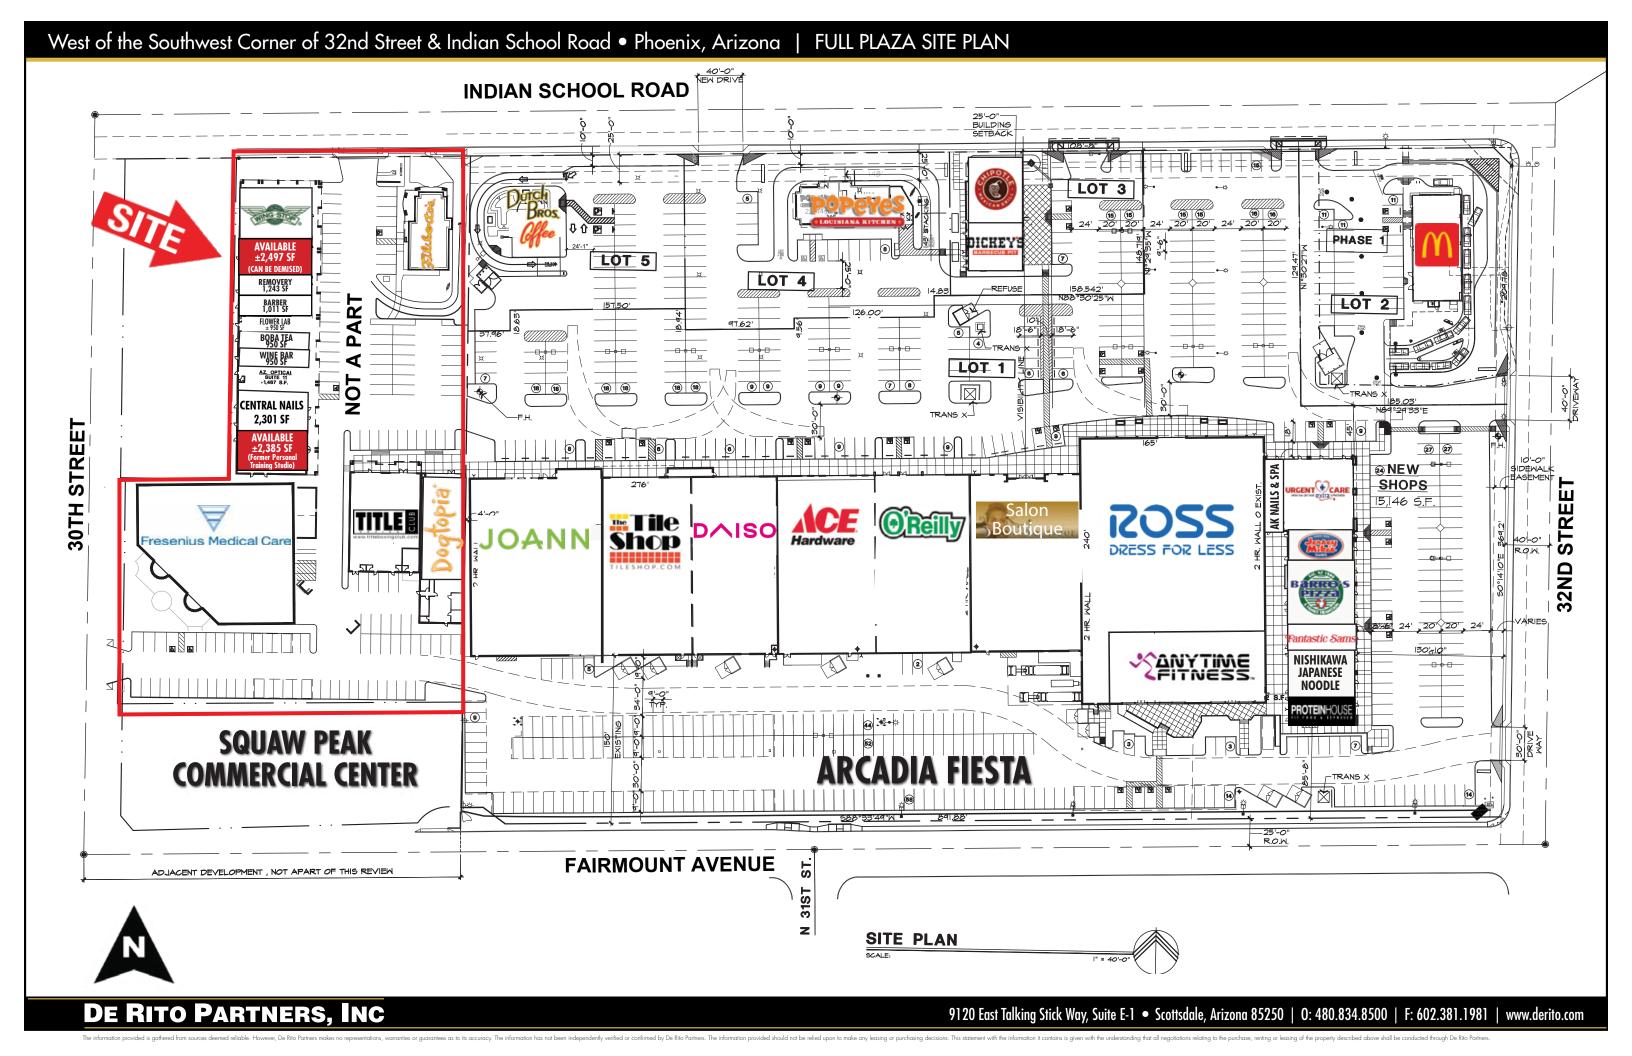

# SQUAW PEAK COMMERCIAL CENTER

West of the Southwest Corner of 32nd Street & Indian School Road | Phoenix, Arizona

AVAILABLE:  $\pm 2,385$  SF and  $\pm 2,497$  SF

FOR LEASE

For further information, contact:

### PROJECT HIGHLIGHTS

- ± 2,497 SF Newly redeveloped shop space with patio opportunity
- ± 2,385 SF Former Personal Training Studio
- Adjacent to Arcadia Fiesta featuring:

- Excellent, Central Phoenix location Less than 2-miles from Biltmore, Arcadia, and the Camelback Corridor
- Over 10 million SF of office within 3-miles
- More than 95,000 employees & 167,000 residents within 3-miles
- Nearly 11,000 apartment units within trade area
- Household incomes in excess of \$128,000 within 3-miles

## **DE RITO PARTNERS, INC**

INDIAN SCHOOL RD.

LEASE SITE PLAN

SQUAW PEAK
COMMERCIAL CENTER
30 TH. STREET & INDIAN SCHOOL
PHOENIX, ARIZONA

IUAW PEAK COM. CENTER
LEASE SITE PLAN
72000
01-20-15