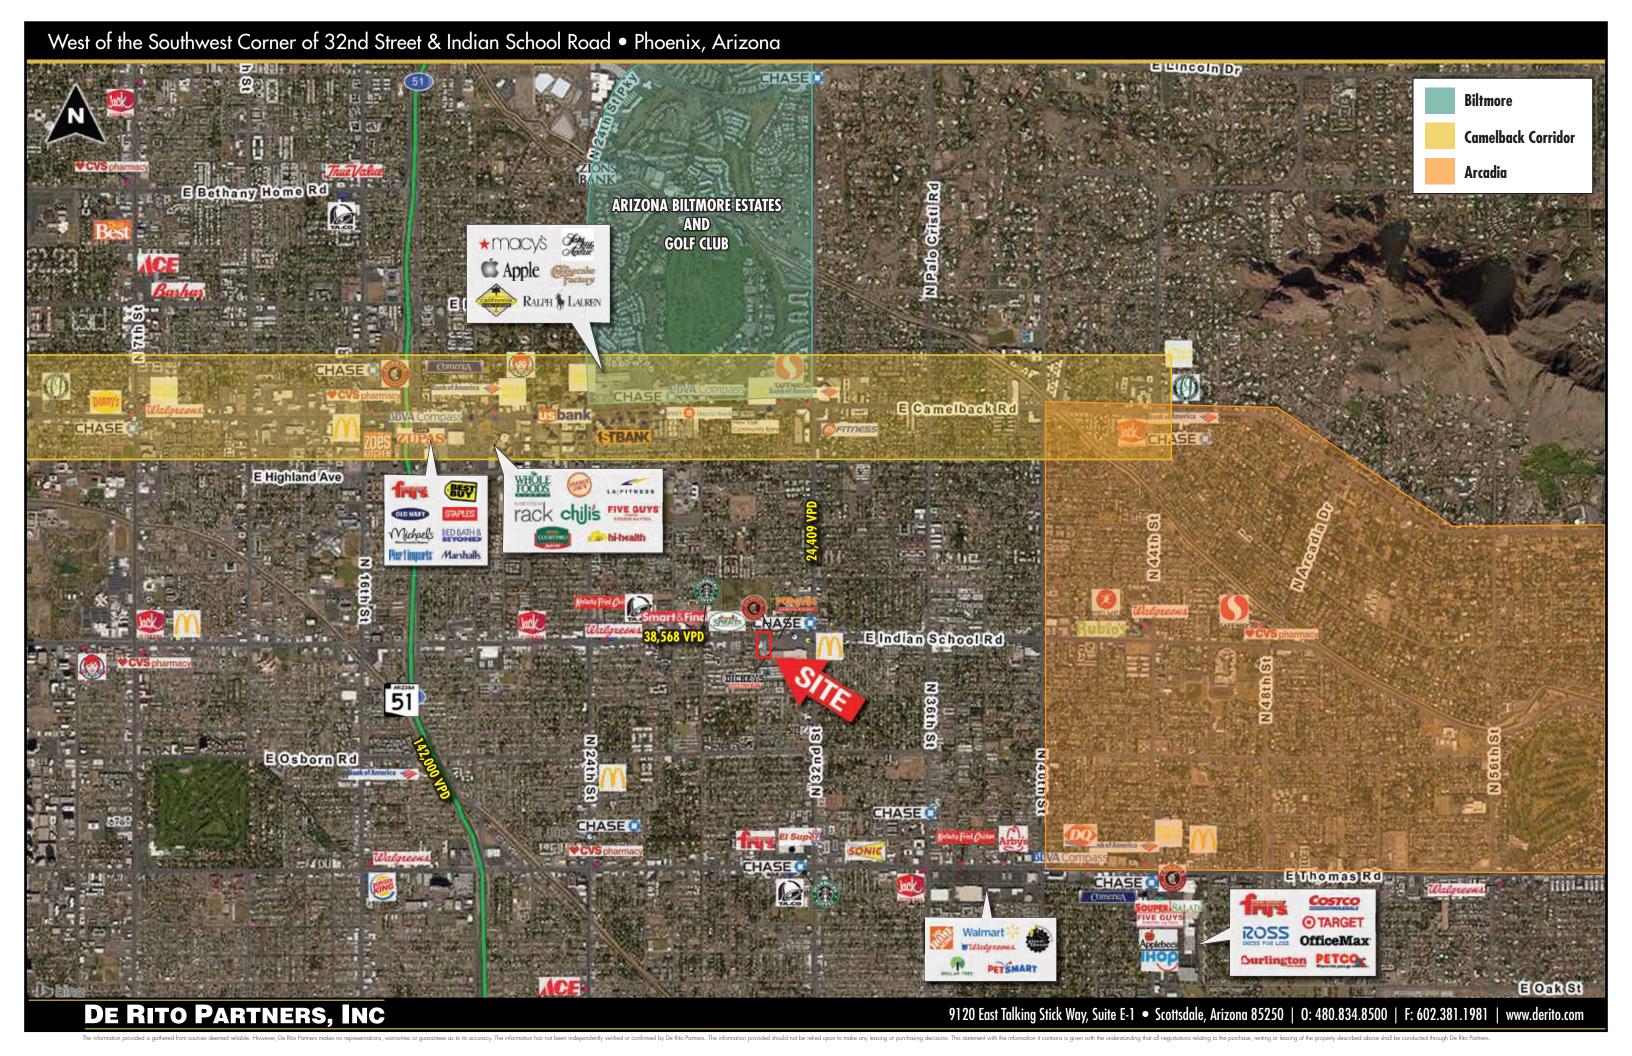

#### TRAFFIC COUNTS

21,128/27,151 vpd 32nd Street (N/S) 36,151/43,202 vpd Indian School Road (E/W) 127,632 vpd Total Cars Per Day

### PROJECT HIGHLIGHTS

- ± 2,497 SF Newly redeveloped shop space with patio opportunity
- ± 2,385 SF Former Personal Training Studio
- Adjacent to Arcadia Fiesta featuring:

- Excellent, Central Phoenix location Less than 2-miles from Biltmore, Arcadia, and the Camelback Corridor
- Over 10 million SF of office within 3-miles
- More than 95,000 employees & 167,000 residents within 3-miles
- Nearly 11,000 apartment units within trade area
- Household incomes in excess of \$128,000 within 3-miles