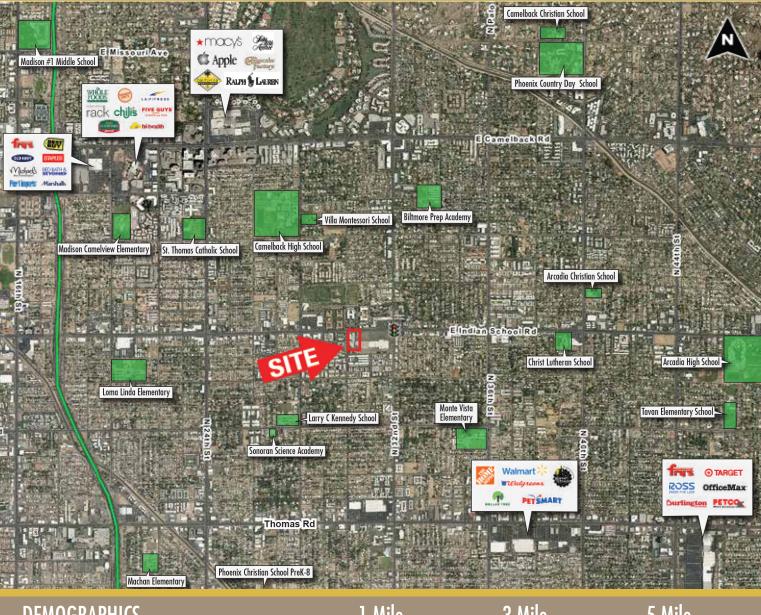

#### West of the Southwest Corner of 32nd Street & Indian School Road • Phoenix, Arizona

| DEMOGRAPHICS (Source: Sites USA)       | <u> 1 Mile</u> | 3 Mile    | <u> 5 Mile</u> |
|----------------------------------------|----------------|-----------|----------------|
| Estimated Population (2023)            | 22,272         | 158,703   | 309,837        |
| Projected Population (2028)            | 23,396         | 167,701   | 335,699        |
| Estimated Avg. Household Income (2023) | \$120,145      | \$128,215 | \$128,346      |
| Projected Avg. Household Income (2028) | \$123,833      | \$131,349 | \$126,510      |
| Average Household Size                 | 3.1            | 3.4       | 3.2            |
| Total Daytime Employees                | 10,074         | 95,534    | 262,576        |
| Median Age                             | 38.0           | 35.6      | 37.0           |