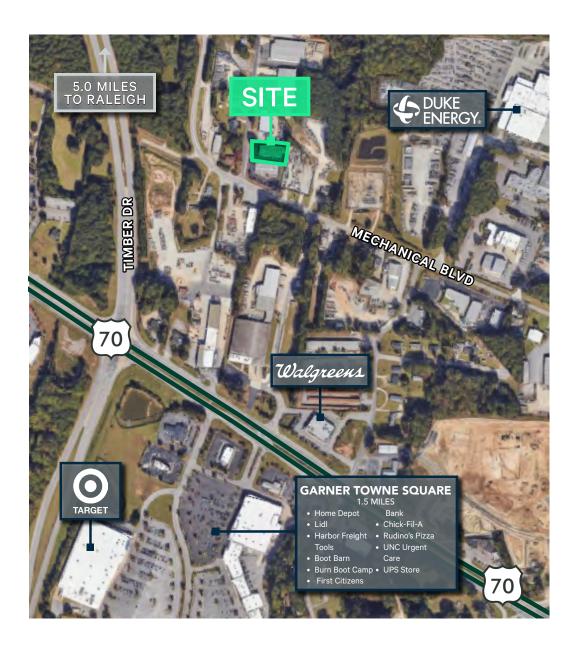

# Prime Location & Access

#### **INTERSTATES**

| (70) | US ROUTE 70    | 0.5 Miles |
|------|----------------|-----------|
| 40   | INTERSTATE 40  | 3.0 Miles |
| 440  | INTERSTATE 440 | 8.0 Miles |
| 540  | INTERSTATE 540 | 10 Miles  |

#### **AIRPORTS**

| RALEIGH-DURHAM INTERNATIONAL    | 20 Miles  |
|---------------------------------|-----------|
| PIEDMONT TRIAD INTERNATIONAL    | 95 Miles  |
| CHARLOTTE DOUGLAS INTERNATIONAL | 176 Miles |