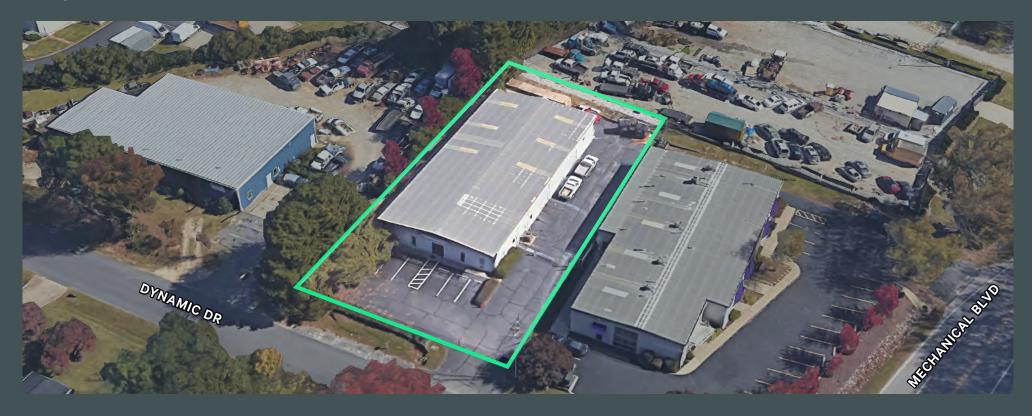

|  |
| Sale Pricing     | \$1,625,000 (\$215/SF)                                                            |  |
|                  |                                                                                   |  |



## **Interior Office Photos**









### Warehouse Photos









# Prime Location & Access

#### **INTERSTATES**

| (70) | US ROUTE 70    | 0.5 Miles |
|------|----------------|-----------|
| 40   | INTERSTATE 40  | 3.0 Miles |
| 440  | INTERSTATE 440 | 8.0 Miles |
| 540  | INTERSTATE 540 | 10 Miles  |

#### **AIRPORTS**

| RALEIGH-DURHAM INTERNATIONAL    | 20 Miles  |
|---------------------------------|-----------|
| PIEDMONT TRIAD INTERNATIONAL    | 95 Miles  |
| CHARLOTTE DOUGLAS INTERNATIONAL | 176 Miles |



Garner, NC 27529



#### **Contact Us**

#### **Austin Nagy**

Senior Vice President +1 919 831 8197 austin.nagy@cbre.com

#### John Hogan, III

Associate +1 919 831 8264 john.hogan@cbre.com

© 2024 CBRE, Inc. All rights reserved. This information has been obtained from sources believed reliable but has not been verified for accuracy or completeness. CBRE, Inc. makes no guarantee, representation or warranty and accepts no responsibility or liability as to the accuracy, completeness, or reliability of the information contained herein. You should conduct a careful, independent investigation of the property and verify all information. Any reliance on this information is solely at your own risk. CBRE and the CBRE logo are service marks of CBRE, Inc. All other marks displayed on this document are the property of