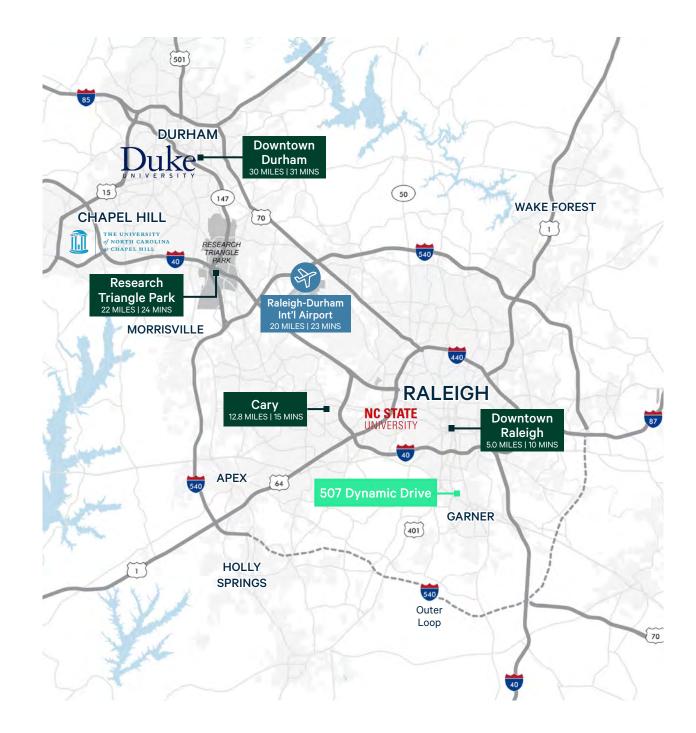

# Prime Location & Access

#### **INTERSTATES**

| (70) | US ROUTE 70    | 0.5 Miles |
|------|----------------|-----------|
| 40   | INTERSTATE 40  | 3.0 Miles |
| 440  | INTERSTATE 440 | 8.0 Miles |
| 540  | INTERSTATE 540 | 10 Miles  |

#### **AIRPORTS**

| RALEIGH-DURHAM INTERNATIONAL    | 20 Miles  |
|---------------------------------|-----------|
| PIEDMONT TRIAD INTERNATIONAL    | 95 Miles  |
| CHARLOTTE DOUGLAS INTERNATIONAL | 176 Miles |