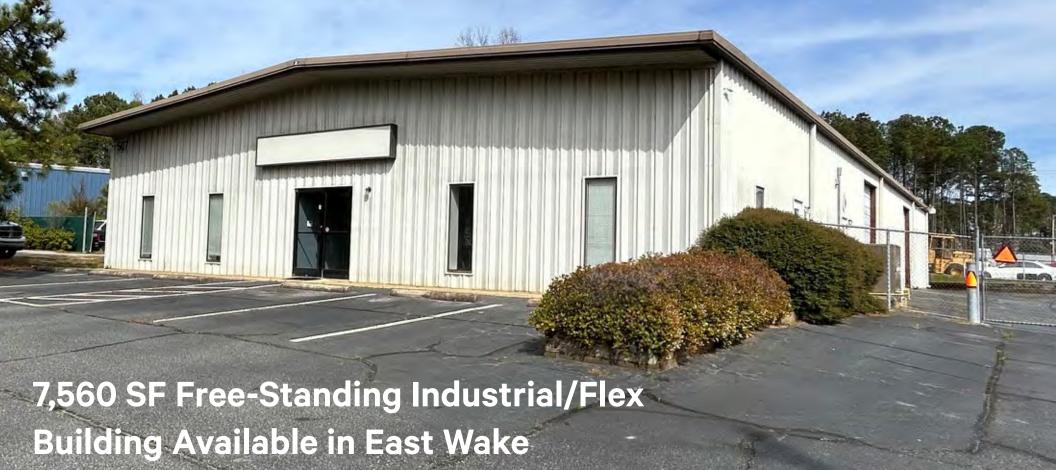

## 507 Dynamic Drive

Garner, NC 27529

## **Property Highlights**

| Available SF     | 7,560 SF                                                                          |  |
|------------------|-----------------------------------------------------------------------------------|--|
| Warehouse Space  | ±70%   Clear span warehouse                                                       |  |
| Office Space     | ±30%   Includes (8) private offices, breakroom, (3) restrooms & (2) storage rooms |  |
| Building Size    | 7,560 SF                                                                          |  |
| Site Acreage     | 0.5 acres                                                                         |  |
| Ceiling Height   | 14'                                                                               |  |
| Sprinkler        | Not sprinklered                                                                   |  |
| Loading Doors    | Two (2) grade-level roll-up doors                                                 |  |
| Exterior         | Metal                                                                             |  |
| Zoning           | Light Industrial (LI)   Town of Garner                                            |  |
| Parcel ID Number | 1701871868                                                                        |  |
| Timing           | Available immediately                                                             |  |
| TICAM            | Contact for pricing                                                               |  |
| Lease Pricing    | Contact for pricing                                                               |  |
| Sale Pricing     | \$1,625,000 (\$215/SF)                                                            |  |
|                  |                                                                                   |  |