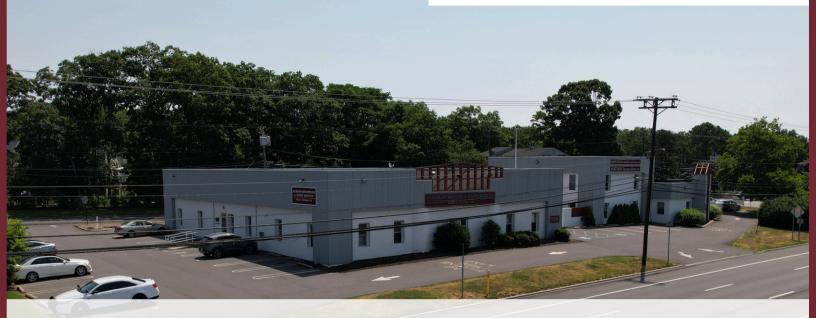

## Site Description:

Medical/Office condo in prime location on Route 34 North in Manasquan. Located on Route 34 and Lakewood Rd, this property has 3 points of egress and is easily accessible from all 3 surrounding roadways. This prime corridor is full of Medical and Professional offices, and is one of the most desirable locations in Monmouth county. Perfect for Primary Care, Pediatrician, Specialist, Surgeon, or other professional services. The condo is currently Owner-Occupied by an Orthopedic surgeon and also has Sportscare Physical Therapy as an adjacent tenant.

## **Condos Description**

The condo is part of a (2) building association.

Condo unit for sale (Unit B) is broken into two spaces:

MMS and SportsCare.

**Building Size** 

6,016 SF

Condo Unit Size

MMS Space: ~3,216 SF SportsCare Space: ~2,800 SF