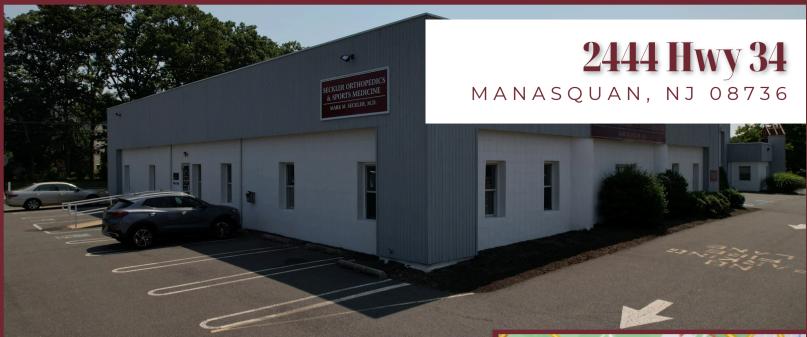

**2444 Hwy 34**MANASOUAN, NJ 08736

## Site Description:

Medical/Office condo in prime location on Route 34 North in Manasquan. Located on Route 34 and Lakewood Rd, this property has 3 points of egress and is easily accessible from all 3 surrounding roadways. This prime corridor is full of Medical and Professional offices, and is one of the most desirable locations in Monmouth county. Perfect for Primary Care, Pediatrician, Specialist, Surgeon, or other professional services. The condo is currently Owner-Occupied by an Orthopedic surgeon and also has Sportscare Physical Therapy as an adjacent tenant.