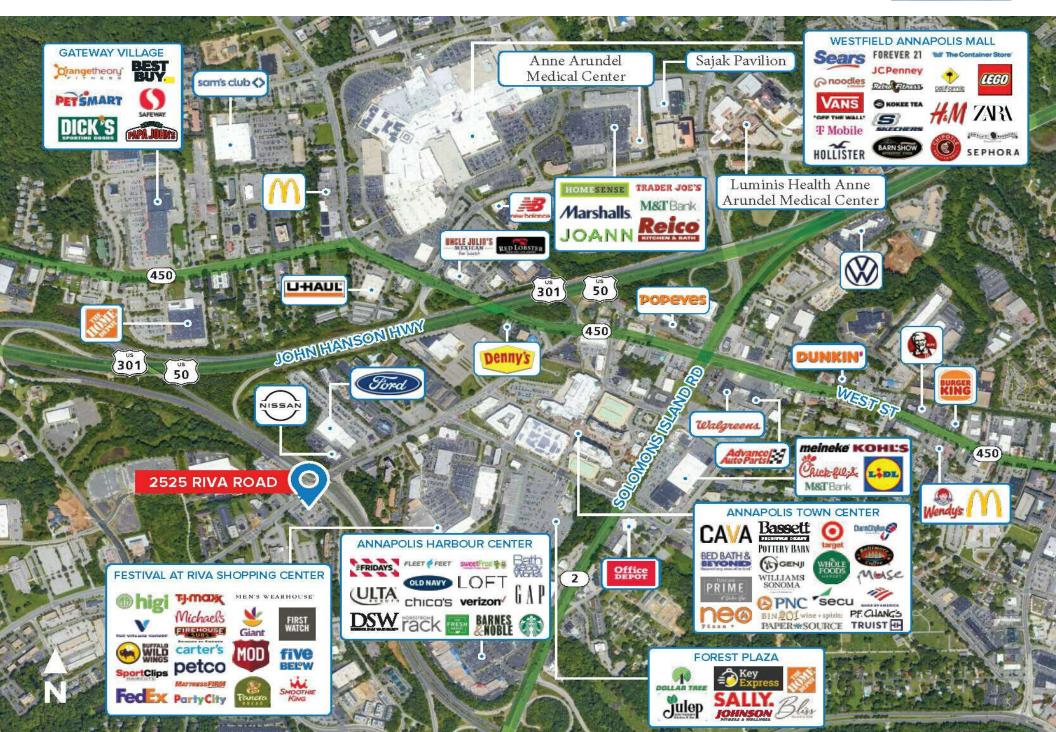

tural light
- Office AND medical use tenants welcomed
- EASY access from Riva Road or rear entrance off Admiral Cochrane (from Rt 2 or Riva Road)
- On site property management. Keeps tenants happy!
- Free and abundant parking

#### **OFFERING**



## FOR LEASE

#### **OFFICE SPACE**

| Property Type | Office                               |
|---------------|--------------------------------------|
| Price         | \$28.00 - 32.00 SF/yr (Full Service) |
|               |                                      |
| SPACES        | SPACE SIZE                           |
| Suite 100     | 2,500 - 7,761 SF                     |
| Suite 141     | 927 SF                               |



## **PLANS - SUITE 100 (7,761 SF)**





#### **PLANS - SUITE 141 (927 SF)**











#### **RETAILER MAP**





#### **DEMOGRAPHICS**

## MILLERSVILLE

Herald Harbor

rownsville



Cap

| 2023 SUMMARY             | 1 MILE    | 3 MILES   | 5 MILES   |
|--------------------------|-----------|-----------|-----------|
| Population               | 6,668     | 53,577    | 106,281   |
| Households               | 3,192     | 22,654    | 43,395    |
| Average Household Size   | 2.1       | 2.4       | 2.4       |
| Average Age              | 45        | 44        | 43        |
| Average Household Income | \$170,747 | \$159,490 | \$172,262 |

106,281







Population Average HH Size

\$172,262 Average Age

Average HH Income

Parole

Severna Park

Annapolis

450

197

301

50

Riva

ANNAPOLIS OVERLOOK

Arnold

Edgewater

Annapolis Neck

Davidsonville

Mayo

214