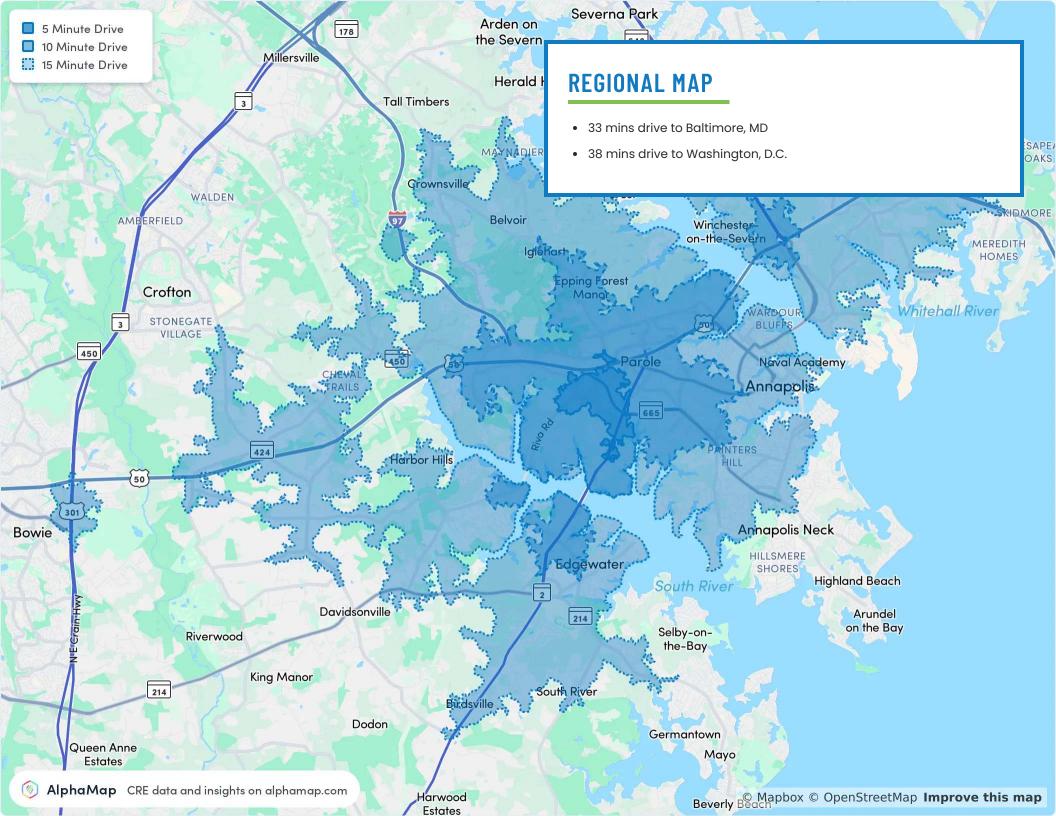

## MILLERSVILLE

Herald Harbor

rownsville

Cap

| 2023 SUMMARY             | 1 MILE    | 3 MILES   | 5 MILES   |
|--------------------------|-----------|-----------|-----------|
| Population               | 6,668     | 53,577    | 106,281   |
| Households               | 3,192     | 22,654    | 43,395    |
| Average Household Size   | 2.1       | 2.4       | 2.4       |
| Average Age              | 45        | 44        | 43        |
| Average Household Income | \$170,747 | \$159,490 | \$172,262 |

106,281

Population Average HH Size

\$172,262 Average Age

Average HH Income

Parole

Severna Park

Annapolis

450