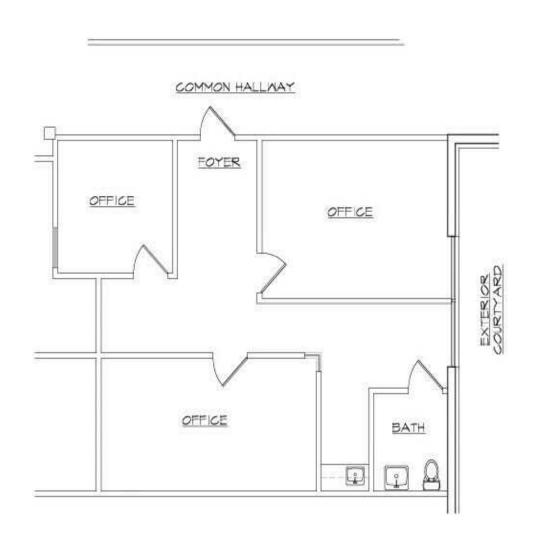

ding with generous window line/natural light
- Office AND medical use tenants welcomed
- EASY access from Riva Road or rear entrance off Admiral Cochrane (from Rt 2 or Riva Road)
- On site property management. Keeps tenants happy!
- Free and abundant parking

#### **OFFERING**



## FOR LEASE

#### **OFFICE SPACE**

| Property Type | Office                               |
|---------------|--------------------------------------|
| Price         | \$28.00 - 32.00 SF/yr (Full Service) |
|               |                                      |
| SPACES        | SPACE SIZE                           |
| Suite 100     | 2,500 - 7,761 SF                     |
| Suite 141     | 927 SF                               |



## **PLANS - SUITE 100 (7,761 SF)**





#### **PLANS - SUITE 141 (927 SF)**











#### **RETAILER MAP**





#### **DEMOGRAPHICS**

## MILLERSVILLE

Herald Harbor

rownsville



Cap

| 2023 SUMMARY             | 1 MILE    | 3 MILES   | 5 MILES   |
|--------------------------|-----------|-----------|-----------|
| Population               | 6,668     | 53,577    | 106,281   |
| Households               | 3,192     | 22,654    | 43,395    |
| Average Household Size   | 2.1       | 2.4       | 2.4       |
| Average Age              | 45        | 44        | 43        |
| Average Household Income | \$170,747 | \$159,490 | \$172,262 |

106,281







Population Average HH Size

\$172,262 Average Age

Average HH Income

Parole

Severna Park

Annapolis

450

197

301

50

Riva

ANNAPOLIS OVERLOOK

Arnold

Edgewater

Annapolis Neck

Davidsonville

Mayo

214