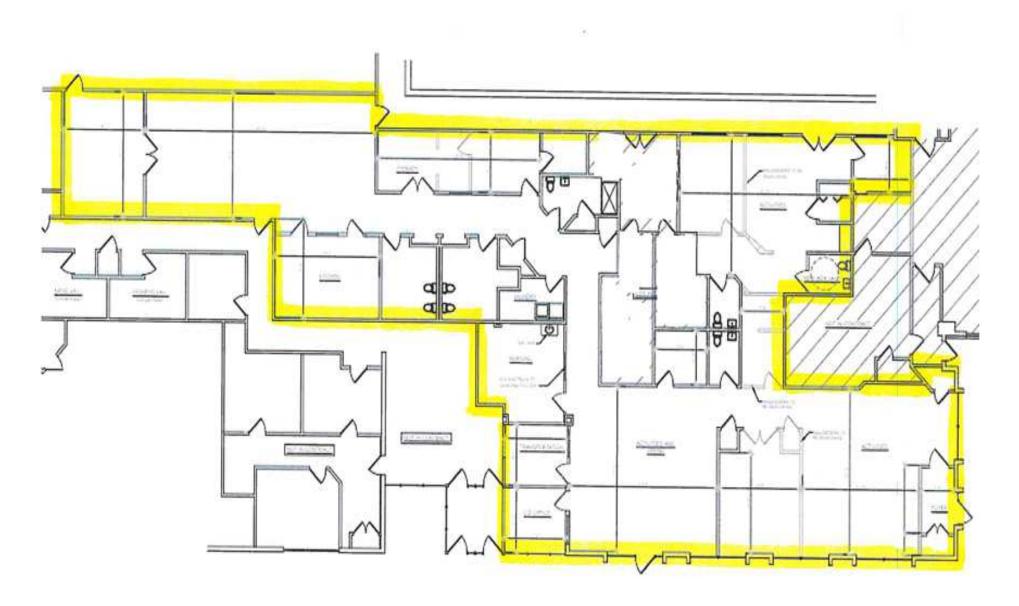

US Rt. 50/301.
- Single story office building with generous window line/natural light
- Office AND medical use tenants welcomed
- EASY access from Riva Road or rear entrance off Admiral Cochrane (from Rt 2 or Riva Road)
- On site property management. Keeps tenants happy!
- Free and abundant parking

#### **OFFERING**



## FOR LEASE

#### **OFFICE SPACE**

| Property Type | Office                               |
|---------------|--------------------------------------|
| Price         | \$28.00 - 32.00 SF/yr (Full Service) |
|               |                                      |
| SPACES        | SPACE SIZE                           |
| Suite 100     | 2,500 - 7,761 SF                     |
| Suite 141     | 927 SF                               |



## **PLANS - SUITE 100 (7,761 SF)**





#### **PLANS - SUITE 141 (927 SF)**











#### **RETAILER MAP**





#### **DEMOGRAPHICS**

## MILLERSVILLE

Herald Harbor

rownsville



Cap

| 2023 SUMMARY             | 1 MILE    | 3 MILES   | 5 MILES   |
|--------------------------|-----------|-----------|-----------|
| Population               | 6,668     | 53,577    | 106,281   |
| Households               | 3,192     | 22,654    | 43,395    |
| Average Household Size   | 2.1       | 2.4       | 2.4       |
| Average Age              | 45        | 44        | 43        |
| Average Household Income | \$170,747 | \$159,490 | \$172,262 |

106,281







Population Average HH Size

\$172,262 Average Age

Average HH Income

Parole

Severna Park

Annapolis

450

197

301

50

Riva

ANNAPOLIS OVERLOOK

Arnold

Edgewater

Annapolis Ne