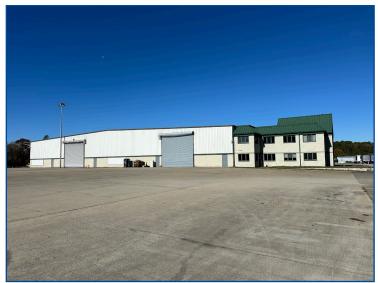

# **BUILDING/PROPERTY PICTURES**

Commercial Real Estate Solutions

for more information contact

## Main Building:

+/- 60,000 Square Feet Of Warehouse +/-5,000 Square Feet Of Office

#### **LOADING DOORS:**

Warehouse, 4 – 20' (H) X 24' (W) Shop, 4 – 16' (H) X 16'(W) 2 – 16' (H) X 22' (W)

#### **DIMENSIONS:**

Warehouse, 200' X 300' Shop, 60' X 125'

#### **CEILING HEIGHT:**

Warehouse, 20' To 25' Clear Shop, 23' To 27' Clear