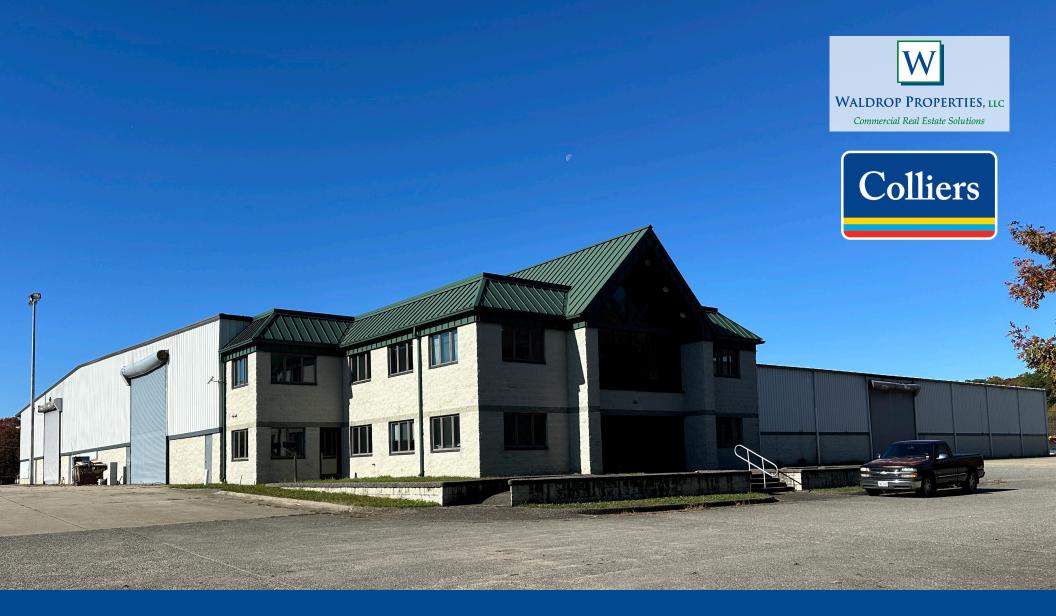

# For Sale – Industrial Property

Vacant - Owner/Occupant Opportunity

Main Building:

+/- 60,000 Square Feet Of Warehouse

+/-5,000 Square Feet Of Office

Shop Building:

+/-7,500 Square Feet

Acreage:

+/-19.71 Usable Acres

501 Truswood Lane & 13143 Jefferson Avenue Newport News, Virginia 23608

 $For Additional\ Information$ 

Michael Waldrop at 919-645-1605 michael@wp-cre.com

Or

H. Ashton Williamson at 757-288-3438 Ashton.williamson@colliers.com