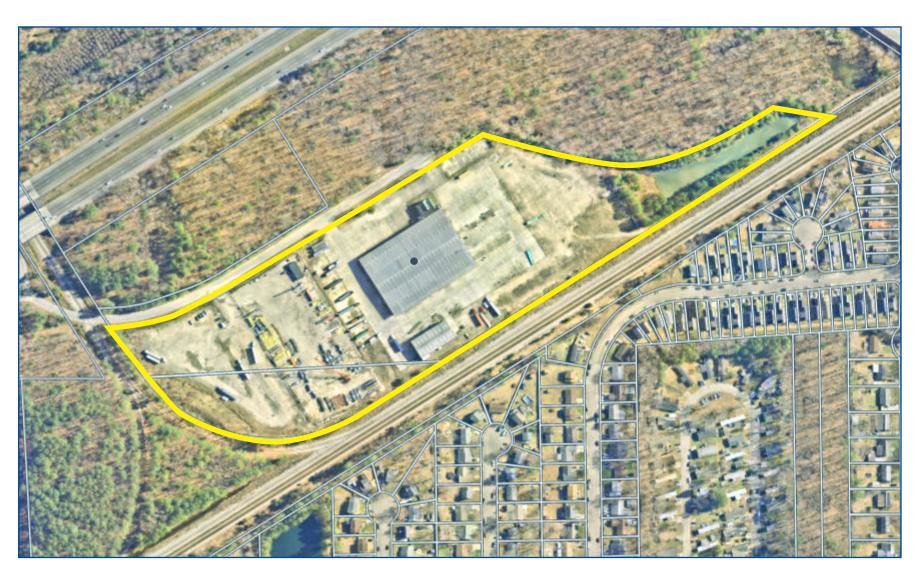

nant's plans or intentions to continue its occupancy of the subject property. The information contained in this Marketing Brochure has been obtained from sources we believe to be reliable; however, Waldrop Properties, LLC has not verified, and will not verify, any of the information contained herein, nor has Waldrop Properties, LLC conducted any investigation regarding these matters and makes no warranty or representation whatsoever regarding the accuracy or completeness of the information provided. All potential buyers must take appropriate measures to verify all of the information set forth herein.

ALL PROPERTY SHOWINGS ARE BY APPOINTMENT ONLY.
PLEASE CONTACT MICHAEL WALDROP AT 919-645-1605
MICHAEL@WP-CRE.COM

# **AERIAL**





 $for \ more \ information \ contact$ 

# **SITE PLAN**





 $for \ more \ information \ contact$ 

# **BUILDING/PROPERTY PICTURES**



Commercial Real Estate Solutions









for more information contact

# **BUILDING/PROPERTY PICTURES**



Commercial Real Estate Solutions









for more information contact

## **EXECUTIVE SUMMARY**



#### SQUARE FOOTAGE:

## Main Building:

+/- 60,000 Square Feet Of Warehouse +/-5,000 Square Feet Of Office

#### **Shop Building:**

+/-7,500 Square Feet

#### ACREAGE:

+/-19.71 Usable Acres

#### PARCEL NUMBERS:

064000104 – 13143 Jefferson Avenue 064000102 – 501 Truswood Lane

#### YEAR BUILT:

2001

#### **ZONING:**

M-1 Light Industrial

#### LIGHTING:

Mercury Sodium Vapor

#### FIRE SUPPRESSION:

Warehouse-Dry System

#### **LOADING DOORS:**

Warehouse, 4 – 20' (H) X 24' (W) Shop, 4 – 16' (H) X 16'(W)