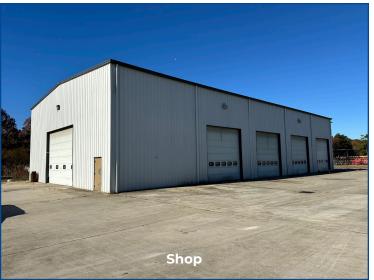

# **BUILDING/PROPERTY PICTURES**

Commercial Real Estate Solutions

for more information contact

#### **Shop Building:**

+/-7,500 Square Feet

#### **LOADING DOORS:**

Warehouse, 4 – 20' (H) X 24' (W) Shop, 4 – 16' (H) X 16'(W) 2 – 16' (H) X 22' (W)

#### **DIMENSIONS:**

Warehouse, 200' X 300' Shop, 60' X 125'

#### **CEILING HEIGHT:**

Warehouse, 20' To 25' Clear Shop, 23' To 27' Clear