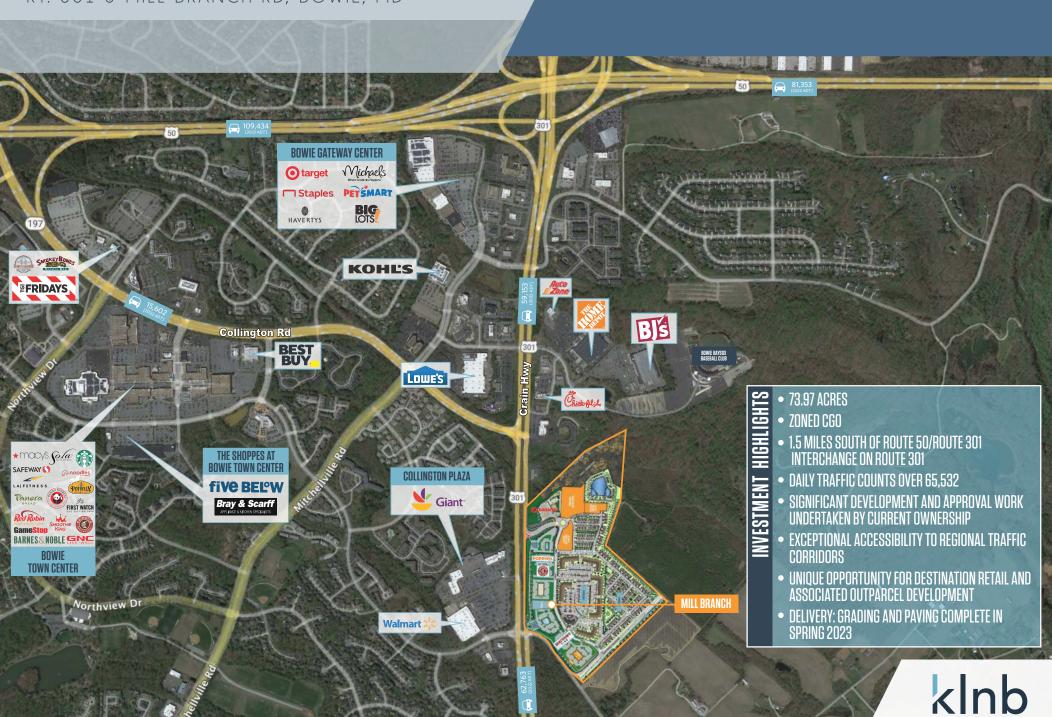

# **CHARLIE DUKES**

cdukes@wfchesley.com 301-261-6700

# PROPERTY SNAPSHOT

BOWIE, MD



# **AVAILABILITY**

| Pad | Sq. Ft.       | Acres |
|-----|---------------|-------|
| L   | 9,603         | 2.47  |
|     | 13,820        | 1.9   |
| D   | 9,000         | 1.94  |
| Q   | 150 Key Hotel | 2.45  |

JOIN NEARBY















CRAIN HWY [RT-301] 62,382 ADT

# DEMOGRAPHICS | 2023

|                    | 1-MILE    | 3-MILES   | 5-MILES   |
|--------------------|-----------|-----------|-----------|
| POPULATION         | 7,902     | 43,323    | 99,893    |
| DAYTIME POPULATION | 3,651     | 15,296    | 35,234    |
| HOUSEHOLDS         | 3,299     | 15,886    | 35,098    |
| AVERAGE HH INCOME  | \$135,987 | \$158,100 | \$173,372 |





# MID-VIEW AERIAL

RT. 301 & MILL BRANCH RD, BOWIE, MD



# SITE PLAN RT. 301 & MILL BRANCH RD, BOWIE, MD 60.0060 0 00.00,00 PROPOSED 150 KEY HOTEL **MULTI-FAMILY APARTMENTS: 408** TOWNHOMES: 190 klnb

# **RESIDENTIAL**

RT. 301 & MILL BRANCH RD, BOWIE, MD







# MILL BRANCH

RT. 301 & MILL BRANCH RD BOWIE, MD

# CONTACT

#### PHIL RUXTON

pruxton@klnb.com 202-420-7777

### JOE MEKULSKI

jmekulski@klnb.com 443-632-1343

100 West Road, Suite 505 Towson, MD 21204

klnb.com



### **DAVE DUKES**

ddukes@wfchesley.com 301-261-6700

### **CHARLIE DUKES**

cdukes@wfchesley.com 301-261-6700

1641 State Route 3 North, Suite 202 Crofton, MD 21114

wfchesley.com