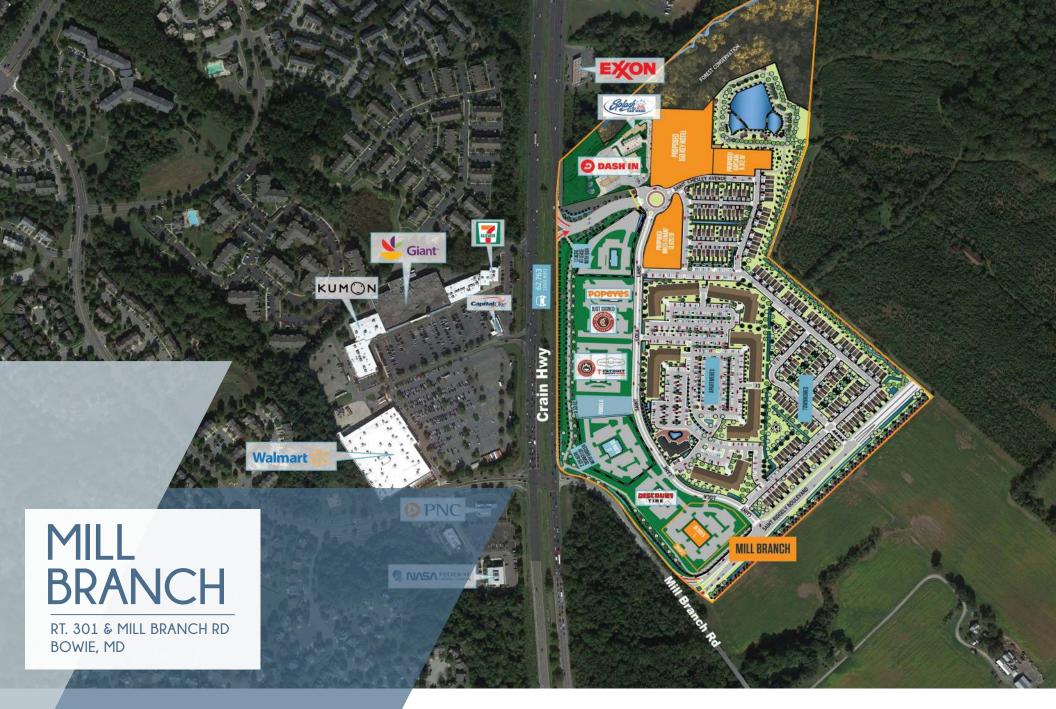

# MILL BRANCH

RT. 301 & MILL BRANCH RD BOWIE, MD

# **AVAILABILITY**

| Pad | Sq. Ft.       | Acres |
|-----|---------------|-------|
| L   | 9,603         | 2.47  |
|     | 13,820        | 1.9   |
| D   | 9,000         | 1.94  |
| Q   | 150 Key Hotel | 2.45  |

# SITE PLAN RT. 301 & MILL BRANCH RD, BOWIE, MD 60.0060 0 00.00,00 PROPOSED 150 KEY HOTEL **MULTI-FAMILY APARTMENTS: 408** TOWNHOMES: 190 klnb