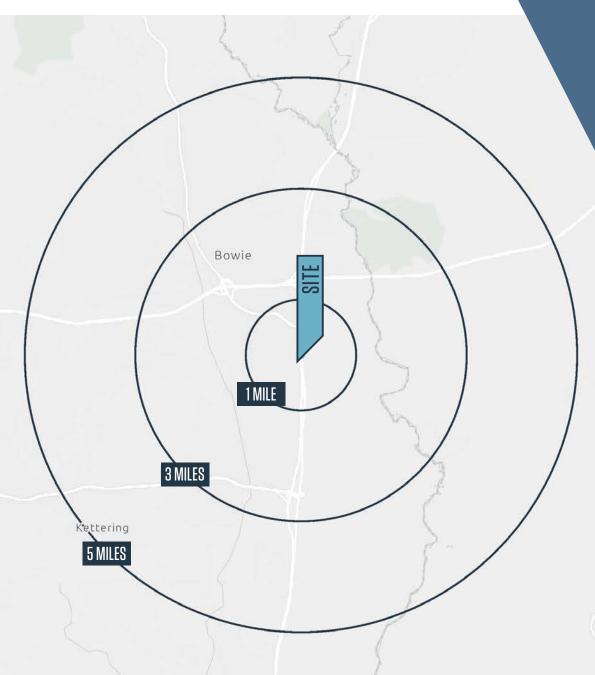

# DEMOGRAPHICS | 2023

|                    | 1-MILE    | 3-MILES   | 5-MILES   |
|--------------------|-----------|-----------|-----------|
| POPULATION         | 7,902     | 43,323    | 99,893    |
| DAYTIME POPULATION | 3,651     | 15,296    | 35,234    |
| HOUSEHOLDS         | 3,299     | 15,886    | 35,098    |
| AVERAGE HH INCOME  | \$135,987 | \$158,100 | \$173,372 |