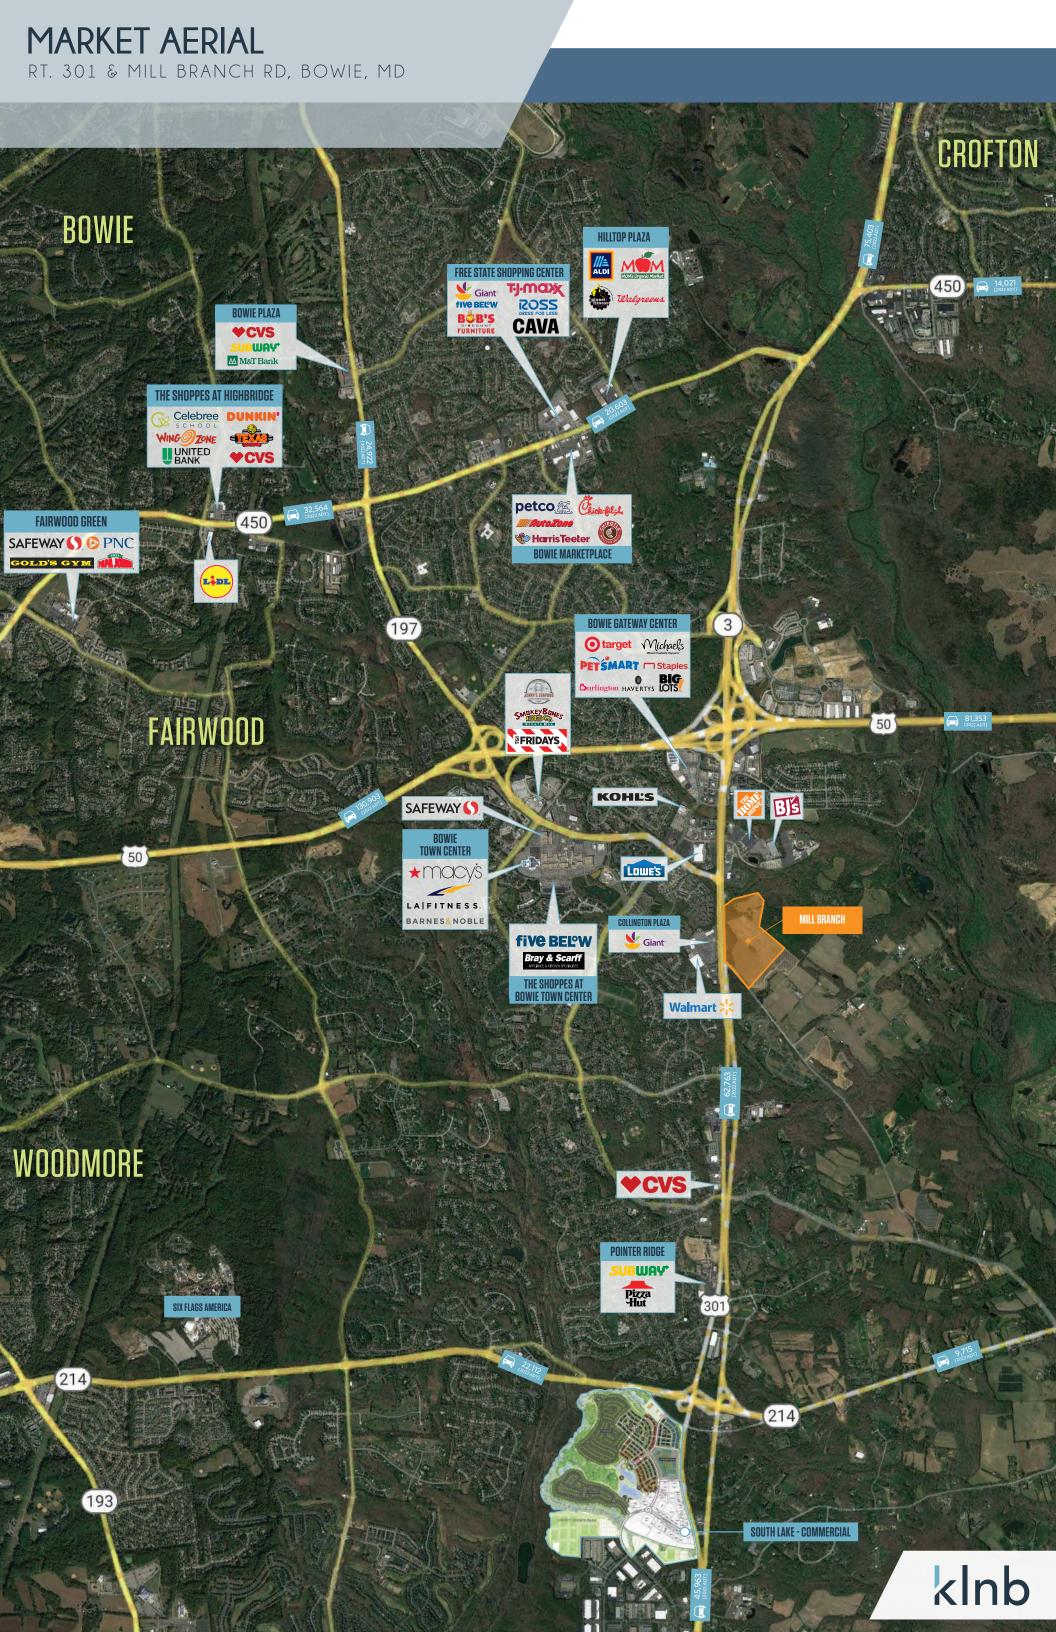

1343

# **DAVE DUKES**

ddukes@wfchesley.com 301-261-6700

# **CHARLIE DUKES**

cdukes@wfchesley.com 301-261-6700

# PROPERTY SNAPSHOT

BOWIE, MD



# **AVAILABILITY**

| Pad | Sq. Ft.       | Acres |
|-----|---------------|-------|
| L   | 9,603         | 2.47  |
|     | 13,820        | 1.9   |
| D   | 9,000         | 1.94  |
| Q   | 150 Key Hotel | 2.45  |

JOIN NEARBY















CRAIN HWY [RT-301] 62,382 ADT

# DEMOGRAPHICS | 2023

|                    | 1-MILE    | 3-MILES   | 5-MILES   |
|--------------------|-----------|-----------|-----------|
| POPULATION         | 7,902     | 43,323    | 99,893    |
| DAYTIME POPULATION | 3,651     | 15,296    | 35,234    |
| HOUSEHOLDS         | 3,299     | 15,886    | 35,098    |
| AVERAGE HH INCOME  | \$135,987 | \$158,100 | \$173,372 |





# MID-VIEW AERIAL

RT. 301 & MILL BRANCH RD, BOWIE, MD



# SITE PLAN RT. 301 & MILL BRANCH RD, BOWIE, MD 60.0060 0 00.00,00 PROPOSED 150 KEY HOTEL **MULTI-FAMILY APARTMENTS: 408** TOWNHOMES: 190 klnb

# **RESIDENTIAL**

RT. 301 & MILL BRANCH RD, BOWIE, MD







# MILL BRANCH

RT. 301 & MILL BRANCH RD BOWIE, MD

# CONTACT

#### PHIL RUXTON

pruxton@klnb.com 202-420-7777

### JOE MEKULSKI

jmekulski@klnb.com 443-632-1343

100 West Road, Suite 505 Towson, MD 21204

klnb.com



### **DAVE DUKES**

ddukes@wfchesley.com 301-261-6700

### **CHARLIE DUKES**

cdukes@wfchesley.com 301-261-6700

1641 State Route 3 North, Suite 202 Crofton, MD 21114

wfchesley.com