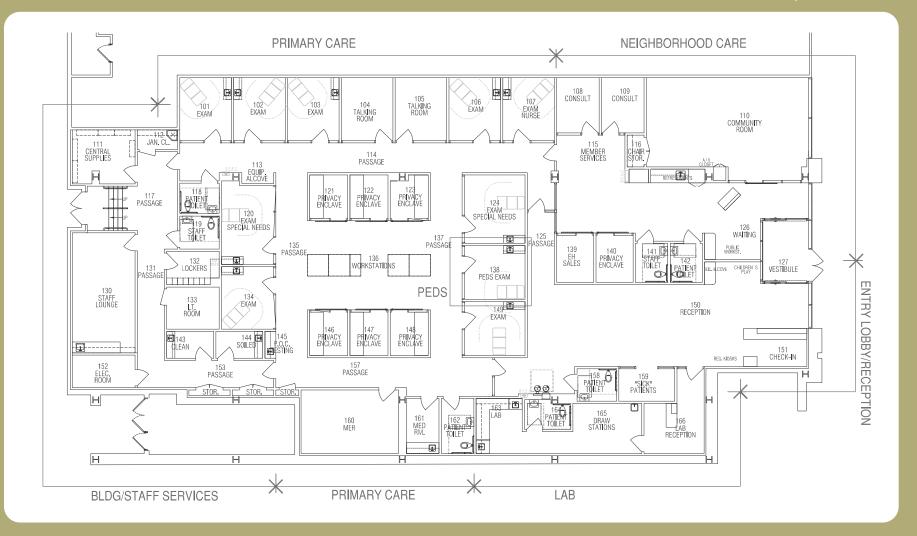

### Floor Plan

#### Ground Floor: 8,747 SF

## The Space

Ground Floor: 8,747 SF