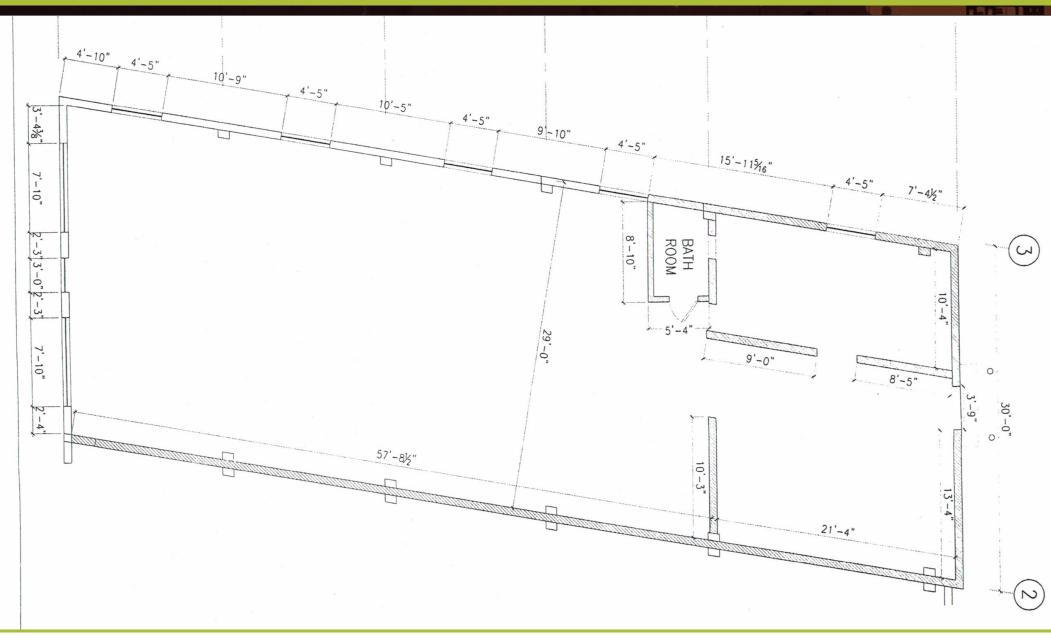

e@martinicompany.com

2631

925-286-2737 DRE# 01908725 martinicompany.com

## WALNUT CREEK RETAIL SPACE

## **Property Highlights**

- Open Concept Layout Allows for Flexible Uses
- Rear Office & Storage Area
- High Visibility Corridor ±22,000 vehicles per day
- New Roof
- (3) Dedicated Off Street Parking Spaces

| ADDRESS      | 2631 N Main St, Walnut Creek, CA 94597 |
|--------------|----------------------------------------|
| ASKING RENT  | \$4,000/mo MG                          |
| SPACE SIZE   | +/- 2,400 sq. ft.                      |
| CLEAR HEIGHT | 10 feet                                |
| ELECTRIC     | To Be Verified                         |
| PARKING      | 3 Off Street Spaces                    |
| ZONING       | SC (Link to Allowed Uses)              |







## FLOORPLAN



2631 NMAIN STREET STREET Walnut Creek, CA 94597