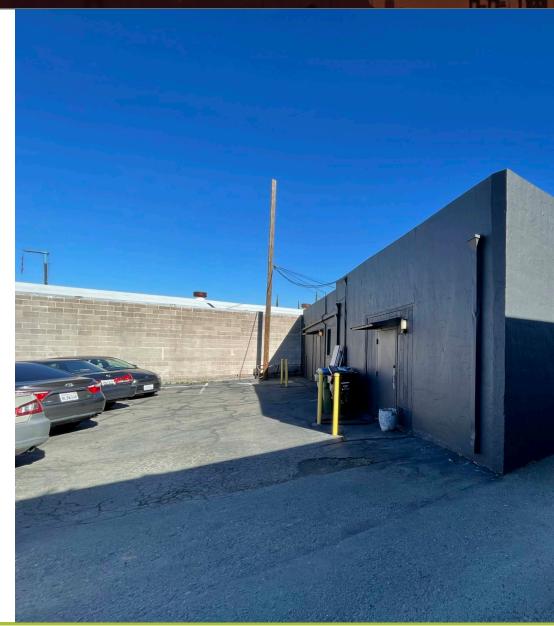

## **Property Highlights**

- Open Concept Layout Allows for Flexible Uses
- Rear Office & Storage Area
- High Visibility Corridor ±22,000 vehicles per day
- New Roof
- (3) Dedicated Off Street Parking Spaces

| ADDRESS      | 2631 N Main St, Walnut Creek, CA 94597 |
|--------------|----------------------------------------|
| ASKING RENT  | \$4,000/mo MG                          |
| SPACE SIZE   | +/- 2,400 sq. ft.                      |
| CLEAR HEIGHT | 10 feet                                |
| ELECTRIC     | To Be Verified                         |
| PARKING      | 3 Off Street Spaces                    |
| ZONING       | SC (Link to Allowed Uses)              |