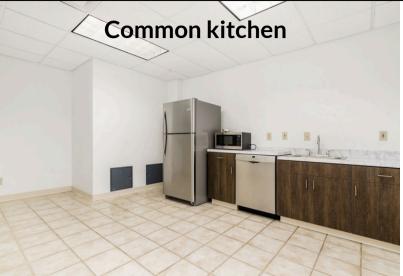

#### PROFESSIONAL INDIVIDUAL OFFICES

AVAILABLE NOW!
Offices from
\$395/month

Flexible rental terms

- 2 story professional multi-tenant office property with executive suite on 2nd floor
- Well located in Upper Arlington off Henderson Road with many close restaurants, retail and service options as well as easy access to SR 161, I-270 and SR 315
- 24/7 access, passenger elevator, plentiful parking
- Shared kitchen and conference room
- Quality desks and office furniture may be available
- Professionally managed property
- Basic Internet
- Additional services such as phone answering available at additional cost
- Monthly membership for cubicle rental space.