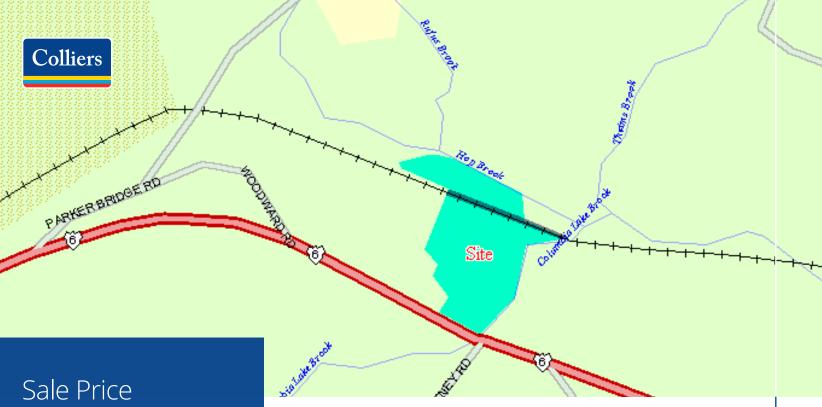

## Route 6 (East of Woodward Rd) Columbia, CT 06237

Highly visible location off Route 6

The land on Route 6 (Map 2 Lots 3 & 17) is a total of  $\pm 21.84$  acres with commercial zoning for sale in Columbia, CT. Lot 17 is  $\pm 15.44$  acres & Lot 3 is  $\pm 6.4$  acres, separated by former State of Connecticut railway land.

## Features

- Lot 17 is 15.44 acres & Lot 3 is 6.4 acres
- Commercial zoning
- Industrial uses also permitted
- Highly visible location off Route 6
- Previously approved for six buildings from ±6,000-20,000 SF
- 100% level
- North side of Rt 6 just east of Woodward Road