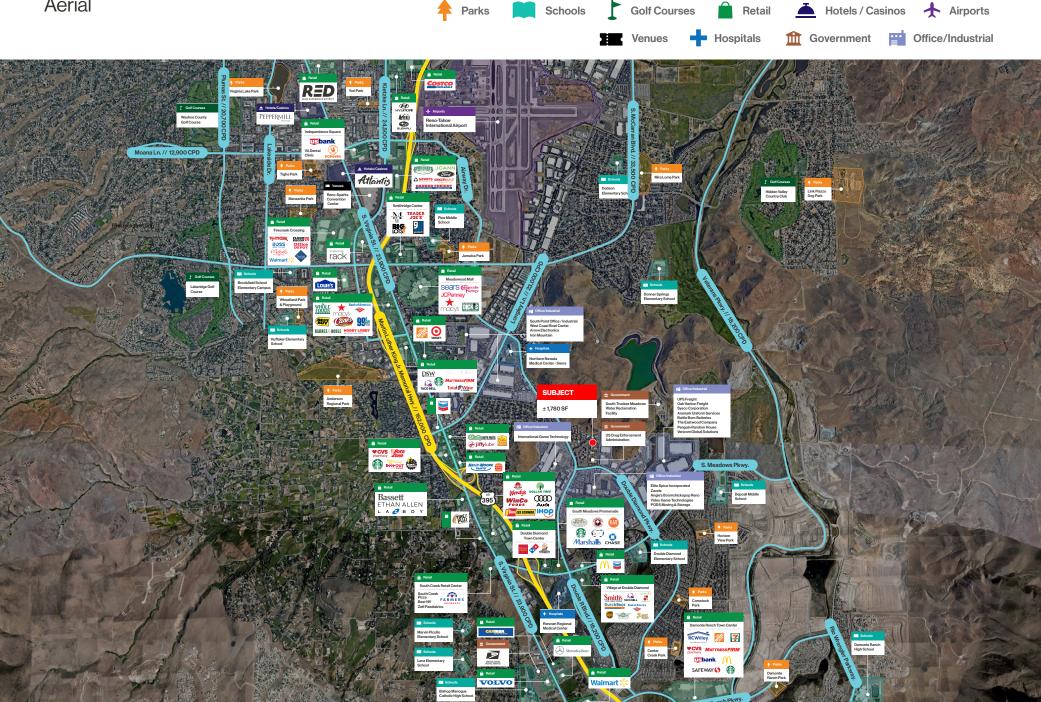

nior Associate 775.453.4436 mdorn@logicCRE.com S.0189635

# Listing Snapshot



\$1.60 PSF MG\* Lease Rate





## **Property Highlights**

- Four (4) offices, one (1) conference room, single bathroom and shared kitchen
- Easy access to I-580 and southeast connector
- 8.33 parking spaces/ 1,000 SF

PD zoning

\*Modified Gross Lease: Tenant will be responsible for electric, gas, telephone, and internet.

## Demographics

|                                  | 1-mile    | 3-mile    | 5-mile    |
|----------------------------------|-----------|-----------|-----------|
| 2024<br>Population               | 7,007     | 62,860    | 132,501   |
| 2024 Average<br>Household Income | \$106,011 | \$126,068 | \$126,033 |
| 2024 Total<br>Households         | 3,030     | 26,457    | 55,503    |



Aerial



Site Plan



NAP

Available

# Floor Plan | Ste. A | ± 1,780 SF



# Property Photos











# LOGIC Commercial Real Estate Specializing in Brokerage and Receivership Services





Join our email list and connect with us on LinkedIn

The information herein was obtained from sources deemed reliable; however LOGIC Commercial Real Estate makes no guarantees, warranties or representation as to the completeness or accuracy thereof.

For inquiries please reach out to our team.

### **Michael Keating, SIOR**

Partner 775.386.9727 mkeating@logicCRE.com S.0174942

### **Michael Dorn**

Senior Associate 775.453.4436 mdorn@logicCRE.com S.0189635