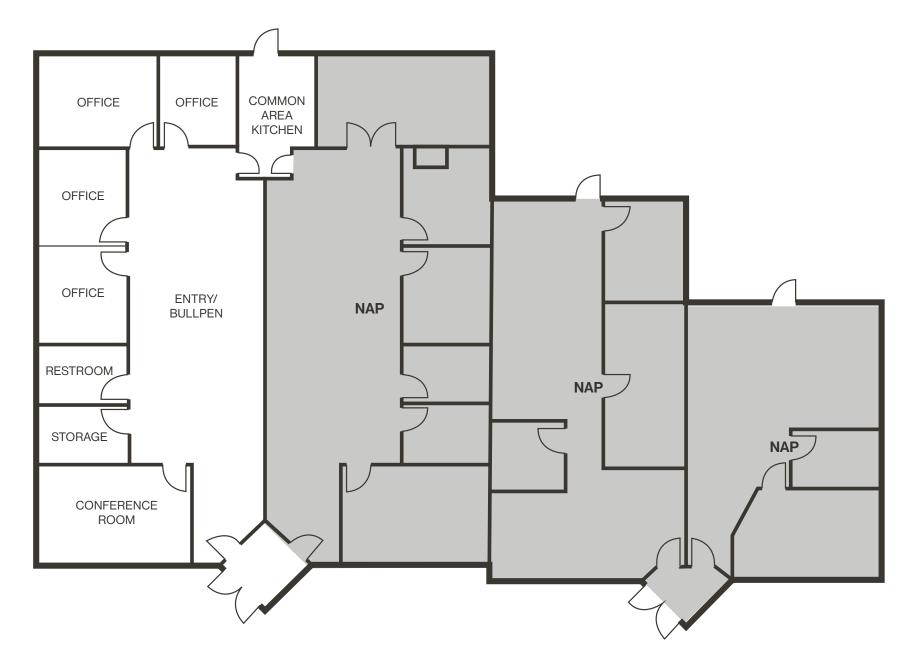

Snapshot



\$1.60 PSF MG\* Lease Rate





## **Property Highlights**

- Four (4) offices, one (1) conference room, single bathroom and shared kitchen
- Easy access to I-580 and southeast connector
- 8.33 parking spaces/ 1,000 SF

PD zoning

\*Modified Gross Lease: Tenant will be responsible for electric, gas, telephone, and internet.

## Demographics

|                                  | 1-mile    | 3-mile    | 5-mile    |
|----------------------------------|-----------|-----------|-----------|
| 2024<br>Population               | 7,007     | 62,860    | 132,501   |
| 2024 Average<br>Household Income | \$106,011 | \$126,068 | \$126,033 |
| 2024 Total<br>Households         | 3,030     | 26,457    | 55,503    |



Aerial



Site Plan



NAP

Available

# Floor Plan | Ste. A | ± 1,780 SF



# Property Photos











# LOGIC Commercial Real Estate Specializing in Brokerage and Receivership Services





Join our email list and connect with us on LinkedIn

The information herein was obtained from sources deemed reliable; however LOGIC Commercial Real Estate makes no guarantees, warranties or representation as to the completeness or accuracy thereof.

For inquiries please reach out to our team.

### **Michael Keating, SIOR**

Partner 775.386.9727 mkeating@logicCRE.com S.0174942

### **Michael Dorn**

Senior Associate 775.453.4436 mdorn@logicCRE.com S.0189635