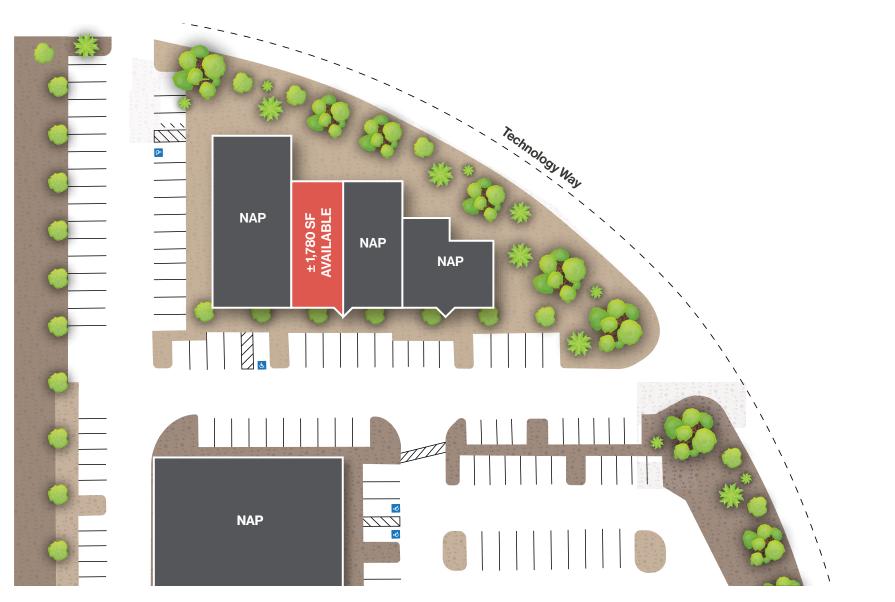

e 775.453.4436 mdorn@logicCRE.com S.0189635

# Listing Snapshot



\$1.60 PSF MG\* Lease Rate





## **Property Highlights**

- Four (4) offices, one (1) conference room, single bathroom and shared kitchen
- Easy access to I-580 and southeast connector
- 8.33 parking spaces/ 1,000 SF

PD zoning

\*Modified Gross Lease: Tenant will be responsible for electric, gas, telephone, and internet.

## Demographics

|                                  | 1-mile    | 3-mile    | 5-mile    |
|----------------------------------|-----------|-----------|-----------|
| 2024<br>Population               | 7,007     | 62,860    | 132,501   |
| 2024 Average<br>Household Income | \$106,011 | \$126,068 | \$126,033 |
| 2024 Total<br>Households         | 3,030     | 26,457    | 55,503    |



Aerial



Site Plan



NAP

Available

# Floor Plan | Ste. A | ± 1,780 SF



# Property Photos











# LOGIC Commercial Real Estate Specializing in Brokerage and Receivership Services





Join our email list and connect with us on LinkedIn

The information herein was obtained from sources deemed reliable; however LOGIC Commercial Real Estate makes no guarantees, warranties or representation as to the completeness or accuracy thereof.

For inquiries please reach out to our team.

### **Michael Keating, SIOR**

Partner 775.386.9727 mkeating@logicCRE.com S.0174942

### **Michael Dorn**

Senior Associate 775.453.4436 mdorn@logicCRE.com S.0189635