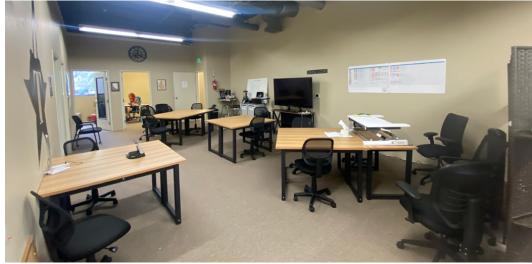

* Lease Rate





## **Property Highlights**

- Four (4) offices, one (1) conference room, single bathroom and shared kitchen
- Easy access to I-580 and southeast connector
- 8.33 parking spaces/ 1,000 SF

PD zoning

\*Modified Gross Lease: Tenant will be responsible for electric, gas, telephone, and internet.

## Demographics

|                                  | 1-mile    | 3-mile    | 5-mile    |
|----------------------------------|-----------|-----------|-----------|
| 2024<br>Population               | 7,007     | 62,860    | 132,501   |
| 2024 Average<br>Household Income | \$106,011 | \$126,068 | \$126,033 |
| 2024 Total<br>Households         | 3,030     | 26,457    | 55,503    |



Aerial



Site Plan



NAP

Available

# Floor Plan | Ste. A | ± 1,780 SF



# Property Photos











# LOGIC Commercial Real Estate Specializing in Brokerage and Receivership Services





Join our email list and connect with us on LinkedIn

The information herein was obtained from sources deemed reliable; however LOGIC Commercial Real Estate makes no guarantees, warranties or representation as to the completeness or accuracy thereof.

For inquiries please reach out to our team.

### **Michael Keating, SIOR**

Partner 775.386.9727 mkeating@logicCRE.com S.0174942

### **Michael Dorn**

Senior Associate 775.453.4436 mdorn@logicCRE.com S.0189635