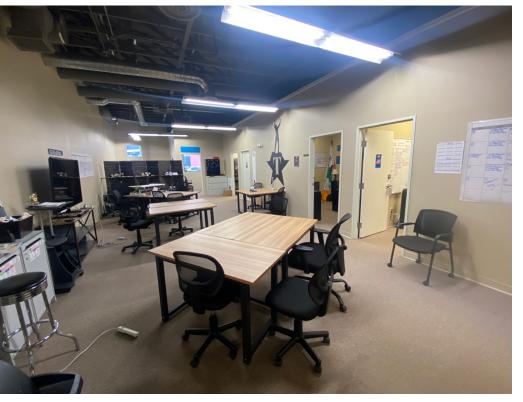

SF MG\* Lease Rate





## **Property Highlights**

- Four (4) offices, one (1) conference room, single bathroom and shared kitchen
- Easy access to I-580 and southeast connector
- 8.33 parking spaces/ 1,000 SF

PD zoning

\*Modified Gross Lease: Tenant will be responsible for electric, gas, telephone, and internet.

## Demographics

|                                  | 1-mile    | 3-mile    | 5-mile    |
|----------------------------------|-----------|-----------|-----------|
| 2024<br>Population               | 7,007     | 62,860    | 132,501   |
| 2024 Average<br>Household Income | \$106,011 | \$126,068 | \$126,033 |
| 2024 Total<br>Households         | 3,030     | 26,457    | 55,503    |



Aerial



Site Plan



NAP

Available

# Floor Plan | Ste. A | ± 1,780 SF



# Property Photos











# LOGIC Commercial Real Estate Specializing in Brokerage and Receivership Services





Join our email list and connect with us on LinkedIn

The information herein was obtained from sources deemed reliable; however LOGIC Commercial Real Estate makes no guarantees, warranties or representation as to the completeness or accuracy thereof.

For inquiries please reach out to our team.

### **Michael Keating, SIOR**

Partner 775.386.9727 mkeating@logicCRE.com S.0174942

### **Michael Dorn**

Senior Associate 775.453.4436 mdorn@logicCRE.com S.0189635