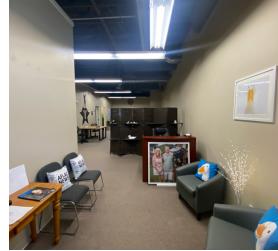

G\* Lease Rate





## **Property Highlights**

- Four (4) offices, one (1) conference room, single bathroom and shared kitchen
- Easy access to I-580 and southeast connector
- 8.33 parking spaces/ 1,000 SF

PD zoning

\*Modified Gross Lease: Tenant will be responsible for electric, gas, telephone, and internet.

## Demographics

|                                  | 1-mile    | 3-mile    | 5-mile    |
|----------------------------------|-----------|-----------|-----------|
| 2024<br>Population               | 7,007     | 62,860    | 132,501   |
| 2024 Average<br>Household Income | \$106,011 | \$126,068 | \$126,033 |
| 2024 Total<br>Households         | 3,030     | 26,457    | 55,503    |



Aerial



Site Plan



NAP

Available

# Floor Plan | Ste. A | ± 1,780 SF



# Property Photos











# LOGIC Commercial Real Estate Specializing in Brokerage and Receivership Services





Join our email list and connect with us on LinkedIn

The information herein was obtained from sources deemed reliable; however LOGIC Commercial Real Estate makes no guarantees, warranties or representation as to the completeness or accuracy thereof.

For inquiries please reach out to our team.

### **Michael Keating, SIOR**

Partner 775.386.9727 mkeating@logicCRE.com S.0174942

### **Michael Dorn**

Senior Associate 775.453.4436 mdorn@logicCRE.com S.0189635