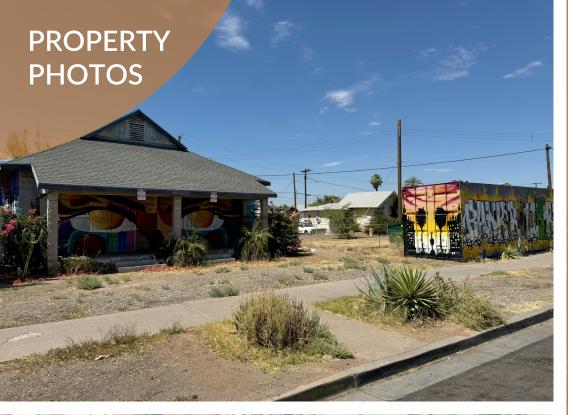

## **Grand Avenue Arts District**

- The Grand Ave Arts District in downtown Phoenix is a vibrant neighborhood celebrated for its rich cultural scene and artistic spirit. Home to numerous galleries, studios, and creative spaces, the district is a hub for local and national artists.
- The area features trendy cafes, unique boutiques, and diverse eateries, all set against a backdrop of captivating public art and murals. With year-round events, art walks, and festivals, the Grand Ave Arts District is always buzzing with activity.
- Conveniently located with easy access to major transportation routes, this dynamic district offers the perfect blend of convenience and creative energy, making it an ideal location for businesses and visitors alike.