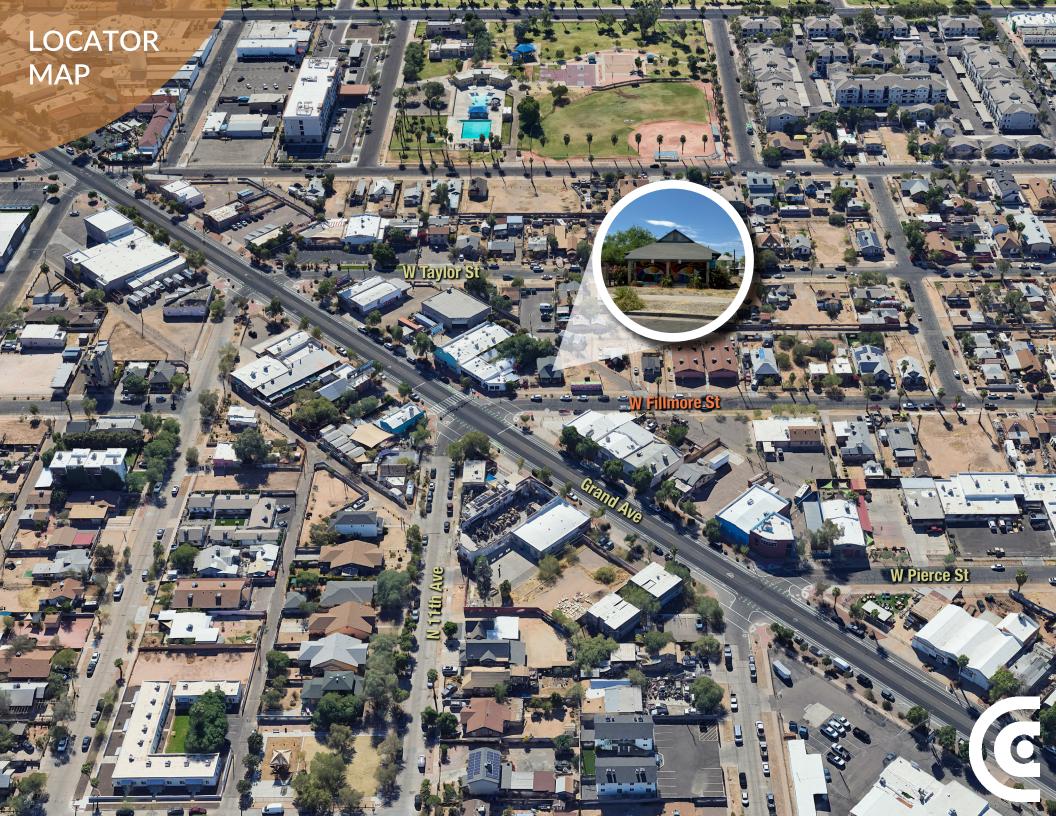

## **Grand Avenue Arts District**

- The Grand Ave Arts District in downtown Phoenix is a vibrant neighborhood celebrated for its rich cultural scene and artistic spirit. Home to numerous galleries, studios, and creative spaces, the district is a hub for local and national artists.
- The area features trendy cafes, unique boutiques, and diverse eateries, all set against a backdrop of captivating public art and murals. With year-round events, art walks, and festivals, the Grand Ave Arts District is always buzzing with activity.
- Conveniently located with easy access to major transportation routes, this dynamic district offers the perfect blend of convenience and creative energy, making it an ideal location for businesses and visitors alike.