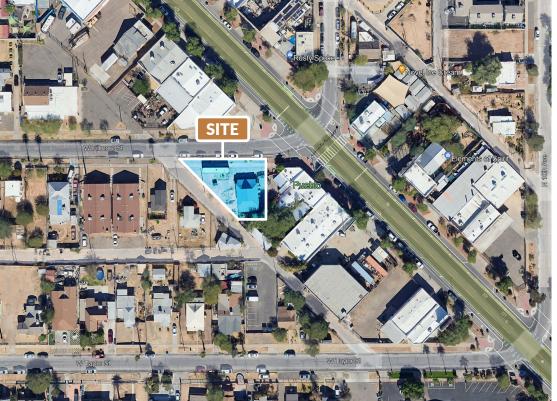

## **Grand Avenue Arts District**

- The Grand Ave Arts District in downtown Phoenix is a vibrant neighborhood celebrated for its rich cultural scene and artistic spirit. Home to numerous galleries, studios, and creative spaces, the district is a hub for local and national artists.
- The area features trendy cafes, unique boutiques, and diverse eateries, all set against a backdrop of captivating public art and murals. With year-round events, art walks, and festivals, the Grand Ave Arts District is always buzzing with activity.
- Conveniently located with easy access to major transportation routes, this dynamic district offers the perfect blend of convenience and creative energy, making it an ideal location for businesses and visitors alike.