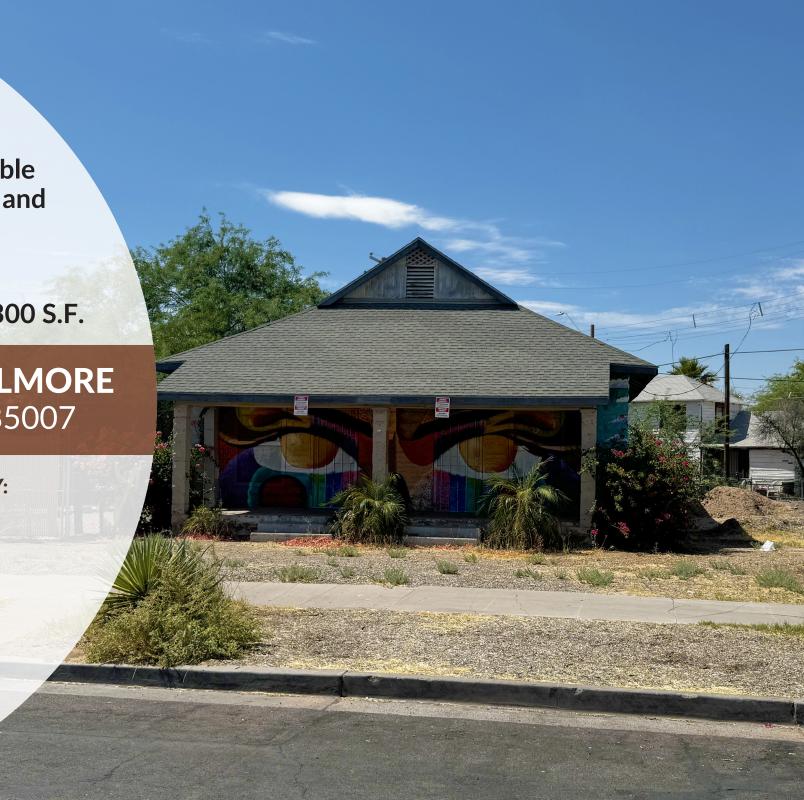

## Negotiable

Generous TI Available Large Lot for Patio and Parking

## **FOR LEASE**

Space Available: 1300 S.F.

**1105 WEST FILMORE** PHOENIX, AZ, 85007