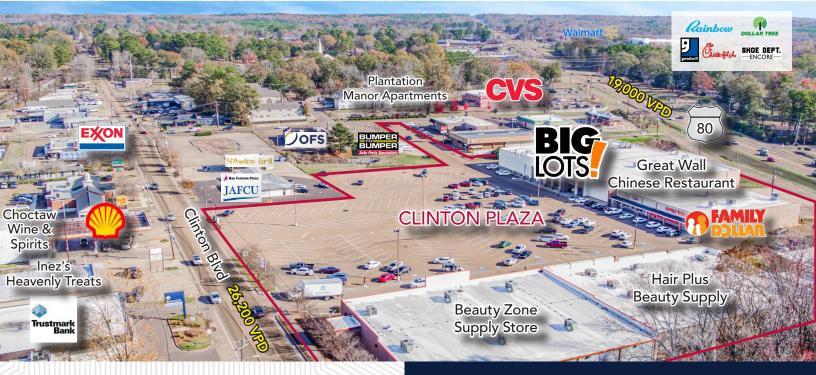

# **Clinton Plaza**

## 200 Clinton Boulevard Clinton, MS 39056

### FOR LEASE

### **Property Highlights**

- 100,000 SF regional center located in the heart of Clinton
- Two suites remaining: 2,967 SF & 2,000 SF
- Local and regional stores with some of the higest performing Big Lots and Family Dollars in the state
- Two entrances off of US-280