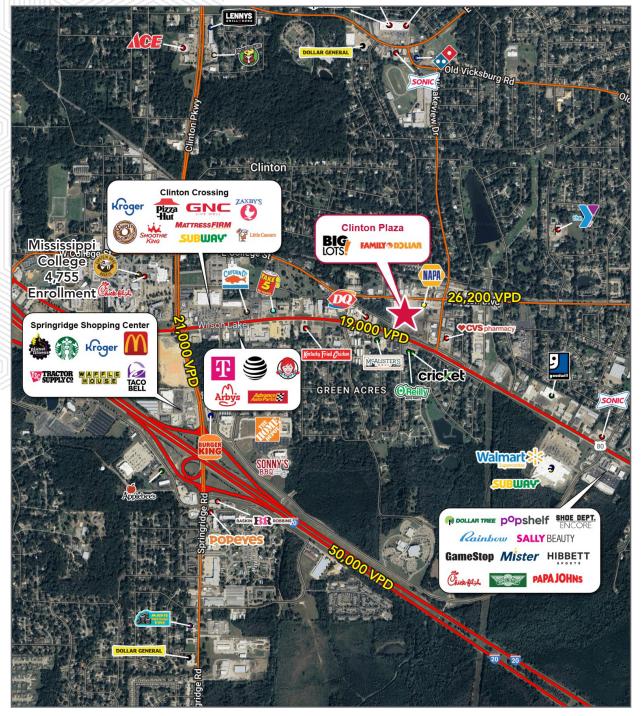

## **Clinton Plaza**

#### 200 Clinton Blvd. Clinton, MS 39056

## Market Aerial

#### FOR LEASE