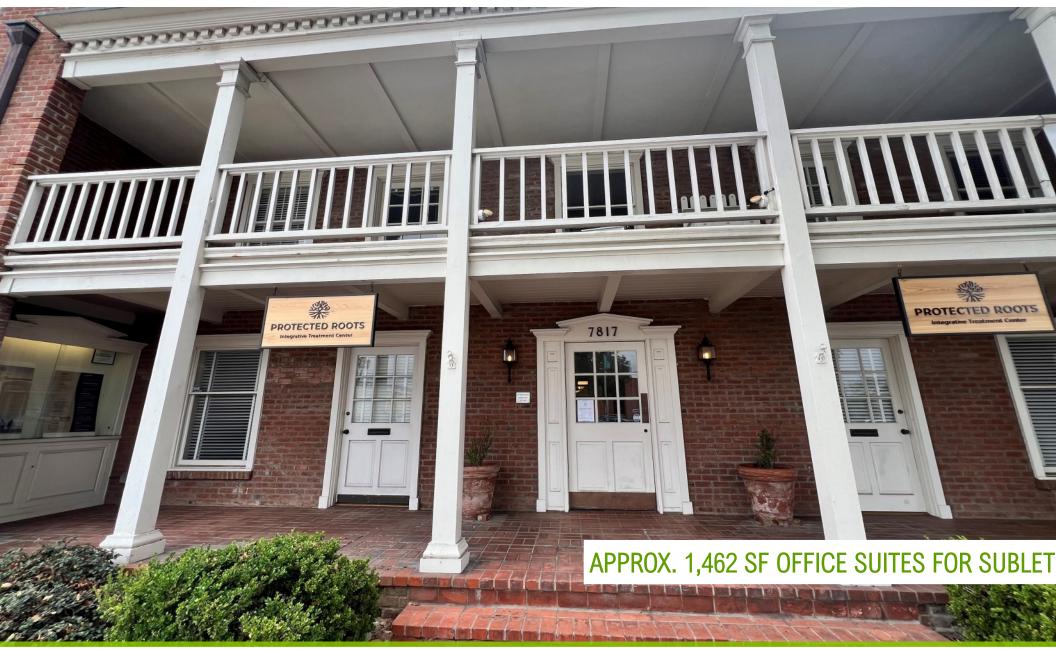

## 7817 HERSCHEL AVE, SUITE 201

### **PROPERTY DETAILS**

This unique sublet is perfect for psychology, chiropractic or other practices requiring multiple exam rooms or offices for services. The layout allows for three separate entrances on the main 2nd floor to keep privacy and access at a maximum. Each of these three entrances to the largely adjoining suite also contains a separate restroom in each subsection. Operational balcony overlooks Herschel bringing the fresh air in and multiple skylights brighten rooms without windows.

The building itself is located on a prominent street in La Jolla within the "Village" and offers on street parking as well as two reserved spots in the back lot with alley access and back stainwell entry. With quick walk-ability to restaurants, shops and the cove practitioners and their employees have access to lunches and coffee on the go. They can even have a brisk walk to an ocean view to break up the monotony of a long day.

Approx. 7,636 RSF Two-Story, Elevator Served Building

Availability: Multiple Suite Layouts Available 1,462 RSF Office

2 Reserved Parking Spaces

Spacious Executive Offices With Private Restrooms And Reception Area

Building Signage In The Heart Of La Jolla

Rental Rate: \$4,400—\$4,600/Month + 25% of Water and Electric