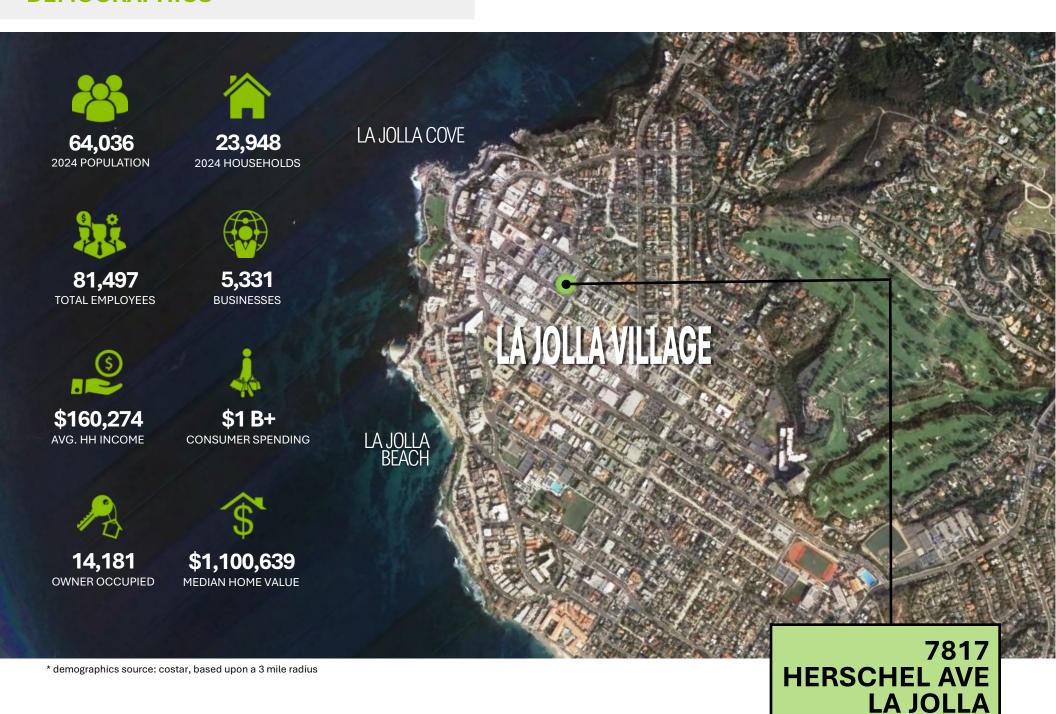

ont door and back door stairwell access at ground level.

Current tenant operates as small private tutoring lab.

As a sublet, tenant will be responsible for bringing the atmosphere and creating the space for their use at own cost as there are no TI allowances. Bring your startups and clients looking to branch off on their own without breaking the budget.



Approx. 7,636 RSF Two-Story, Elevator Served Building



Availability: Multiple Suite Layouts Available 1,462 RSF Office



2 Reserved Parking Spaces



Spacious Executive Offices With Private Restrooms And Reception Area



Building Signage In The Heart Of La Jolla



Rental Rate: \$4,400—\$4,600/Month + 25% of Water and Electric









# 7817 HERSCHEL AVE, SUITE 201 PHOTOS













## 7817 HERSCHEL AVE, SUITE 201 DEMOGRAPHICS