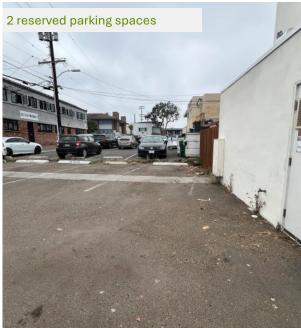

The building itself is located on a prominent street in La Jolla within the "Village" and offers on street parking as well as two reserved spots in the back lot with alley access and back stainwell entry. With quick walk-ability to restaurants, shops and the cove practitioners and their employees have access to lunches and coffee on the go. They can even have a brisk walk to an ocean view to break up the monotony of a long day.

Approx. 7,636 RSF Two-Story, Elevator Served Building

Availability: Multiple Suite Layouts Available 1,462 RSF Office

2 Reserved Parking Spaces

Spacious Executive Offices With Private Restrooms And Reception Area