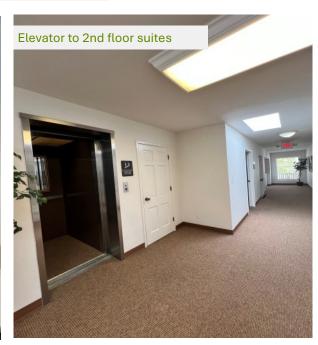

This group of suites configured as one legal address has elevator and both front door and back door stairwell access at ground level.

Current tenant operates as small private tutoring lab.

As a sublet, tenant will be responsible for bringing the atmosphere and creating the space for their use at own cost as there are no TI allowances. Bring your startups and clients looking to branch off on their own without breaking the budget.

# 7817 HERSCHEL AVE, SUITE 201 PHOTOS