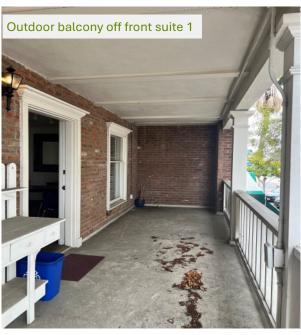

### **PROPERTY DETAILS**

This unique sublet is perfect for psychology, chiropractic or other practices requiring multiple exam rooms or offices for services. The layout allows for three separate entrances on the main 2nd floor to keep privacy and access at a maximum. Each of these three entrances to the largely adjoining suite also contains a separate restroom in each subsection. Operational balcony overlooks Herschel bringing the fresh air in and multiple skylights brighten rooms without windows.

# 7817 HERSCHEL AVE, SUITE 201 PHOTOS