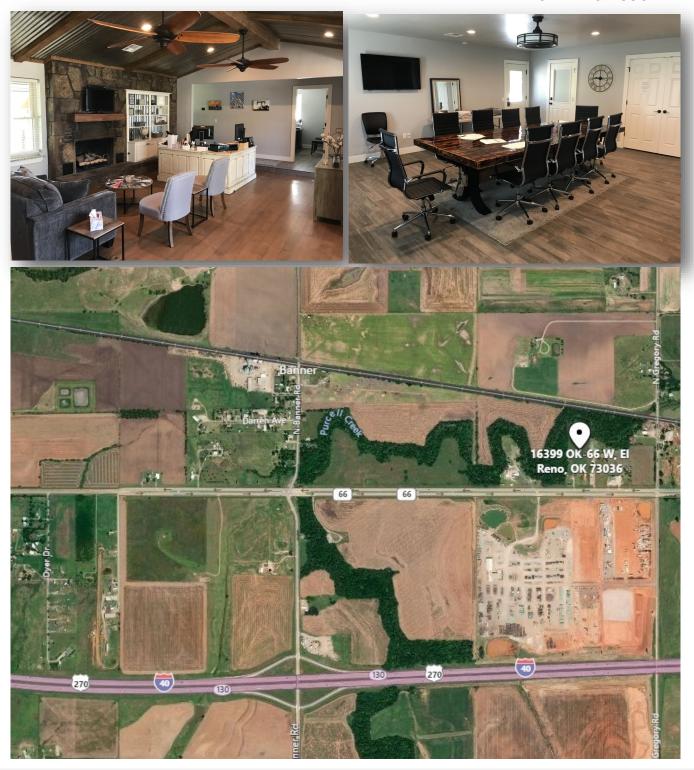

### **Features**

1/2 Acre Perimeter Gated Fence
3 Restrooms
Large Reception with Fireplace
Full Kitchen
Large Conference Room
Natural Light
24 Hour Access
Beautifully Renovated 2019
Laminate Flooring
Landlord on Site

# 16399 W. Highway 66 El Reno, OK 73036

**HOCKER & ASSOCIATES** 

Disclaimer: A real estate broker is not authorized to give legal or tax advice. No representation is made by Jerry Hocker and Associates, its agents or employees, as to the legal effect or tax consequences of the information contained herein or any transaction relating thereto. Although all information furnished regarding property sales or financing options are from sources deemed to be reliable, such information has not been verified and no express representation is made on, or is in any way implied as to the accuracy thereof and is subject to errors, omissions, change of price, or other conditions prior to sale or withdrawal without notice.