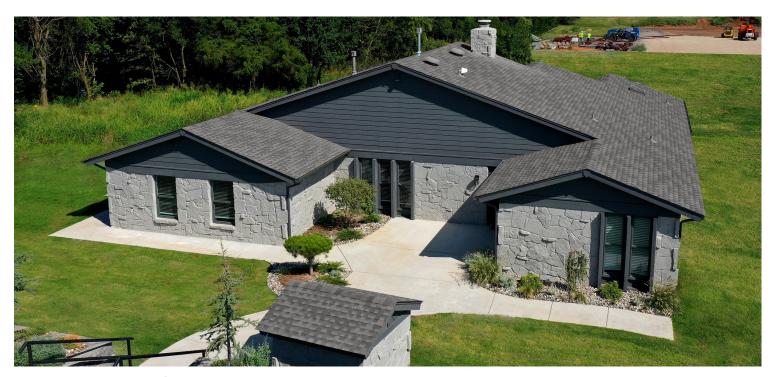

# 16399 W. Highway 66 El Reno, OK 73036

**HOCKER & ASSOCIATES** 

#### Office

### 4 Private offices. Building 2351'.

### **Features**

1/2 Acre Perimeter Gated Fence
3 Restrooms
Large Reception with Fireplace
Full Kitchen
Large Conference Room
Natural Light
24 Hour Access
Beautifully Renovated 2019
Laminate Flooring
Landlord on Site