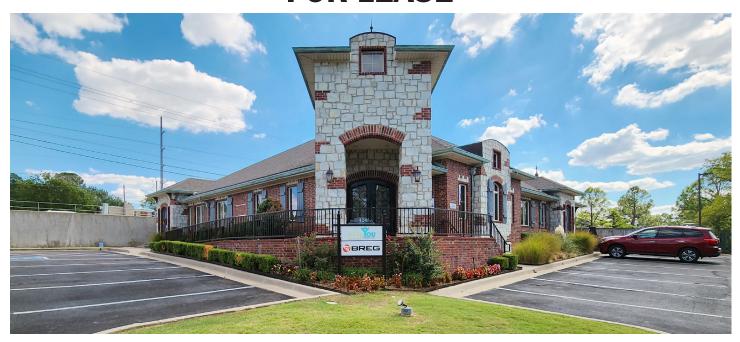

# SOUTH YALE PROFESSIONAL OFFICE BUILDING FOR LEASE

7424 S. YALE, TULSA, OK 74136

#### **Features:**

- Luxurious and professional garden office including:
  - New LED Lighting
  - Hard wood floor entries
  - Wood trim
  - 10' High plastered ceilings
  - Knotty alder doors
  - Extensive window illumination
- Building construction in 2009, Silver Ridge Office Park
- "Drive up to space" parking convenience
- Building Security System
- Tower signage potential, visible to Yale Avenue
- Fiber Optic/Internet cabling throughout premises
- Prestigious Yale Corridor with close to 71st Street, Saint Francis, Warren Place, Doubletree Hotel, banking, office and retail services
- Reduced rent for full 5,700 SF building tenant