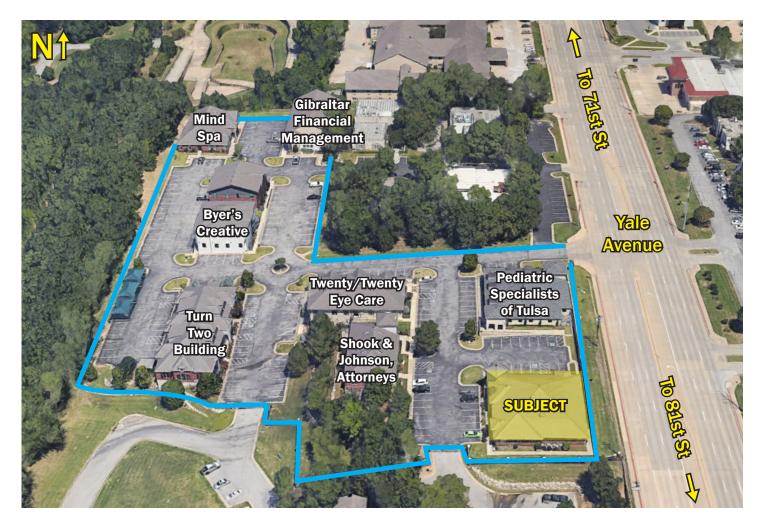

## Silver Ridge Office Park Aerial Perspective

**Lobby Vestibule** 

Full 5,700 RSF Available for single user Divisible into following sizes:

2,700 RSF ±

3,000 RSF ± (Available January 2025)

Can consider other space sizes