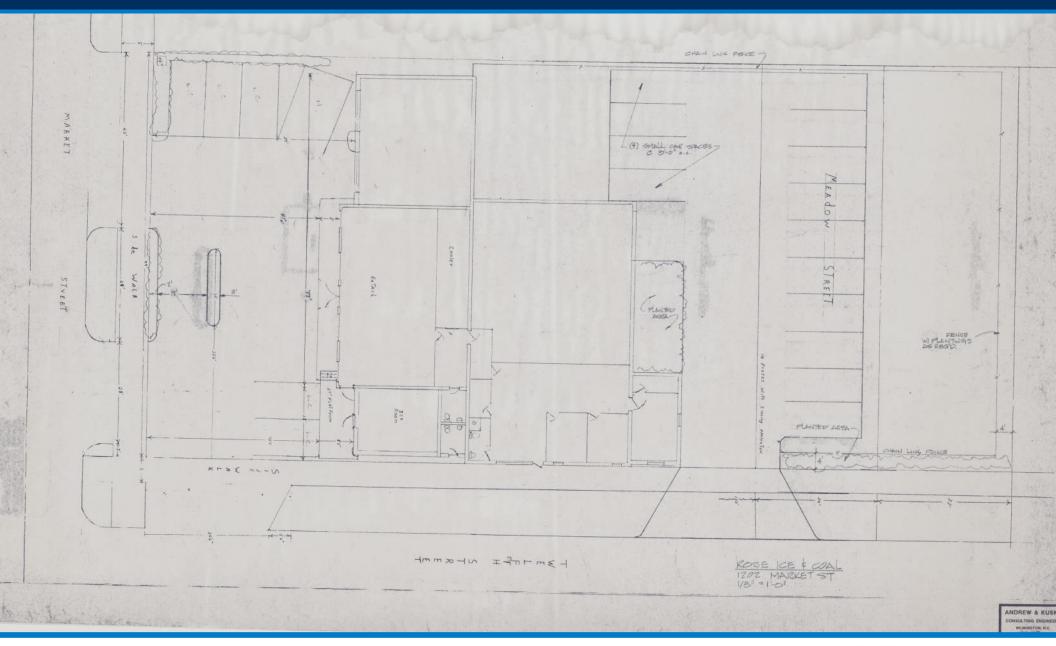

BUILDING SIZE: ± 5,782 SF

- PARCEL ID: R04818-027-001-000 & R04818-027-002-000
- LEASE RATE: \$4,500/Month | NNN
- **2022 TAXES:** \$4,211.75 (Parcel R04814-027-001-000) + \$392.70 (Parcel R04814-027-002-000) \$4,607.45 Total
- **DESCRIPTION:** ± 5,782 SF retail building for lease on Market Street in Downtown Wilmington, NC. This ± 0.47 acre property is Zoned UMX—Urban Mixed Use, and provides the ideal opportunity for any restaurant, brewery or convenient store user. The building consists of high ceilings, large windows and garage doors that leads out to a fenced in yard in the rear of the property.





For more information, please contact:

### PHOTOS











For more information, please contact:

# PHOTOS



CapeFear Commercial

For more information, please contact:

# FLOOR PLAN



For more information, please contact:

#### Spruill Thompson

910.344.1012 (direct) 910.431.8280 (mobile) spruill@capefearcommercial.com



#### SURVEY



For more information, please contact:

Spruill Thompson

910.344.1012 (direct) 910.431.8280 (mobile) spruill@capefearcommercial.com



### GIS AERIAL

#### 1202 Market Street Wilmington, NC



For more information, please contact:



#### AERIAL MAP

#### 1202 Market Street Wilmington, NC



For more information, please contact:



### LOCATION MAP

#### 1202 Market Street Wilmington, NC



For more information, please contact:

Spruill Thompson

910.344.1012 (direct) 910.431.8280 (mobile) spruill@capefearcommercial.com