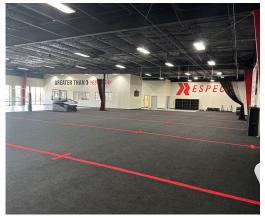

# PROPERTY overview

Join Colorado Springs' most vibrant mix of tenants, curated for the Colorado Lifestyle. Strong demographics and traffic counts, along with great signage and ample parking. Now available for lease is the former Redline Athletics space. Brand new buildout with fresh turf, baseball cages, newly updated ADA restrooms, volleyball court, and weight training area. Call today for more information.