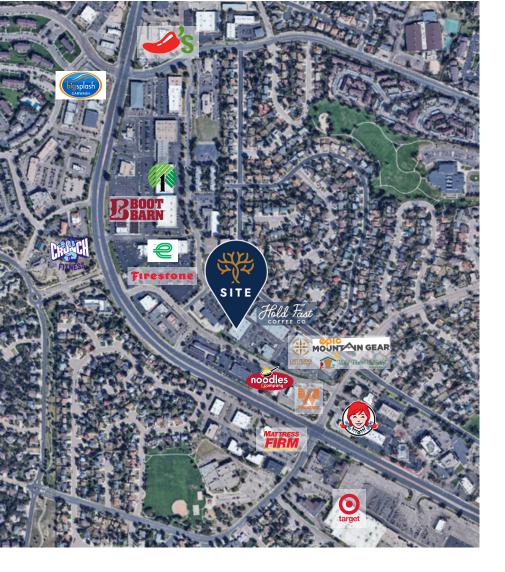

# **AREA** demographics

#### 1 MILE

2023 Total Households 6,4182023 Total Population 15,674Median HH Income \$84,783

#### 3 MILES

2023 Total Households 45,0402023 Total Population 108,585Median HH Income \$88,489

#### 5 MILES

2023 Total Households 111,545202 Total Population 278,814Median HH Income \$94,248

TRAFFIC COUNT

(N. ACADEMY & MONTEBELLO): 41,694 VPD