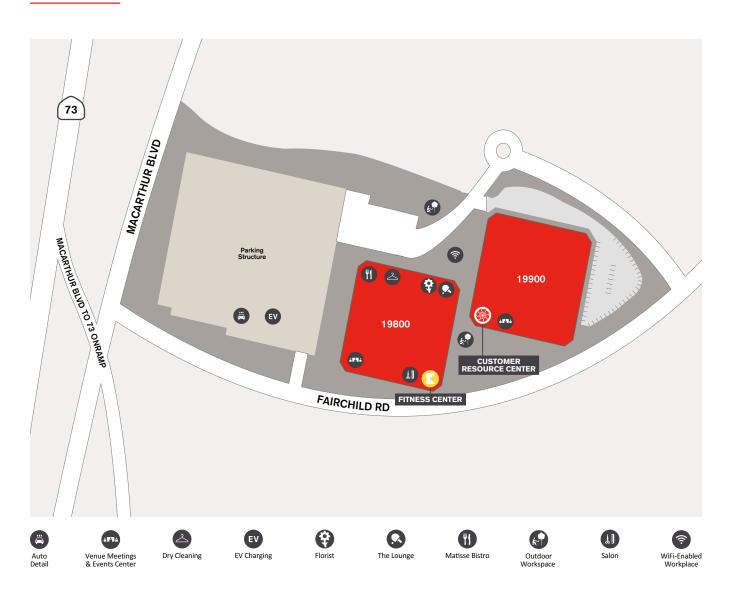

#### **Matisse Bistro**

19800 MacArthur Blvd 949.387.3840

Dine on-site at Matisse Bistro and enjoy fresh meals featuring grass-fed beef, free range chicken and locally-baked European pastries. Open: M-F, 7:00 a.m. to 8:00 p.m. MATISSEOC.COM

#### KINETIC™

Energize your body and mind. Fitness Center located at 19800 MacArthur Blvd. Open: M-F, 5:00 a.m. to 11:00 p.m., Sa, 7:00 a.m. to 7:00 p.m.

#### Lounge

19800 MacArthur Blvd On-site game room equipped with foosball, pool table, ping pong, darts and more. Open: M-F, 8:00 a.m. to 6:00 p.m.

#### **Outdoor Workspace**

Connect and collaborate at WiFi-enabled outdoor workspace and putting green.

## Venue Meetings and Events

Enhance team meetings and events at Venue located at 19900 MacArthur Blvd, Suite C-100 or the Board Room at 19800 MacArthur Blvd, Suite C-30.

**Customer Resource Center** 19900 MacArthur Blvd, Suite 150 Open: M-F, 8:00 a.m. to 5:00 p.m. 949.476.8600

#### **EV Charging Stations**

Located within the parking structure.

#### Ultimate Detailing

Located on Level 1 of the parking structure. Open: M-F, 8:00 a.m. to 5:00 p.m. 949.757.0367 ULTIMATEDETAILING.NET

Tease It Studio 19800 MacArthur Blvd, Suite C80 949.474.4221

Open: M-Sa, 9:00 a.m. to 7:00 p.m.

Azar's Florist 19800 MacArthur Blvd 949.757.9461

Open: M-F, 9:00 a.m. to 5:00 p.m. AZARFLORIST.US

The Cleaning Locker Dry Cleaning Pickup/dropoff from the convenience of your office. 949.733.0303 THECLEANINGLOCKER.COM