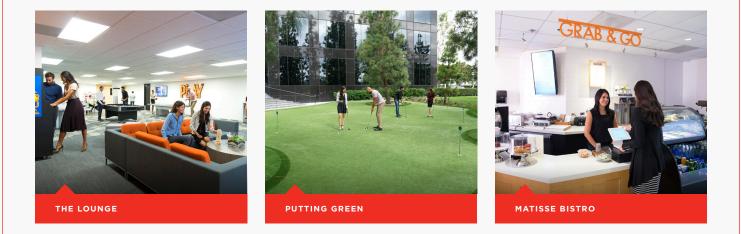

#### Lounge

19800 MacArthur Blvd On-site game room equipped with foosball, pool table, ping pong, darts and more. Open: M-F, 8:00 a.m. to 6:00 p.m.

#### **Outdoor Workspace**

Connect and collaborate at WiFi-enabled outdoor workspace and putting green.

#### **Matisse Bistro**

19800 MacArthur Blvd 949.387.3840

Dine on-site at Matisse Bistro and enjoy fresh meals featuring grass-fed beef, free range chicken and locally-baked European pastries. Open: M-F, 7:00 a.m. to 8:00 p.m. MATISSEOC.COM