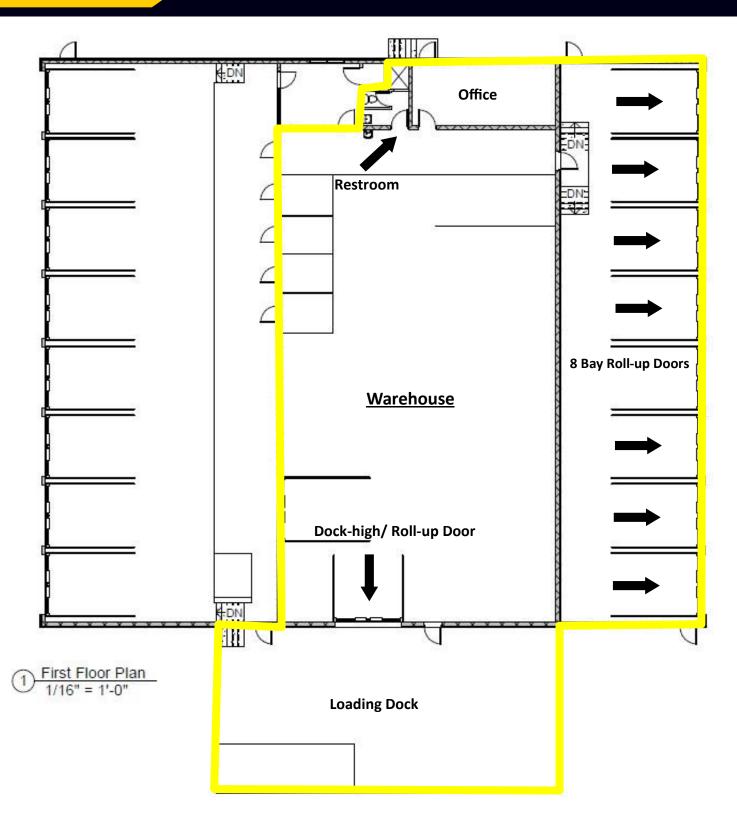

### **Blair Hines Gearhart**

Office 843·388·5650 Mobile 864·616·3616 <u>blair.gearhart@oswaldcooke.com</u> **FLOORPLAN** 

# HIGHLIGHTS

- ⇒ LARGE, OPEN WAREHOUSE
- $\Rightarrow$  LAYDOWN YARD AVAILABLE
- ⇒ 8 ROLL-UP DOORS GROUND LEVEL
- $\Rightarrow$  ONE DOCK-HIGH DOOR
- $\Rightarrow$  PRIVATE RESTROOM
- ⇒ ONE LARGE, HEATED AND COOLED OFFICE SPACE
- ⇒ LOCATED ON MAYBANK HWY (VPD 19,400)
- $\Rightarrow$  IDEAL FOR STORAGE USERS

## WAREHOUSE SPACE AVAILABLE 3363 Maybank Highway | Johns Island | SC

Oswald Cooke & Associates is pleased to offer warehouse space for lease located at 3363 Maybank Hwy (19,400 VPD). The space is comprised of (+/-) 7,805 SF, has laydown yard available, eight roll-up ground level doors, one dock-high door, a heated and cooled office space, dedicated parking, and one private restroom. This space is being offered at \$7/ SF plus NNN. The vast warehouse space has 13 foot ceilings, LED lighting and multiple entrances. The space is located within the Maybank Boat & RV Storage lot and shares exterior space with boat storage users. Approximately 10,000 SF laydown space can be provided. Exact laydown area is to be negotiated with prospective tenants.