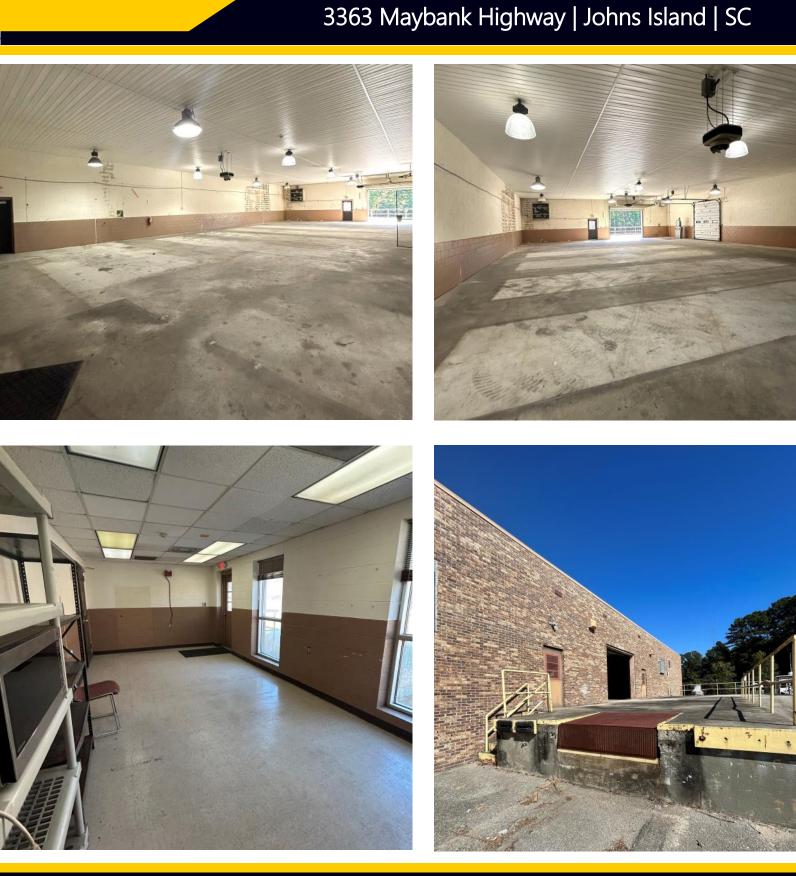

# **PHOTOS**

## WAREHOUSE SPACE AVAILABLE 3363 Maybank Highway | Johns Island | SC

Oswald Cooke & Associates is pleased to offer warehouse space for lease located at 3363 Maybank Hwy (19,400 VPD). The space is comprised of (+/-) 7,805 SF, has laydown yard available, eight roll-up ground level doors, one dock-high door, a heated and cooled office space, dedicated parking, and one private restroom. This space is being offered at \$7/ SF plus NNN. The vast warehouse space has 13 foot ceilings, LED lighting and multiple entrances. The space is located within the Maybank Boat & RV Storage lot and shares exterior space with boat storage users. Approximately 10,000 SF laydown space can be provided. Exact laydown area is to be negotiated with prospective tenants.