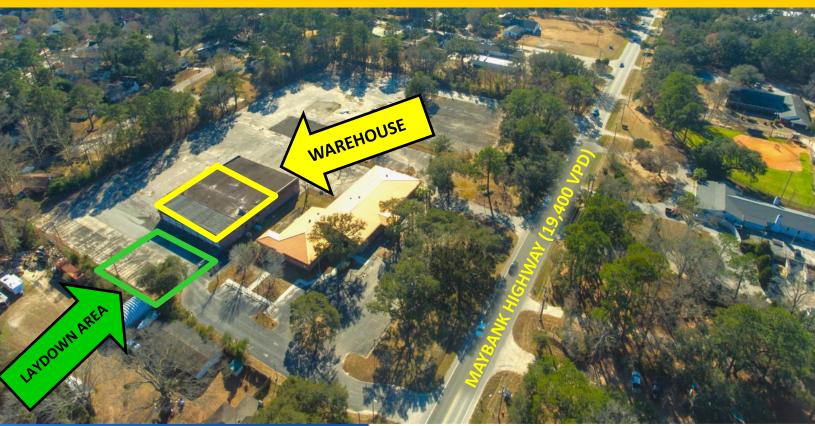

## **AERIAL**

## WAREHOUSE SPACE AVAILABLE 3363 Maybank Highway | Johns Island | SC

Oswald Cooke & Associates is pleased to offer warehouse space for lease located at 3363 Maybank Hwy (19,400 VPD). The space is comprised of (+/-) 7,805 SF, has laydown yard available, eight roll-up ground level doors, one dock-high door, a heated and cooled office space, dedicated parking, and one private restroom. This space is being offered at \$7/ SF plus NNN. The vast warehouse space has 13 foot ceilings, LED lighting and multiple entrances. The space is located within the Maybank Boat & RV Storage lot and shares exterior space with boat storage users. Approximately 10,000 SF laydown space can be provided. Exact laydown area is to be negotiated with prospective tenants.

#### Laydown Configuration Example

\*Approximately 10,000 SF of laydown can be provided \*