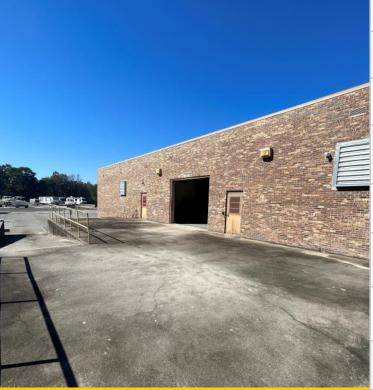

# **PHOTOS**

## WAREHOUSE SPACE AVAILABLE 3363 Maybank Highway | Johns Island | SC

Oswald Cooke & Associates is pleased to offer warehouse space for lease located at 3363 Maybank Hwy (19,400 VPD). The space is comprised of (+/-) 7,805 SF, has laydown yard available, eight roll-up ground level doors, one dock-high door, a heated and cooled office space, dedicated parking, and one private restroom. This space is being offered at \$7/ SF plus NNN. The vast warehouse space has 13 foot ceilings, LED lighting and multiple entrances. The space is located within the Maybank Boat & RV Storage lot and shares exterior space with boat storage users. Approximately 10,000 SF laydown space can be provided. Exact laydown area is to be negotiated with prospective tenants.