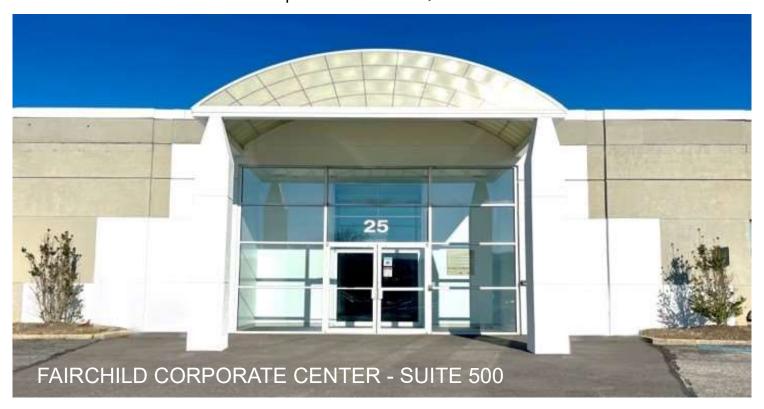

### OFFICE SPACE FOR LEASE 25 FAIRCHILD AVENUE | PLAINVIEW, NY

#### **SPACE FEATURES:**

- Part of a 114,000-square-foot building on 6.5 acres
- Ideally located at the Long Island Expressway, Northern State Parkway and Seaford Oyster Bay Expressway
- 3.5/1,000 parking ratio
- Separately metered utilities
- Private bathrooms
- Low loss factor