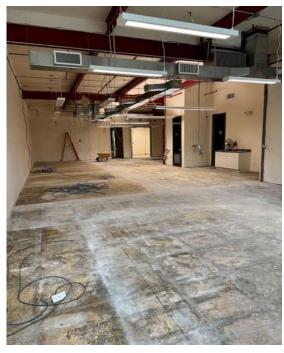

utilities and cleaning

#### **OCCUPANCY:**

**Immediate** 

\*WILL RENOVATE TO SUIT

#### **SPACE FEATURES:**

- Part of a 114,000-square-foot building on 6.5 acres
- Ideally located at the Long Island Expressway, Northern State Parkway and Seaford Oyster Bay Expressway
- 3.5/1,000 parking ratio
- Separately metered utilities
- Private bathrooms
- Low loss factor

#### FOR MORE INFORMATION, PLEASE CONTACT EXCLUSIVE BROKERS:

**Daniel Gazzola** 

Managing Director t 631-673-0829 Daniel.gazzola@nmrk.com **Chuck Tabone, SIOR** 

Executive VP-Managing Director

t 631-673-0803

charles.tabone@nmrk.com

290 Broadhollow Road, Suite 103E, Melville, NY 11747







nmrk.com

## **NEWMARK**

**25 FAIRCHILD AVENUE** PLAINVIEW, NY

# Existing Office Removed Ready for New Build-to-Suit Installation









#### **EXCLUSIVE BROKERS:**

Daniel Gazzola
Managing Director
t 631-673-0829
daniel.gazzola@nmrk.com

Chuck Tabone, SIOR

Executive VP-Managing Director
t 631-673-0803
charles.tabone@nmrk.com