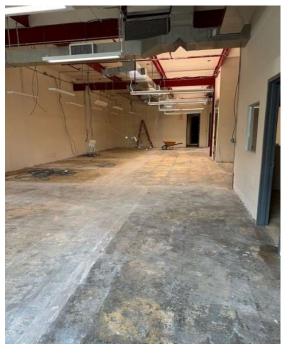

ties and cleaning

#### **OCCUPANCY:**

**Immediate** 

\*WILL RENOVATE TO SUIT

#### **SPACE FEATURES:**

- Part of a 114,000-square-foot building on 6.5 acres
- Ideally located at the Long Island Expressway, Northern State Parkway and Seaford Oyster Bay Expressway
- 3.5/1,000 parking ratio
- Separately metered utilities
- Private bathrooms
- Low loss factor

#### FOR MORE INFORMATION, PLEASE CONTACT EXCLUSIVE BROKERS:

**Daniel Gazzola** 

Managing Director t 631-673-0829 Daniel.gazzola@nmrk.com **Chuck Tabone, SIOR** 

Executive VP-Managing Director

t 631-673-0803

charles.tabone@nmrk.com

290 Broadhollow Road, Suite 103E, Melville, NY 11747







nmrk.com

## **NEWMARK**

**25 FAIRCHILD AVENUE** PLAINVIEW, NY

# Existing Office Removed Ready for New Build-to-Suit Installation









#### **EXCLUSIVE BROKERS:**

Daniel Gazzola
Managing Director
t 631-673-0829
daniel.gazzola@nmrk.com

Chuck Tabone, SIOR

Executive VP-Managing Director
t 631-673-0803
charles.tabone@nmrk.com