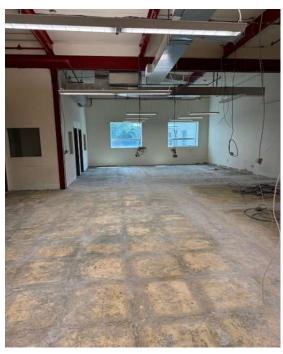

tilities and cleaning

#### **OCCUPANCY:**

**Immediate** 

\*WILL RENOVATE TO SUIT

#### **SPACE FEATURES:**

- Part of a 114,000-square-foot building on 6.5 acres
- Ideally located at the Long Island Expressway, Northern State Parkway and Seaford Oyster Bay Expressway
- 3.5/1,000 parking ratio
- Separately metered utilities
- Private bathrooms
- Low loss factor

#### FOR MORE INFORMATION, PLEASE CONTACT EXCLUSIVE BROKERS:

**Daniel Gazzola** 

Managing Director t 631-673-0829 Daniel.gazzola@nmrk.com **Chuck Tabone, SIOR** 

Executive VP-Managing Director

t 631-673-0803

charles.tabone@nmrk.com

290 Broadhollow Road, Suite 103E, Melville, NY 11747







nmrk.com

## **NEWMARK**

**25 FAIRCHILD AVENUE** PLAINVIEW, NY

# Existing Office Removed Ready for New Build-to-Suit Installation









#### **EXCLUSIVE BROKERS:**

Daniel Gazzola
Managing Director
t 631-673-0829
daniel.gazzola@nmrk.com

Chuck Tabone, SIOR

Executive VP-Managing Director
t 631-673-0803
charles.tabone@nmrk.com