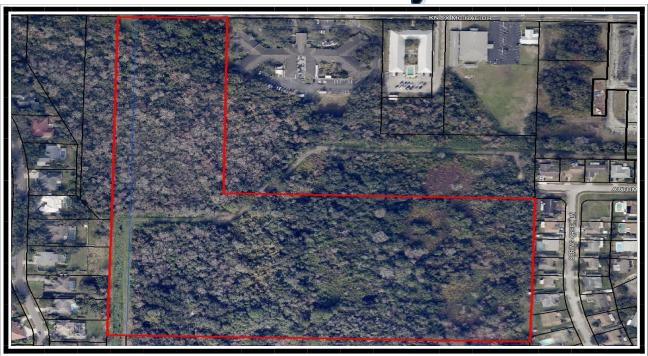

0 Knox Macrae Road Titusville, FL 32780

## Residential / Multifamily 26.26 acres

Over 26 acres of vacant land for residential or multifamily development in Titusville in Brevard County on the Space Coast. Area is experiencing tremendous growth due to proximity to beaches, rivers, and Cape Canaveral Space Center. I-95 and the Florida Turnpike are nearby. Only one hour from Orlando. Land is accessible from Knox Macrae Drive, across the street from the intersection with Royal Oak Drive. North boundary Includes 349 feet of frontage on Knox Macrae. Recently completed wetland delineation report shows over 9 acres of uplands. Existing drainage on property may be helpful